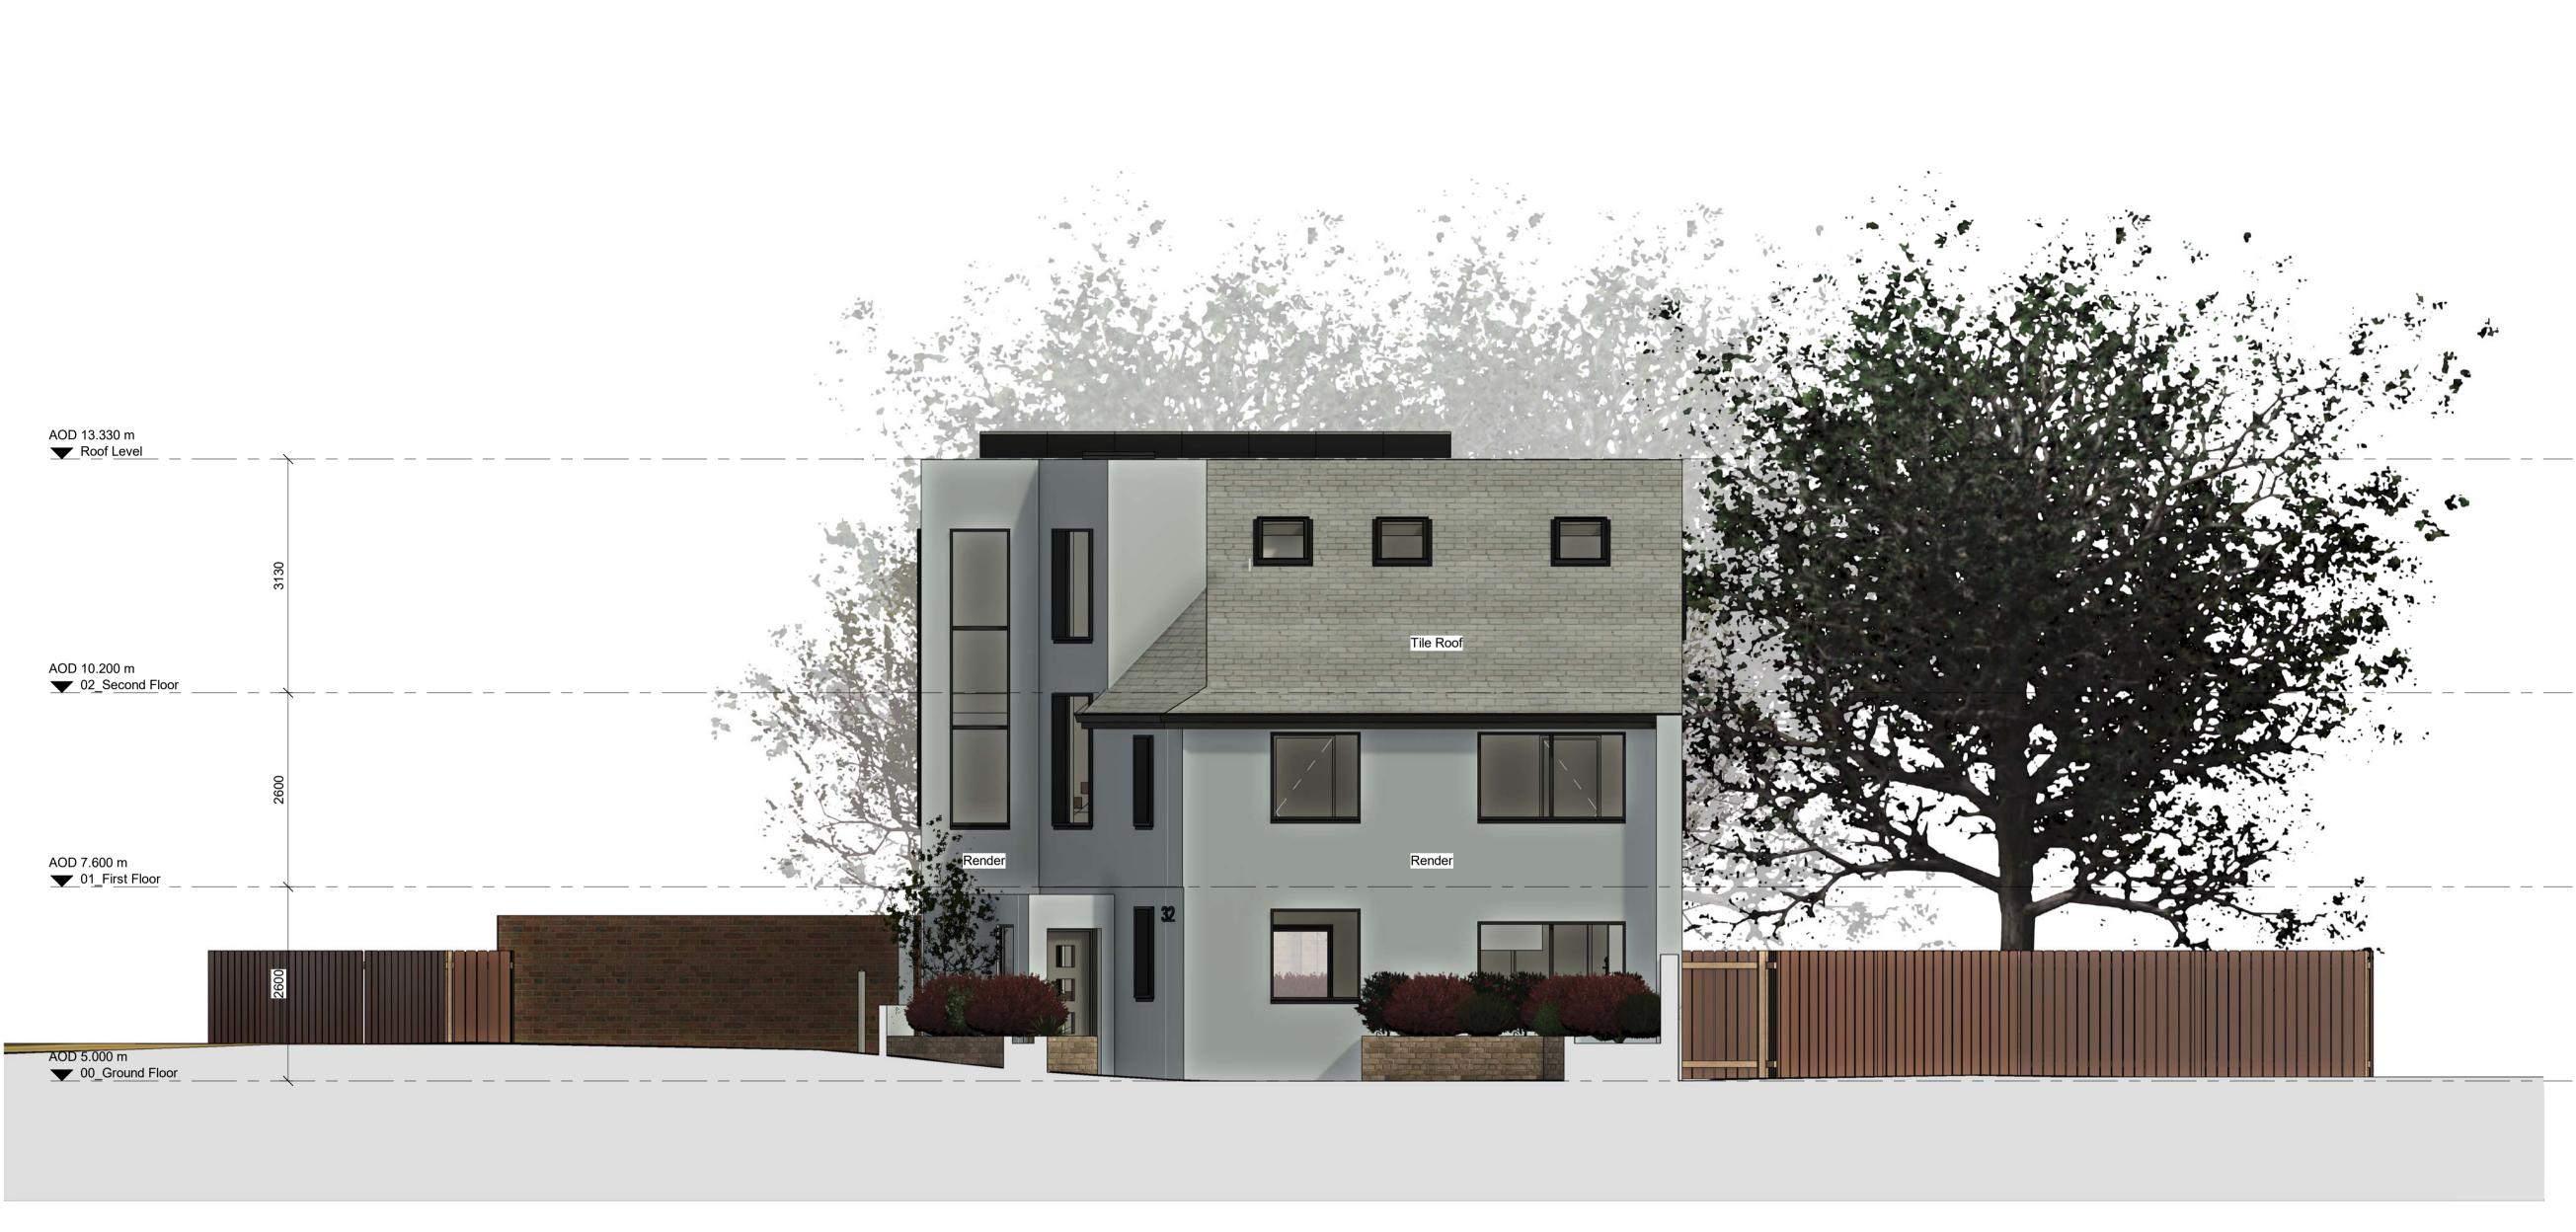

Proposed North Elevation
1:50

© COPYRIGHT

The copyright in this drawing is vested in Mongillo Construction Workshop (MCW) and no license or assignment of any kind has been, or is, granted to any third party whether by provision of copies or originals or otherwise unless agreed in writing.

PROJECT

32 Heathway

SCALE@A1 DATE ORIGINATOR CHECKED AUTHORISED 1:50 17/08/2023 CM

**Proposed North Elevation** 

Stage 1

STATUS PURPOSE FOR ISSUE

DRAWING NO. REV.

32H - MCW-XX-XX- DR - A - 20250 P03