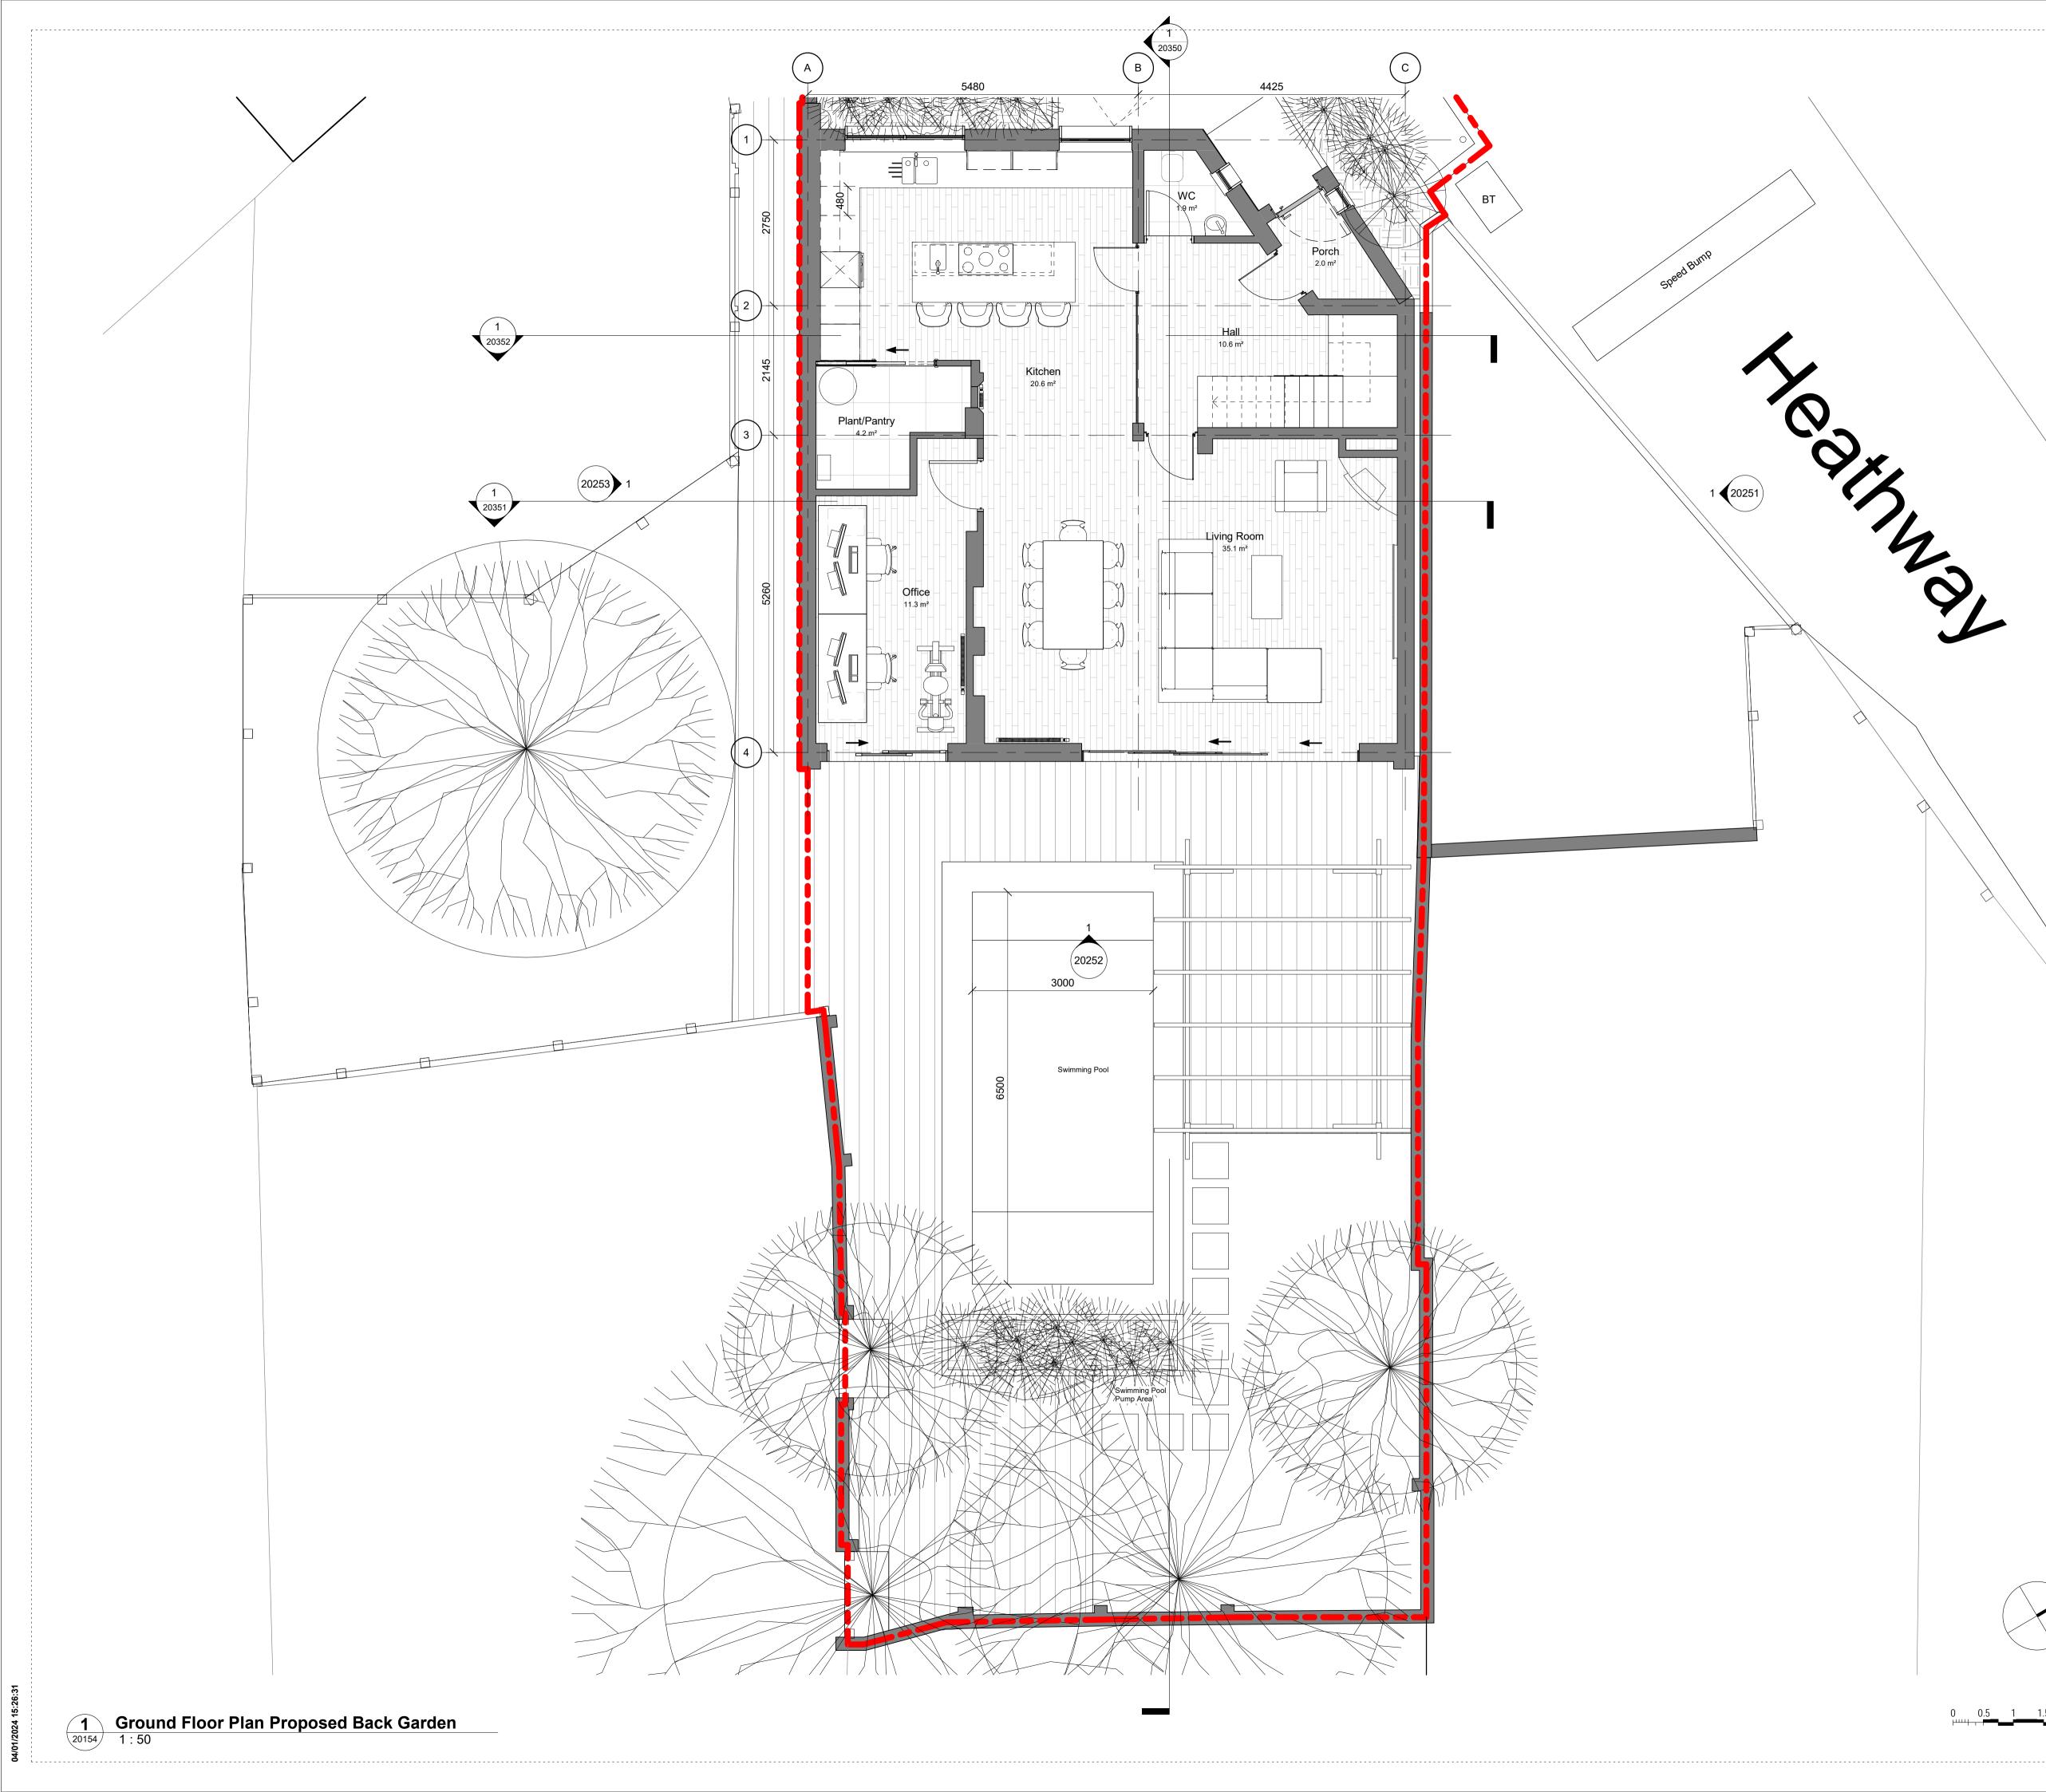

KEYPLAN

CLIENT

Michael Lancaster

MONGILLO CONSTRUCTION WORKSHOP

Blackheath, London SE3 7AN T: +44 7951 935801 E: contact@mongillocw.com

PROJECT **32 Heathway** 

1:50 18/09/2023

SCALE@A1 DATE ORIGINATOR CHECKED AUTHORISED СМ SM

SM

Proposed Back Garden

| Stage | 1 |
|-------|---|

| <b>32H</b> - | P02               |        |
|--------------|-------------------|--------|
| DRAWING      | REV.              |        |
| <b>S0</b>    | Planning          | P16    |
| STATUS       | PURPOSE FOR ISSUE | SR NO. |
| Slaye        | 1                 |        |