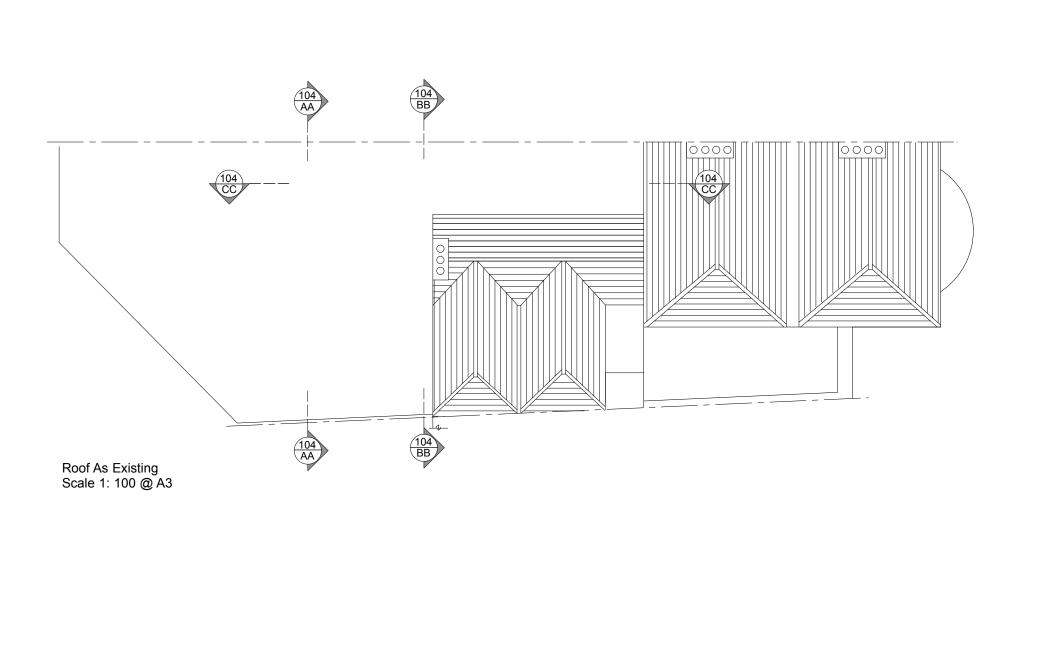

Revisions

Rev. Date. Description

Philip Newman Associates Interior architect

Client Neil Purssey

Job Address 17 Hanover Crescent Brighton BN2 9SB

Drawing Title
As Existing Roof Plan

Drawing Status Planning

Drawn By. Checked By. PN

Scale. Date. 1:100 @ A3 14.12.23

Drawing No. Rev. 1001/103 ........