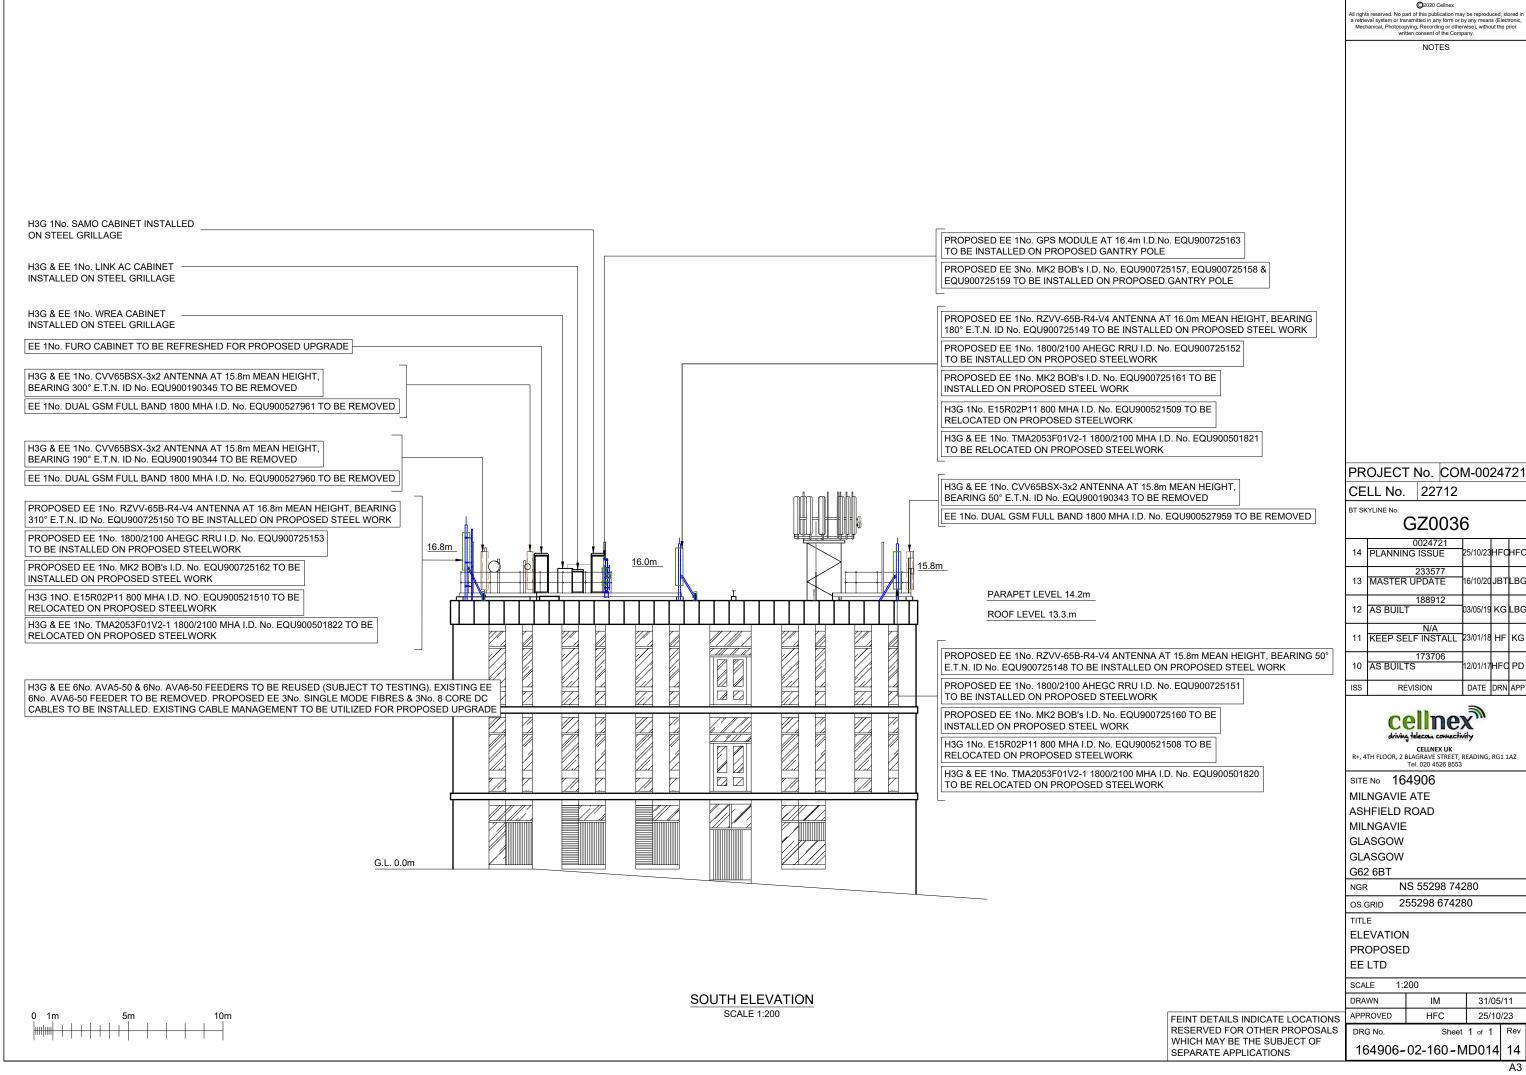

NOTES

PROJECT No. COM-0024721 CELL No. 22712

BT SKYLINE No.

## GZ0036

|   |     | 0_000             |          |     |     |  |
|---|-----|-------------------|----------|-----|-----|--|
|   |     | 0024721           |          |     |     |  |
|   | 14  | PLANNING ISSUE    | 25/10/23 | HFC | HFC |  |
|   | 13  | 233577            | 16/10/20 | JBT | LBG |  |
|   |     | MASTER UPDATE     |          |     |     |  |
|   | 12  | 188912            | 03/05/19 | KG  | LBG |  |
|   |     | AS BUILT          |          |     |     |  |
| & | 11  | N/A               | 23/01/18 | HF  | KG  |  |
|   |     | KEEP SELF INSTALL |          |     |     |  |
|   | 10  | 173706            | 12/01/17 | HFC | PD  |  |
|   |     | AS BUILTS         |          |     |     |  |
|   | ISS | REVISION          | DATE     | DRN | APP |  |

CELLNEX UK R+, 4TH FLOOR, 2 BLAGRAVE STREET, READING, RG1 1AZ Tel. 020 4526 8553

SITE No 164906 MILNGAVIE ATE ASHFIELD ROAD MILNGAVIE GLASGOW GLASGOW G62 6BT

NS 55298 74280 NGR os grid 255298 674280

TITLE

EQUIPMENT PLAN PROPOSED EE LTD

SCALE 1:50 DRAWN APPROVED

IM 31/05/11 HFC 25/10/23 DRG No. Sheet 1 of 1

**EQUIPMENT PLAN** SCALE 1:50

0 0.5m 1m

FEINT DETAILS INDICATE LOCATIONS RESERVED FOR OTHER PROPOSALS WHICH MAY BE THE SUBJECT OF 164906-02-111-MD014 14 SEPARATE APPLICATIONS