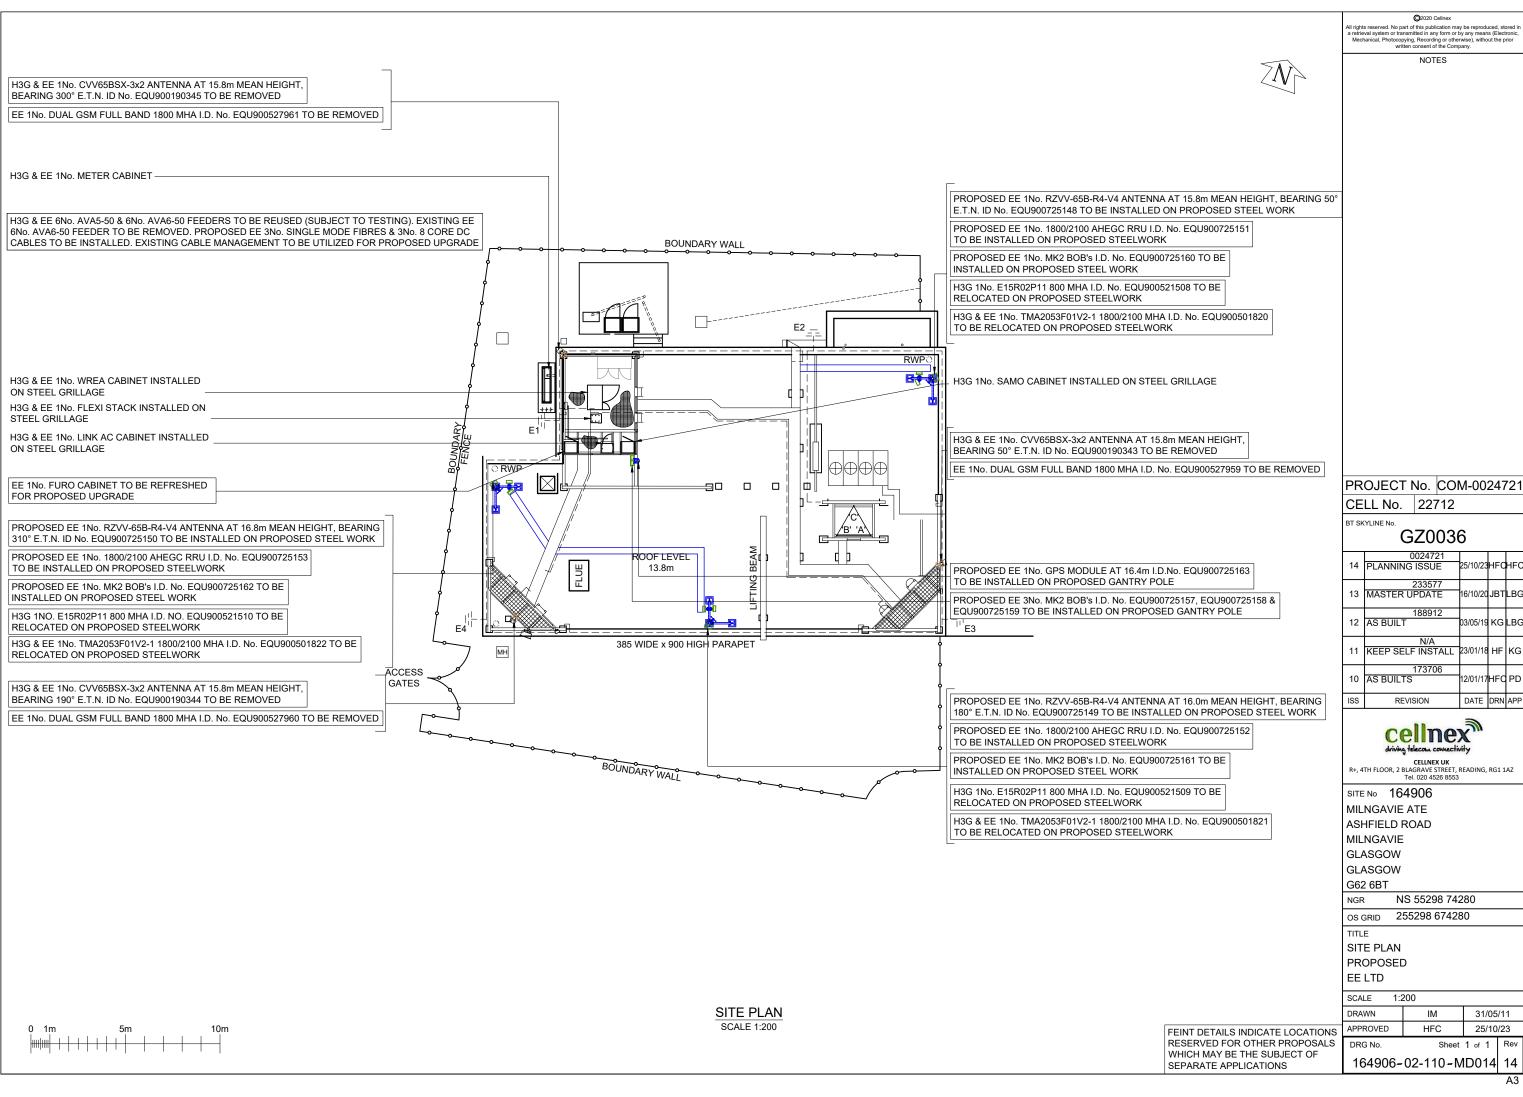

NOTES

PROJECT No. COM-0024721 CELL No. 22712

BT SKYLINE No.

## GZ0036

|   |     | 0_000             |          |     |     |  |
|---|-----|-------------------|----------|-----|-----|--|
|   |     | 0024721           |          |     |     |  |
|   | 14  | PLANNING ISSUE    | 25/10/23 | HFC | HFC |  |
|   | 13  | 233577            | 16/10/20 | JBT | LBG |  |
|   |     | MASTER UPDATE     |          |     |     |  |
|   | 12  | 188912            | 03/05/19 | KG  | LBG |  |
|   |     | AS BUILT          |          |     |     |  |
| & | 11  | N/A               | 23/01/18 | HF  | KG  |  |
|   |     | KEEP SELF INSTALL |          |     |     |  |
|   | 10  | 173706            | 12/01/17 | HFC | PD  |  |
|   |     | AS BUILTS         |          |     |     |  |
|   | ISS | REVISION          | DATE     | DRN | APP |  |

CELLNEX UK R+, 4TH FLOOR, 2 BLAGRAVE STREET, READING, RG1 1AZ Tel. 020 4526 8553

SITE No 164906 MILNGAVIE ATE ASHFIELD ROAD MILNGAVIE GLASGOW GLASGOW G62 6BT

NS 55298 74280 NGR os grid 255298 674280

TITLE

EQUIPMENT PLAN PROPOSED EE LTD

SCALE 1:50 DRAWN APPROVED

IM 31/05/11 HFC 25/10/23 DRG No. Sheet 1 of 1

**EQUIPMENT PLAN** SCALE 1:50

0 0.5m 1m

FEINT DETAILS INDICATE LOCATIONS RESERVED FOR OTHER PROPOSALS WHICH MAY BE THE SUBJECT OF 164906-02-111-MD014 14 SEPARATE APPLICATIONS