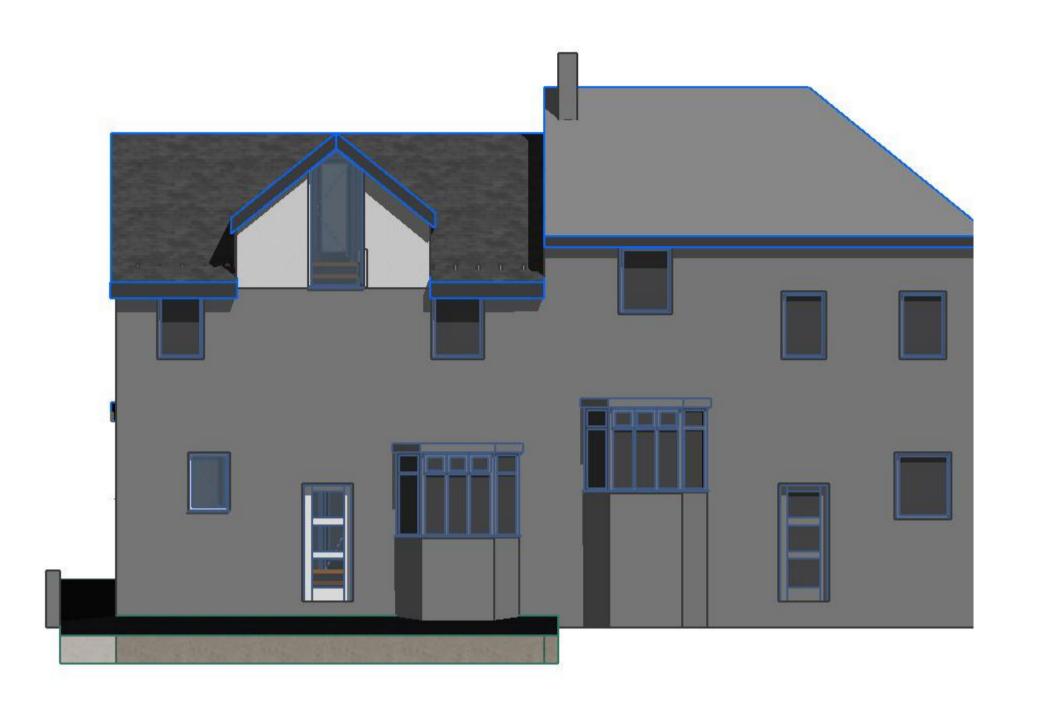

affiliate

1 3D SOUTH ELEVATION 1:64 2 3D EAST ELEVATION 1:64

Rev A - Ridge reight reinstated MCM 15.12.28

Transmi
RevID ttal Set Transmittal Set Name Issue Date Issuer-Intis Status Appro

Scales © A1 Issuing Office
SAS SHEFFIELD 87