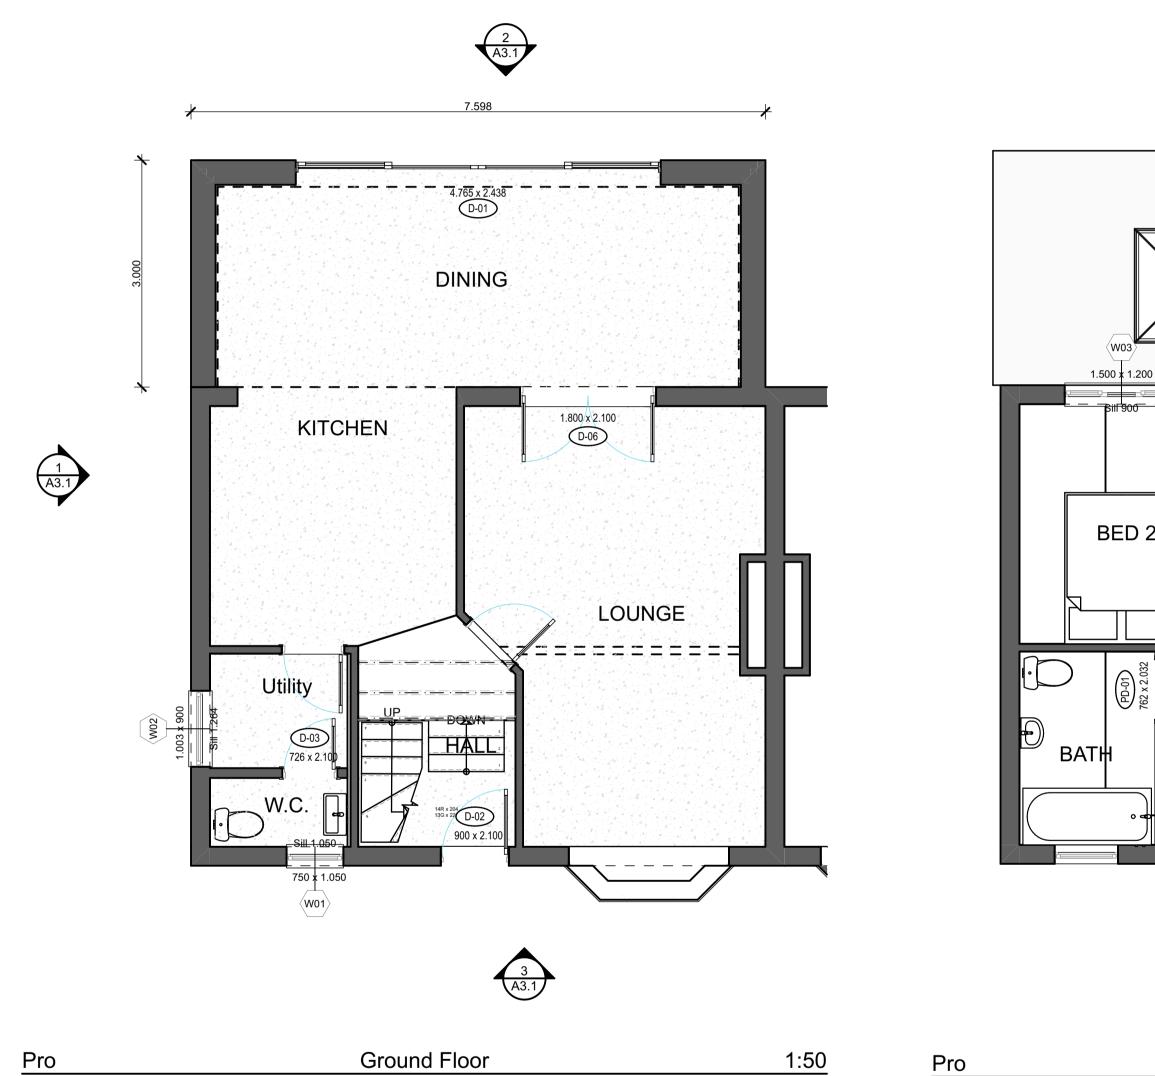

#### - #### -#### -####- -

First Floor

1:50

Pro

Second Floor

1:50

CARLM

Design