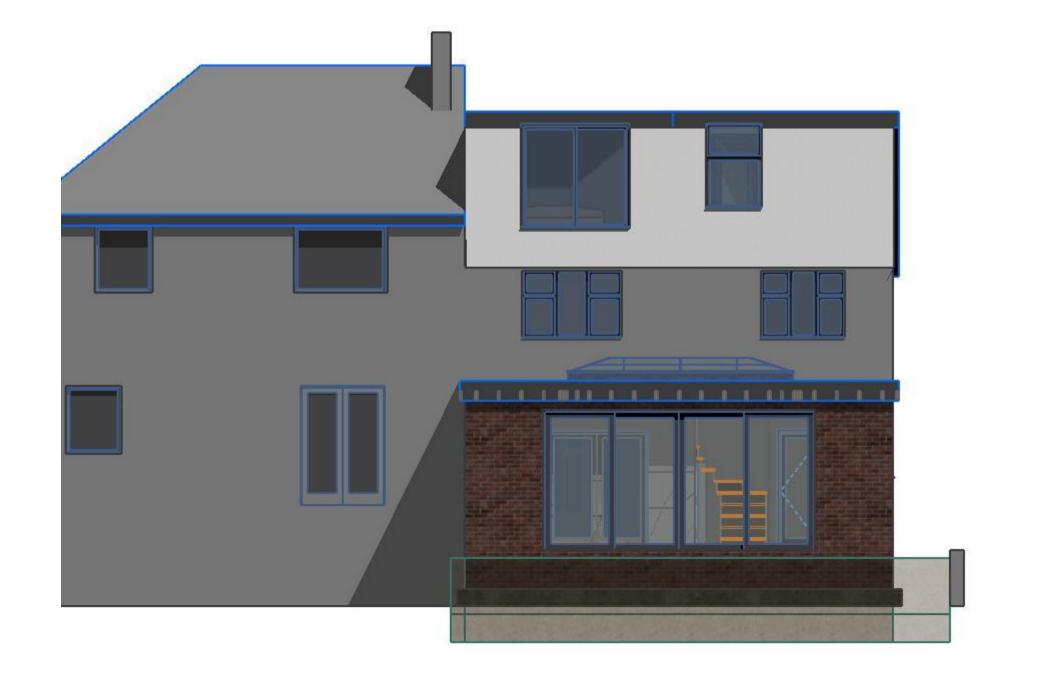

affiliate

1 3D SOUTH ELEVATION 1:64 2 3D EAST ELEVATION 1:64

Rev A - Ridge reight reinstated MCM 15.12.28

Transmi
RevID ttal Set Transmittal Set Name Issue Date Issuer-Intis Status Appro

Scales © A1 Issuing Office
SAS SHEFFIELD 87