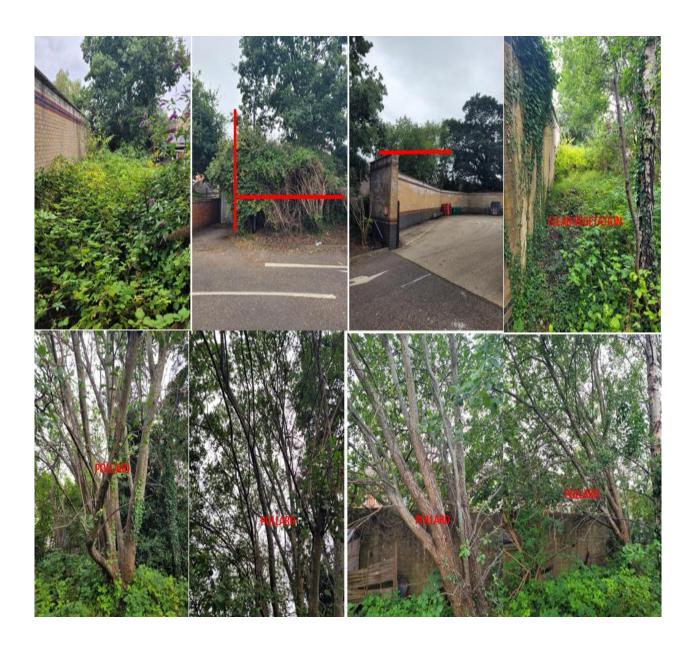

Reduction to 1m height of Elaeagnus and Mahonia shrubs and weed bramble vegetation including width reduction to ensure free and clear access to resident garage adjacent to service yard entrance.

Sectional fell to ground level and remove 1no Sycamore T2 and 1no Willow T3 with heavy leans growing over residents' gardens.

Carry out 50% sectional pollards to 3no multi stem willows T4. The team will achieve these works from ground level using extending pole chainsaws and extending pruning loppers (5m) AND by using tree climbing and LOLER equipment and practices.