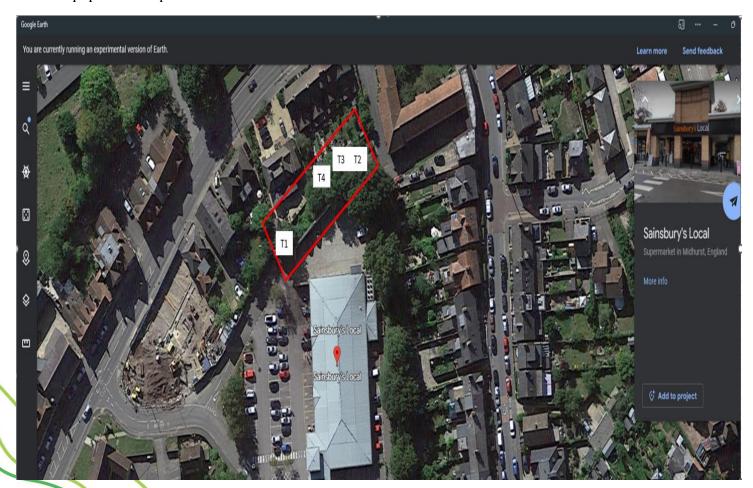

## **570900 Sainsbury Midhurst Tree Works**

- Overhanging trees on boundary adjacent to service area
- P1 Damage caused to local resident's sheds.

5m uplift to 1no Oak tree T1 on the entrance to service yard.

Reduction to 1m height of Elaeagnus and Mahonia shrubs and weed bramble vegetation including width reduction to ensure free and clear access to resident garage adjacent to service yard entrance.

Sectional fell to ground level and remove 1no Sycamore T2 and 1no Willow T3 with heavy leans growing over residents' gardens.

Carry out 50% sectional pollards to 3no multi stem willows T4. The team will achieve these works from ground level using extending pole chainsaws and extending pruning loppers (5m) AND by using tree climbing and LOLER equipment and practices.