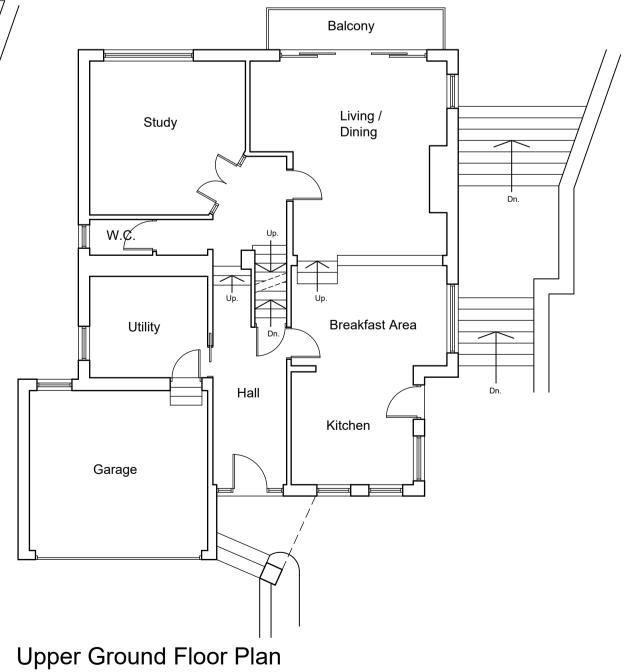

Lower Ground Floor Plan

1:100 0 2 4 6 8 10 m

South Elevation

First Floor Plan

NOTES

This drawing has been prepared specifically for the purpose of obtaining Planning and or Building Regulations Approval. Its suitability for other purposes without additional supplementary details and specifications cannot be guaranteed.