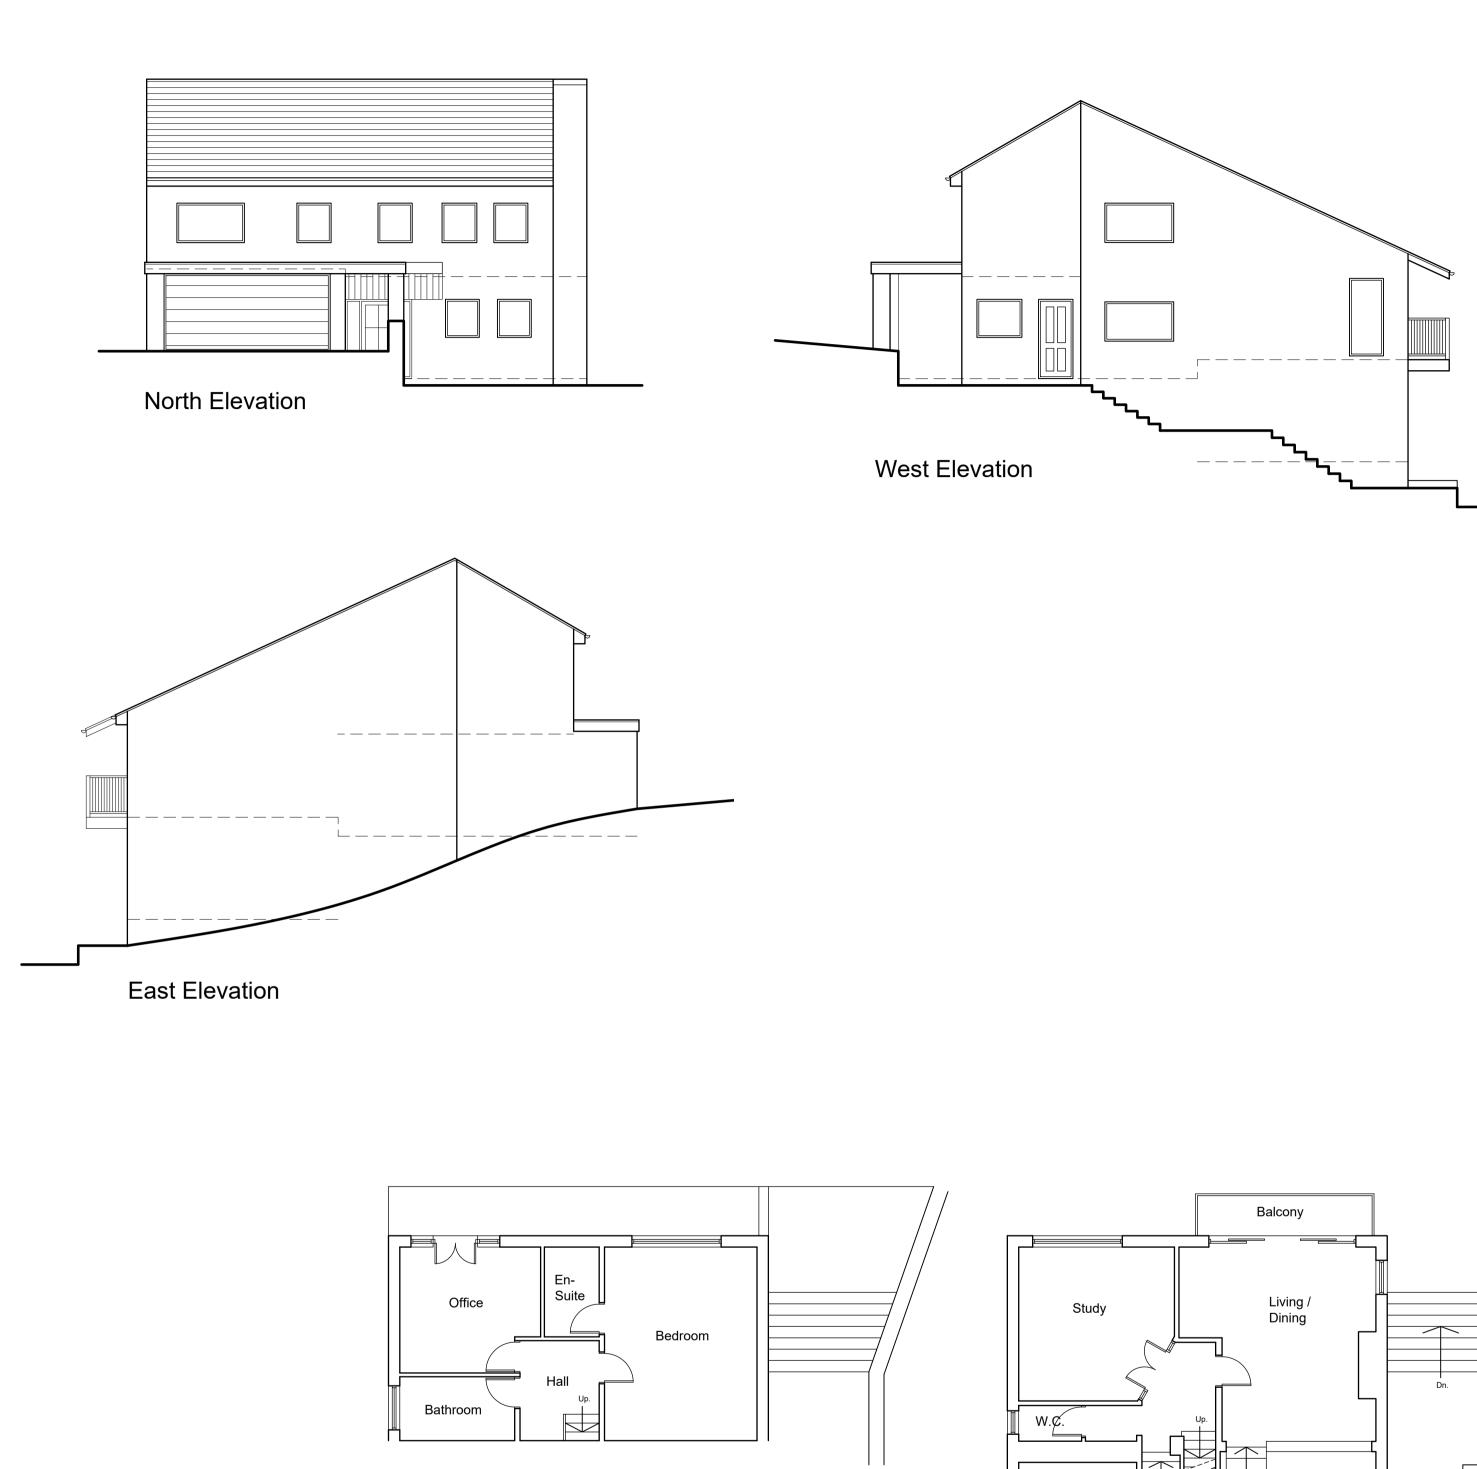

Lower Ground Floor Plan

1:100 0 2 4 6 8 10 m

South Elevation

First Floor Plan

NOTES

This drawing has been prepared specifically for the purpose of obtaining Planning and or Building Regulations Approval. Its suitability for other purposes without additional supplementary details and specifications cannot be guaranteed.

## Replacement balcony and garage roof

The Hoff Queens Road at Norwood Green

for Mrs. A. Wynn

Existing Plans and Elevations

Purpose of issue: PLANNING

Drawn Date Scales Drawing No.

DRH October 2023 1:100 @ A1 2394 - 0101 - P01