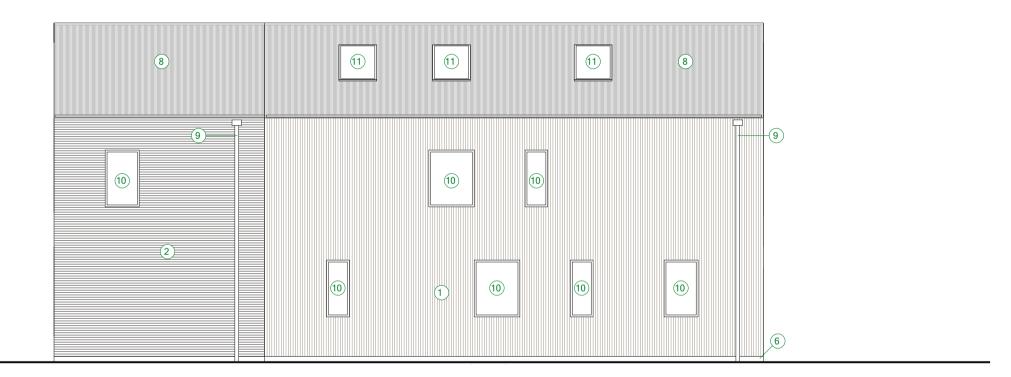

South Elevation

North Elevation

Studio Bark Environmental Design www.studiobark.co.uk info@studiobark.co.uk

| <br> |      |         |             |      |      | _ |     |      |             |
|------|------|---------|-------------|------|------|---|-----|------|-------------|
| R    | ev D | Date    | Description | Drwn | Chkd |   | Rev | Date | Description |
|      | ۹ 1  | 4/09/23 | Preliminary | TB   |      |   |     |      |             |
|      |      |         |             |      |      | ] |     |      |             |
|      |      |         |             |      |      | ] |     |      |             |
|      |      |         |             |      |      | 1 |     |      |             |
|      |      |         |             |      |      | 1 |     |      |             |
| -    |      |         |             |      |      | - |     |      |             |

## External Finishes Key

- 1 Natural finish timber cladding
- 2 Black stained or charred timber cladding
- 3 Tear-drop timber shingles
- 4 Timber decking
- 5 Timber balustrades + handrails
- 6 Plinth black painted
- 7 PV solar panels
- 8 Metal corrugated sheet roofing
- 9 Rainwater down pipe, black or stainless steel finish
- (10) Triple glazed window or door, timber frame with aluminium exterior
- (1) Triple glazed rooflight, timber frame with aluminium exterior