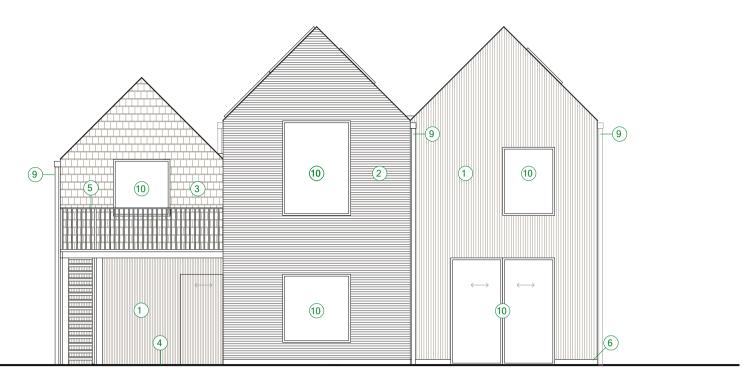

East Elevation

West Elevation

## External Finishes Key

- 1 Natural finish timber cladding
- 2 Black stained or charred timber cladding
- 3 Tear-drop timber shingles
- 4 Timber decking
- 5 Timber balustrades + handrails
- 6 Plinth black painted
- 7 PV solar panels
- 8 Metal corrugated sheet roofing
- 9 Rainwater down pipe, black or stainless steel finish
- (10) Triple glazed window or door, timber frame with aluminium exterior
- (1) Triple glazed rooflight, timber frame with aluminium exterior