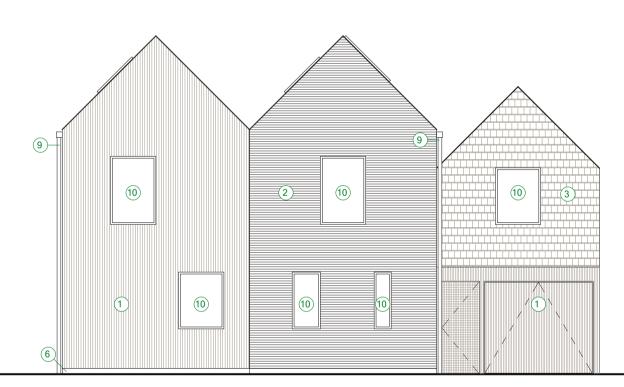

East Elevation

West Elevation

## External Finishes Key

- 1 Natural finish timber cladding
- 2 Black stained or charred timber cladding
- 3 Tear-drop timber shingles
- 4 Timber decking
- 5 Timber balustrades + handrails
- 6 Plinth black painted
- 7 PV solar panels
- 8 Metal corrugated sheet roofing
- 9 Rainwater down pipe, black or stainless steel finish
- (10) Triple glazed window or door, timber frame with aluminium exterior
- (1) Triple glazed rooflight, timber frame with aluminium exterior