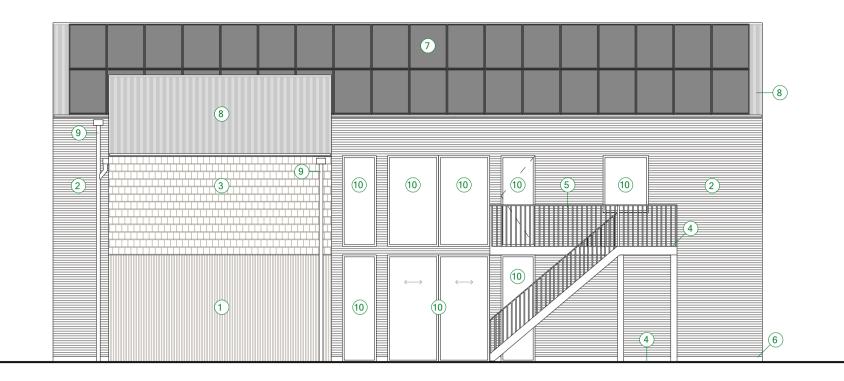

South Elevation

North Elevation

Studio Bark Environmental Design www.studiobark.co.uk info@studiobark.co.uk

| <br> |      |         |             |      |      | _ |     |      |             |
|------|------|---------|-------------|------|------|---|-----|------|-------------|
| R    | ev D | Date    | Description | Drwn | Chkd |   | Rev | Date | Description |
|      | ۹ 1  | 4/09/23 | Preliminary | TB   |      |   |     |      |             |
|      |      |         |             |      |      | ] |     |      |             |
|      |      |         |             |      |      | ] |     |      |             |
|      |      |         |             |      |      | 1 |     |      |             |
|      |      |         |             |      |      | 1 |     |      |             |
| -    |      |         |             |      |      | - |     |      |             |

## External Finishes Key

- 1 Natural finish timber cladding
- 2 Black stained or charred timber cladding
- 3 Tear-drop timber shingles
- 4 Timber decking
- 5 Timber balustrades + handrails
- 6 Plinth black painted
- 7 PV solar panels
- 8 Metal corrugated sheet roofing
- 9 Rainwater down pipe, black or stainless steel finish
- (10) Triple glazed window or door, timber frame with aluminium exterior
- (1) Triple glazed rooflight, timber frame with aluminium exterior