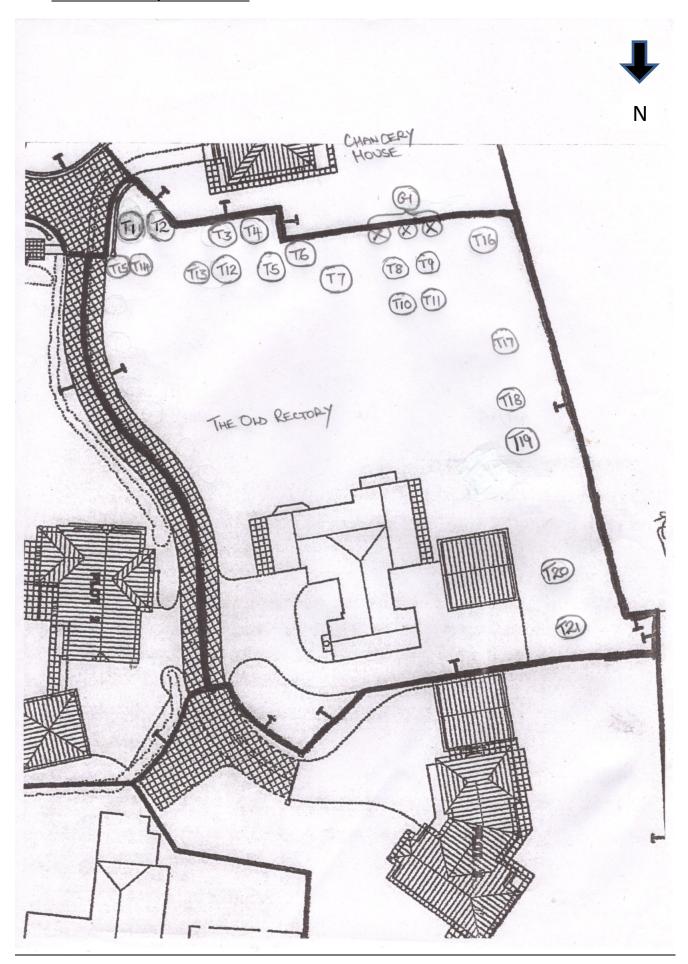

revealing a hollow channel of around 20cm deep and significant decay of the core wood of the truck. This old tree reflects poor health with lack of flowering, reduced leaf density and falling dead branches during windy weather. |
| T21     | Acacia   | 16m                  | Mature          | Fair for age | No work to be undertaken                                                                                                                                                                                                                                                                                      |

TOR Tree Works App 2024.docx - 3 - 15/01/2024



TOR Tree Works App 2024.docx - 4 - 15/01/2024





TOR Tree Works App 2024.docx - 6 - 15/01/2024

## **Sketch Plan of Specified Trees**