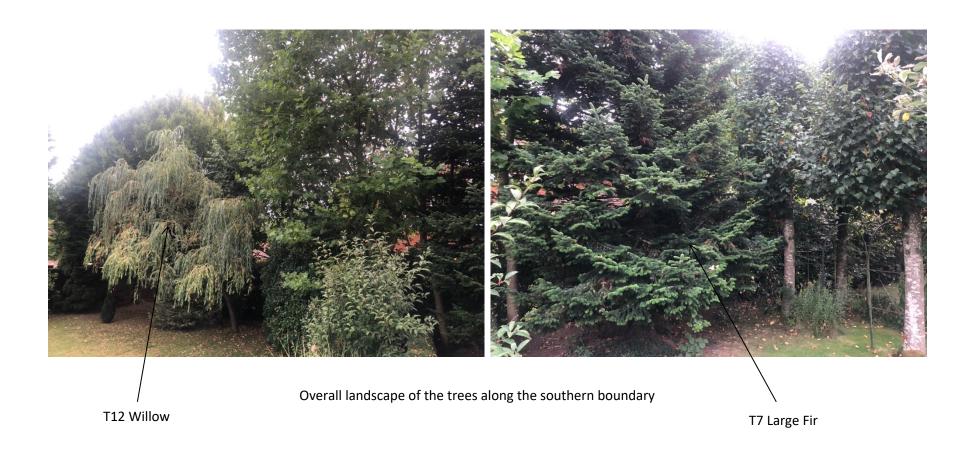

TOR Tree Works App 2024.docx - 1 -15/01/2024

| Map Ref           | Species                                   | Approx<br>Height (m) | Age             | Condition | Proposed Remedial Work                                                                                                                                                                                                                                                                                                                                  |
|-------------------|-------------------------------------------|----------------------|-----------------|-----------|---------------------------------------------------------------------------------------------------------------------------------------------------------------------------------------------------------------------------------------------------------------------------------------------------------------------------------------------------------|
| Т6                | Maple                                     | 12m                  | Middle-<br>aged | Good      | Remove  Reason: T6 is only 1.2m from the larger T5 and close to the substantial fir tree T7.  Overcrowding of these now mature trees makes T6 in need of removal to provide space for T5 & T7.                                                                                                                                                          |
| Т7                | Fir                                       | 12m                  | Middle-<br>aged | Good      | Crown reduction to final height of 7m including minor trimming of lower branches to maintain proportional shape as last undertaken in 2019.  Reason: To undertake routine maintenance to provide balanced shape and to keep lower branches clear of boundary.                                                                                           |
| G1                | Group of 3<br>small<br>deciduous<br>trees | 7, 9.5 & 9.5m        | Young           | Good      | Crown reduction to final height of 4m including minor trimming of lower branches to maintain proportional shape as last undertaken in 2019.  Reason: To undertake routine maintenance to provide balanced shape and to keep lower branches clear of boundary.                                                                                           |
| T8 & T9           | Pair of Lime<br>trees                     | 10m                  | Middle-<br>aged | Good      | Remove  Reason: This pair of trees are closely surrounded by the group G1 and a further pair of Lime trees T10 & T11. All these trees were planted over 20 years ago on in close proximity to each other and are now too crowded. Removal of T8 & T9 will provide more space and light to the remaining trees with limited impact to the overall scene. |
| T10 &<br>T11      | Pair of Lime<br>trees                     | 10m                  | Middle-<br>aged | Good      | Crown reduction to final height of 6m including minor trimming of lower branches to maintain proportional shape as last undertaken in 2019.                                                                                                                                                                                                             |
| T12               | Willow                                    |                      | Middle-<br>aged | Fair      | No work to be undertaken                                                                                                                                                                                                                                                                                                                                |
| T13, T14<br>& T15 | Small fir trees                           |                      | Young           | Fair      | No work to be undertaken                                                                                                                                                                                                                                                                                                                                |