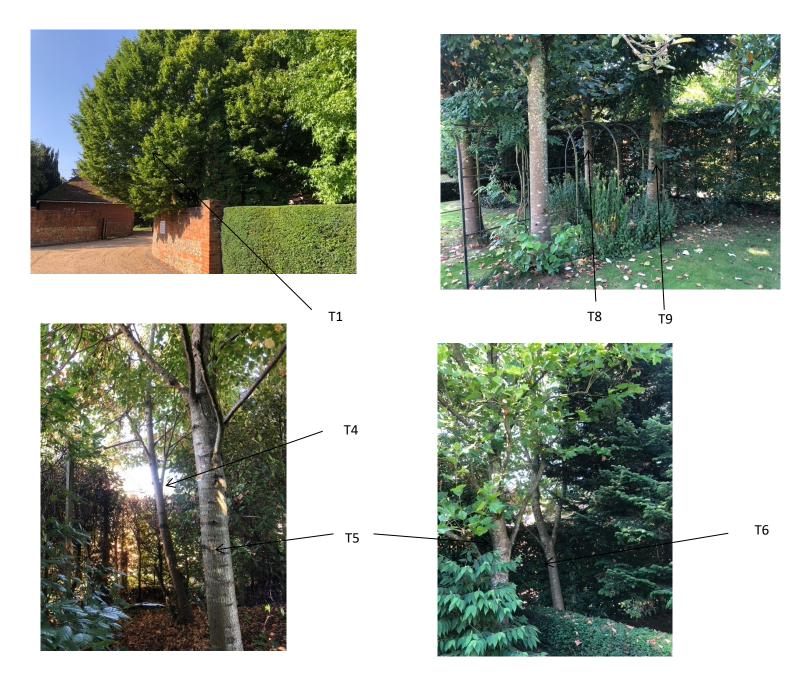

## Application for Tree Works at The Old Rectory, Alton Road, South Warnborough RG29 1RP

| Map Ref | Species  | Approx<br>Height (m) | Age             | Condition | Proposed Remedial Work                                                                                                                                                                                                                                                                                                                                                                                |
|---------|----------|----------------------|-----------------|-----------|-------------------------------------------------------------------------------------------------------------------------------------------------------------------------------------------------------------------------------------------------------------------------------------------------------------------------------------------------------------------------------------------------------|
| T1      | Hornbeam | 12m                  | Middle-         | Good      | Remove                                                                                                                                                                                                                                                                                                                                                                                                |
|         |          |                      | aged            |           | Reason: Significant overhang of lower branches into both the entrance to the immediately adjacent property and the main roadway to a further 3 houses including ours. This overhang is impeding vehicular access. T1 is in close proximity to another Hornbeam T2 and the removal of T01 will allow T2 to subsequently extend to largely fill the space created and establish a better overall shape. |
| T2      | Hornbeam | 13m                  | Middle-<br>aged | Good      | Minor trim (max 2.5m) of lower branches that overhang hedge into the neighbour's garden                                                                                                                                                                                                                                                                                                               |
| Т3      | Maple    | 13m                  | Middle-<br>aged | Good      | Crown reduction to final height of 7m including minor trimming of lower branches to maintain proportional shape, as last undertaken in 2019.                                                                                                                                                                                                                                                          |
|         |          |                      |                 |           | Reason: To undertake routine maintenance to provide balanced shape and to keep lower branches clear of boundary.                                                                                                                                                                                                                                                                                      |
| T4      | Maple    | 13m                  | Middle-         | Good      | Remove                                                                                                                                                                                                                                                                                                                                                                                                |
|         |          |                      | aged            |           | Reason: Significantly restricted by 3 surrounding maturing trees (T3, T5 & T12) now making the area overcrowded. T4 is also very close to the boundary and significantly overhangs into the neighbour's garden.                                                                                                                                                                                       |
| T5      | Maple    | 13m                  | Middle-<br>aged | Good      | Crown reduction to final height of 7m including minor trimming of lower branches to maintain proportional shape, as last undertaken in 2019.                                                                                                                                                                                                                                                          |
|         |          |                      |                 |           | Reason: To undertake routine maintenance to provide balanced shape and to keep lower branches clear of boundary.                                                                                                                                                                                                                                                                                      |

TOR Tree Works App 2024.docx - 1 -15/01/2024

| Map Ref           | Species                                   | Approx<br>Height (m) | Age             | Condition | Proposed Remedial Work                                                                                                                                                                                                                                                                                                                                  |
|-------------------|-------------------------------------------|----------------------|-----------------|-----------|---------------------------------------------------------------------------------------------------------------------------------------------------------------------------------------------------------------------------------------------------------------------------------------------------------------------------------------------------------|
| Т6                | Maple                                     | 12m                  | Middle-<br>aged | Good      | Remove  Reason: T6 is only 1.2m from the larger T5 and close to the substantial fir tree T7.  Overcrowding of these now mature trees makes T6 in need of removal to provide space for T5 & T7.                                                                                                                                                          |
| Т7                | Fir                                       | 12m                  | Middle-<br>aged | Good      | Crown reduction to final height of 7m including minor trimming of lower branches to maintain proportional shape as last undertaken in 2019.  Reason: To undertake routine maintenance to provide balanced shape and to keep lower branches clear of boundary.                                                                                           |
| G1                | Group of 3<br>small<br>deciduous<br>trees | 7, 9.5 & 9.5m        | Young           | Good      | Crown reduction to final height of 4m including minor trimming of lower branches to maintain proportional shape as last undertaken in 2019.  Reason: To undertake routine maintenance to provide balanced shape and to keep lower branches clear of boundary.                                                                                           |
| T8 & T9           | Pair of Lime<br>trees                     | 10m                  | Middle-<br>aged | Good      | Remove  Reason: This pair of trees are closely surrounded by the group G1 and a further pair of Lime trees T10 & T11. All these trees were planted over 20 years ago on in close proximity to each other and are now too crowded. Removal of T8 & T9 will provide more space and light to the remaining trees with limited impact to the overall scene. |
| T10 &<br>T11      | Pair of Lime<br>trees                     | 10m                  | Middle-<br>aged | Good      | Crown reduction to final height of 6m including minor trimming of lower branches to maintain proportional shape as last undertaken in 2019.                                                                                                                                                                                                             |
| T12               | Willow                                    |                      | Middle-<br>aged | Fair      | No work to be undertaken                                                                                                                                                                                                                                                                                                                                |
| T13, T14<br>& T15 | Small fir trees                           |                      | Young           | Fair      | No work to be undertaken                                                                                                                                                                                                                                                                                                                                |

TOR Tree Works App 2024.docx - 2 - 15/01/2024

| Map Ref | Species  | Approx<br>Height (m) | Age             | Condition    | Proposed Remedial Work                                                                                                                                                                                                                                                                                        |
|---------|----------|----------------------|-----------------|--------------|---------------------------------------------------------------------------------------------------------------------------------------------------------------------------------------------------------------------------------------------------------------------------------------------------------------|
| T16     | Acacia   | 12m                  | Mature          | Fair for age | Remove a dead branch                                                                                                                                                                                                                                                                                          |
| T17     | Sycamore | 10m                  | Young           | Good         | Crown reduction to final height of 6m including minor trimming of lower branches to maintain proportional shape as last done in 2020.                                                                                                                                                                         |
|         |          |                      |                 |              | Reason: To undertake routine maintenance providing balanced shape and size to this fast-growing tree                                                                                                                                                                                                          |
| T18     | Acacia   | 16m                  | Mature          | Fair for age | No work to be undertaken                                                                                                                                                                                                                                                                                      |
| T19     | Sycamore | 14m                  | Middle-<br>aged | Good         | Crown reduction to final height of 9m including minor trimming of lower branches to maintain proportional shape as last done in 2020.                                                                                                                                                                         |
|         |          |                      |                 |              | Reason: To undertake routine maintenance providing balanced shape and size to this fast-growing tree                                                                                                                                                                                                          |
| T20     | Acacia   | 16m                  | Mature          | Poor         | Remove due to dangerous condition                                                                                                                                                                                                                                                                             |
|         |          |                      |                 |              | Reason: Major vertical split in the truck from the tree base for 2 metres revealing a hollow channel of around 20cm deep and significant decay of the core wood of the truck. This old tree reflects poor health with lack of flowering, reduced leaf density and falling dead branches during windy weather. |
| T21     | Acacia   | 16m                  | Mature          | Fair for age | No work to be undertaken                                                                                                                                                                                                                                                                                      |