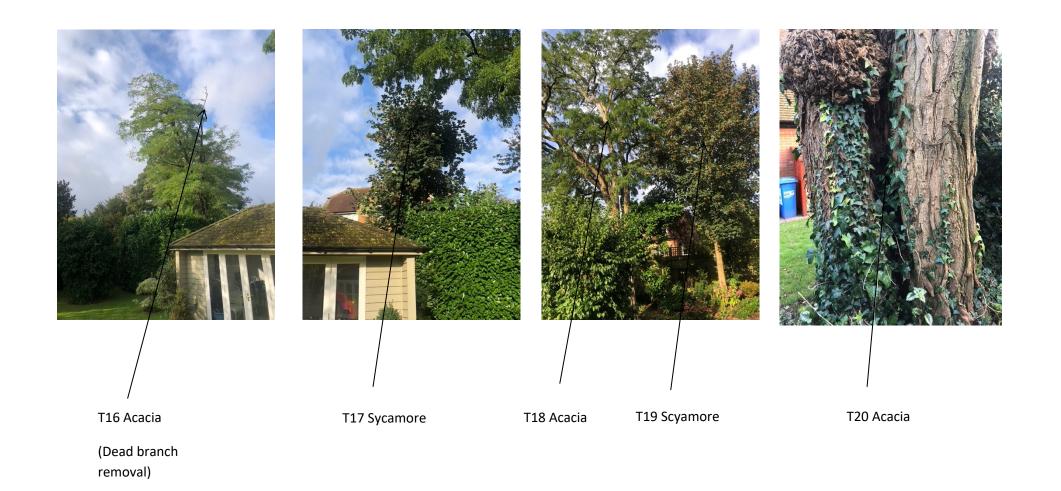

TOR Tree Works App 2024.docx - 2 - 15/01/2024

| Map Ref | Species  | Approx<br>Height (m) | Age             | Condition    | Proposed Remedial Work                                                                                                                                                                                                                                                                                        |
|---------|----------|----------------------|-----------------|--------------|---------------------------------------------------------------------------------------------------------------------------------------------------------------------------------------------------------------------------------------------------------------------------------------------------------------|
| T16     | Acacia   | 12m                  | Mature          | Fair for age | Remove a dead branch                                                                                                                                                                                                                                                                                          |
| T17     | Sycamore | 10m                  | Young           | Good         | Crown reduction to final height of 6m including minor trimming of lower branches to maintain proportional shape as last done in 2020.                                                                                                                                                                         |
|         |          |                      |                 |              | Reason: To undertake routine maintenance providing balanced shape and size to this fast-growing tree                                                                                                                                                                                                          |
| T18     | Acacia   | 16m                  | Mature          | Fair for age | No work to be undertaken                                                                                                                                                                                                                                                                                      |
| T19     | Sycamore | 14m                  | Middle-<br>aged | Good         | Crown reduction to final height of 9m including minor trimming of lower branches to maintain proportional shape as last done in 2020.                                                                                                                                                                         |
|         |          |                      |                 |              | Reason: To undertake routine maintenance providing balanced shape and size to this fast-growing tree                                                                                                                                                                                                          |
| T20     | Acacia   | 16m                  | Mature          | Poor         | Remove due to dangerous condition                                                                                                                                                                                                                                                                             |
|         |          |                      |                 |              | Reason: Major vertical split in the truck from the tree base for 2 metres revealing a hollow channel of around 20cm deep and significant decay of the core wood of the truck. This old tree reflects poor health with lack of flowering, reduced leaf density and falling dead branches during windy weather. |
| T21     | Acacia   | 16m                  | Mature          | Fair for age | No work to be undertaken                                                                                                                                                                                                                                                                                      |