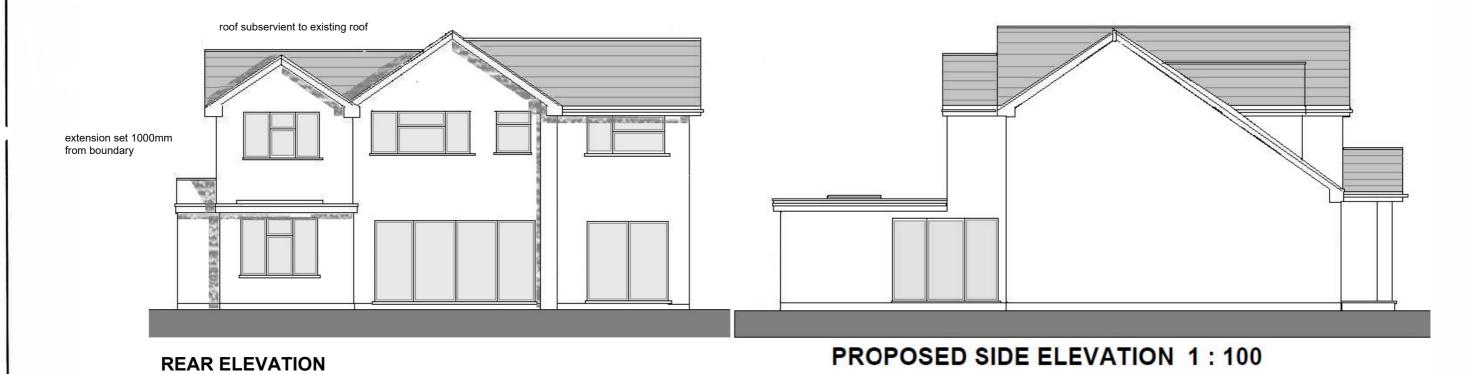

## **SIDE ELEVATION**

Client No. Revision Address Proposal **SBS** 11110 04 PB 1:100 1:50 1 Hermitage Close Scale Frimley PROPOSED EXTENSION Surrey Building Services Client Name : Mr & Mrs Smith Paper Size A3 Architectural & Building Consultants GU16 8LP James Templeman: 07793433353 Email: surreybuildingservices@gmail.com