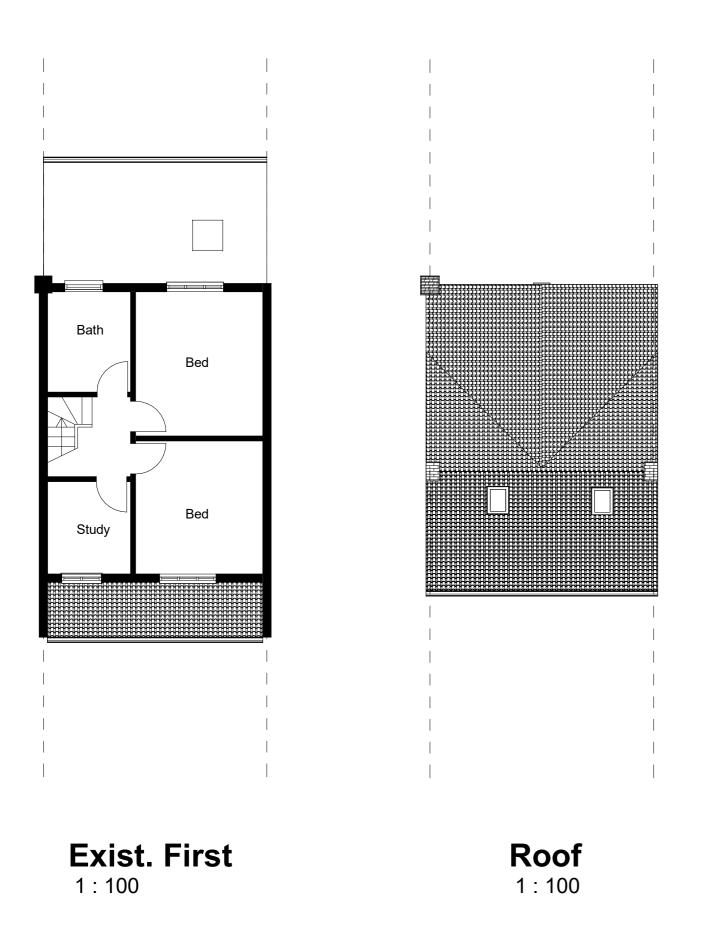

project

226 South Road South Ockendon, RM16 6BS

title

Existing First & Roof Plan

drawing status

Planning

<sub>Client</sub> Sanjay Patel