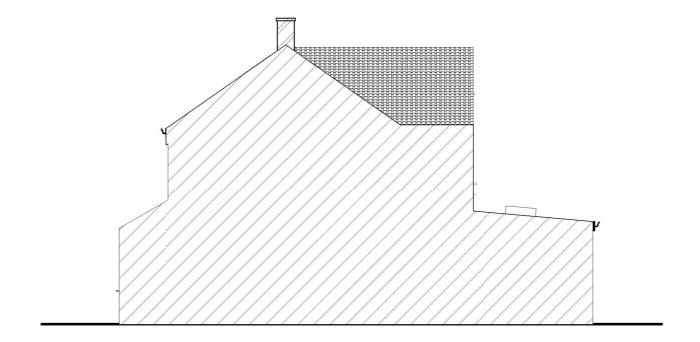

Exist. Side Elevation 1

Exist. Side Elevation 2

All dimensions to be checked on site. Do not scale from this drawing except for planning application purposes. Structural Design and Building Control Approval is required before construction commences. Drawings to be read in conjunction with Structural Engineers drawings. Client to secure 'Party wall' agreement prior to works commencing. Client to secure agreement for 'Building Over or Near' Public sewers from the local water authority prior to works commencing This drawing is subject to copyright do not reproduce this drawing without prior permission