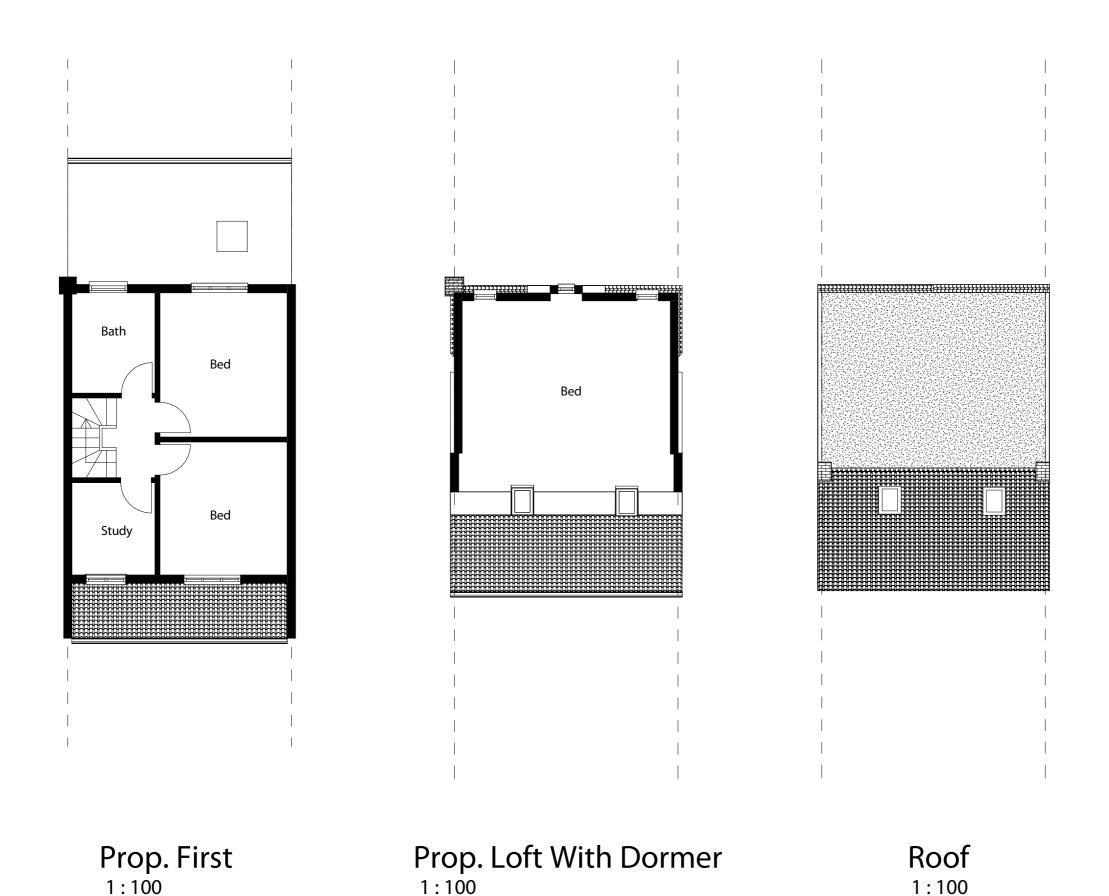

project

226 South Road South Ockendon, RM16 6BS

title

Proposed First & Loft With Dormer Plan

drawing status Planning

<sub>Client</sub> Sanjay Patel