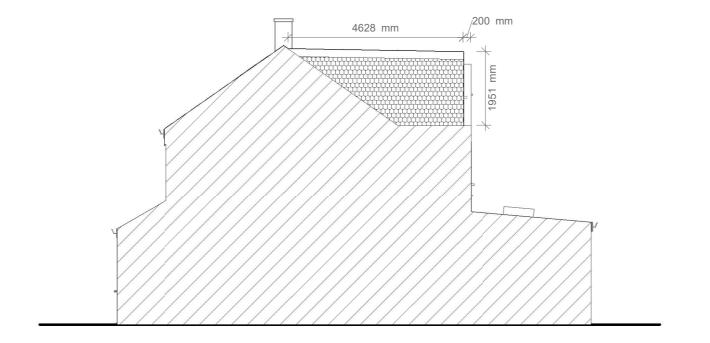

**Prop. Side Elevation 1** 1: 100

drawing status

Planning

Client Sanjay

South Ockendon, RM16 6BS

Proposed Side Elevations

| scale 1: 100 @ A3    | date<br>26/11/23   | drawn by SM | checked by SM |
|----------------------|--------------------|-------------|---------------|
| project no. AA-P0161 | drawing number 223 |             | revision      |
|                      | originator -       | Sheet No.   |               |