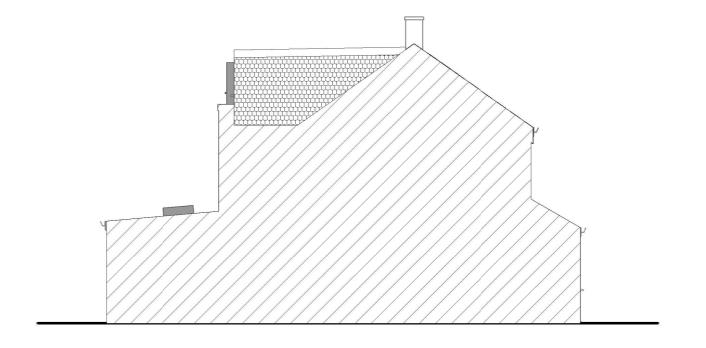

## **Prop. Side Elevation 2** 1:100

125 Altmore Avenue, London, E6 2BU
T: +44 (0) 7927617691 E: info@altmorearchitecture.com

ALTMORE ARCHITECTURE Architects & Designers

Description

Revision Schedule

226 South Road

drawing status

Planning

Client Sanjay

South Ockendon, RM16 6BS

Proposed Side Elevations

| scale 1: 100 @ A3    | date<br>26/11/23   | drawn by SM | checked by SM |
|----------------------|--------------------|-------------|---------------|
| project no. AA-P0161 | drawing number 223 |             | revision      |
|                      | originator -       | Sheet No.   |               |