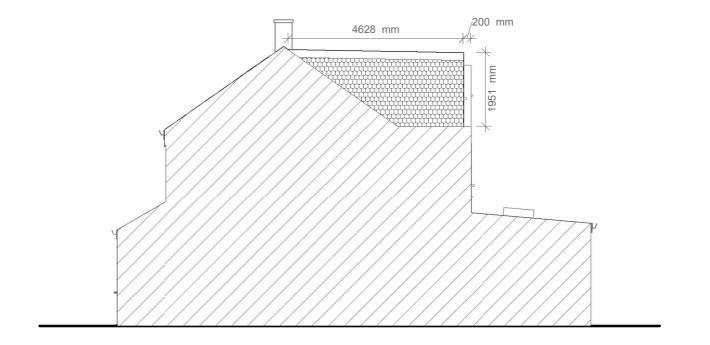

## **Prop. Side Elevation 1** 1: 100



## **Prop. Side Elevation 2** 1:100



All dimensions to be checked on site. Do not scale from this drawing except for planning application purposes. Structural Design and Building Control Approval is required before construction commences. Drawings to be read in conjunction with Structural Engineers drawings. Client to secure 'Party wall' agreement prior to works commencing. Client to secure agreement for 'Building Over or Near' Public sewers from the local water authority prior to works commencing is subject to copyright do not reproduce this drawing without prior permission.

© Copyright Reserved. Altmore Architecture | architects & designers



proied

226 South Road South Ockendon, RM16 6BS

titl

Proposed Side Elevations

drawing status

Plan