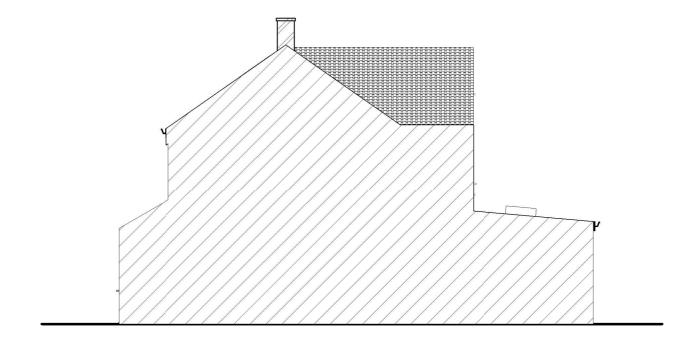

**Exist. Side Elevation 1** 1:100

**Exist. Side Elevation 2** 1:100

All dimensions to be checked on site. Do not scale from this drawing except for planning application purposes. Structural Design and Building Control Approval is required before construction commences. Drawings to be read in conjunction with Structural Engineers drawings. Client to secure 'Party wall' agreement prior to works commencing. Client to secure agreement for 'Building Over or Near' Public sewers from the local water authority prior to works commencing This drawing is subject to copyright do not reproduce this drawing without prior permission.