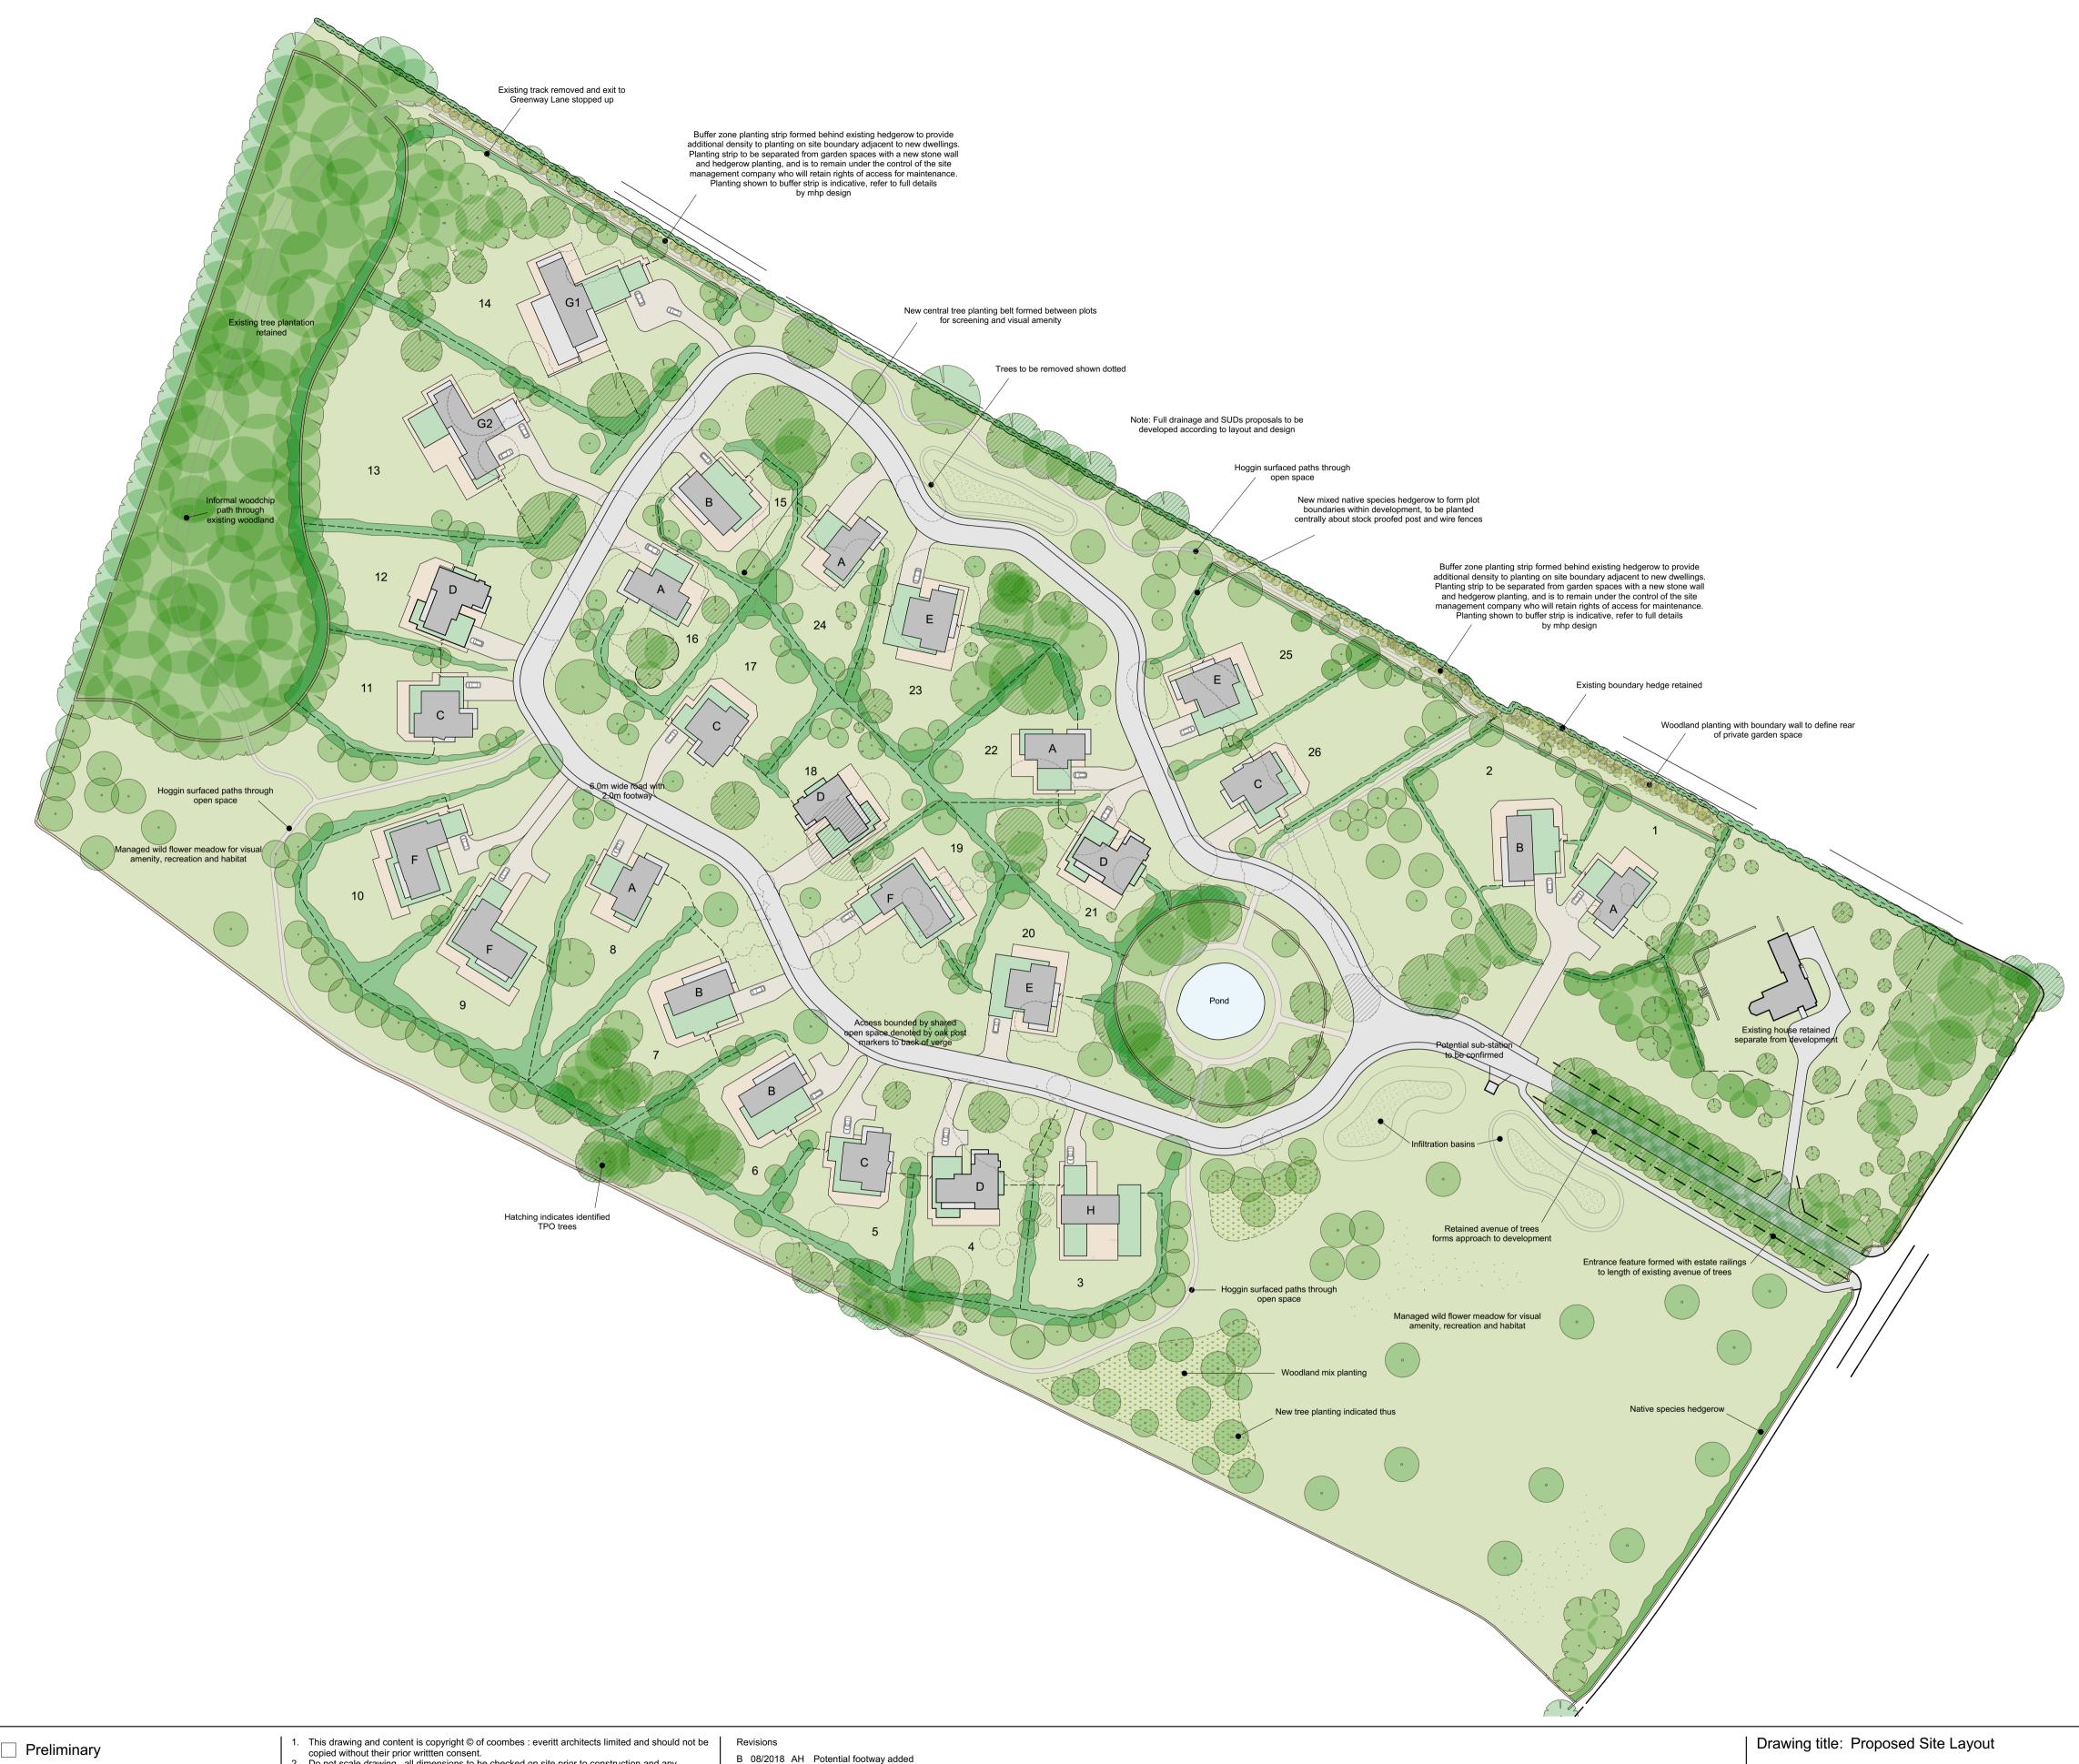

 This drawing and content is copyright © of coombes : everitt architects limited and should not be copied without their prior writtten consent.
 Do not scale drawing. all dimensions to be checked on site prior to construction and any Ullenwood Court, coombes : everitt architects limited | B 08/2018 AH Potential footway added Ullenwood, Cheltenham 105-107 Bath Road Feasibility C 08/2018 SP Line of access revised to tracking discrepancies reported to contract administrator.

3. Do not use this drawing for setting out unless drawing specifically indicates setting out points.

4. Engineering information is indicative only and should be taken from structural engineers design. D 09/2018 AH Note re shared surface access amended Cheltenham Planning E 10/2018 DK Layout revised Gloucestershire Churcham Homes (Ullenwood) Ltd | Scale: 1:1000 @ A1 F 10/2018 DK Layout revised GL53 7LE Building Regulations RIBA G 02/2019 AH Amended to suit revised landscaping proposals H 02/2019 AH Amended to suit revised landscaping proposals June 2018 Checked: JΕ Date: Drawn by: Tender I 02/2019 AH Gate added to managed space rear of plots 1 and 2 Chartered Practice t: 01242 807727 f: 0845 5575833 Project No: 18.20.006 Project / Drawing No: 18.20.006 PL005 rev I Construction issue e: info@ce-architects.co.uk As Built www.ce-architects.co.uk