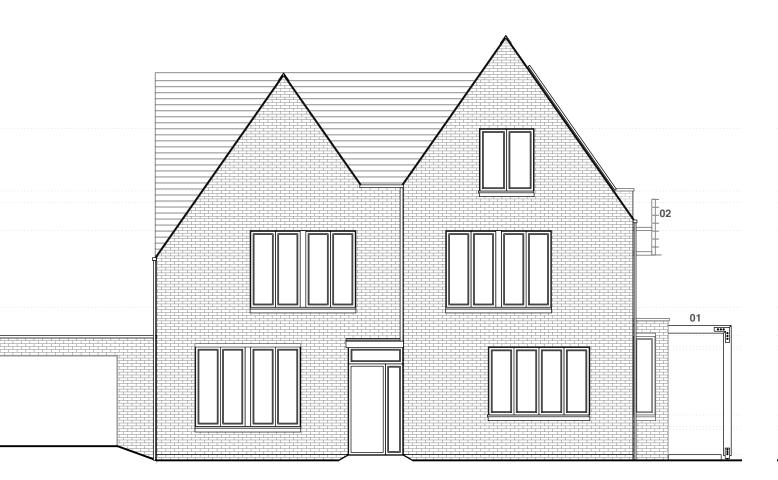

N

001 | proposed front / west elevation

- 01 proposed timber pergola - stainless steel timber connectors
- 02 proposed ppc aluminium brise soleil

\_\_\_\_2 5 M 3 4 0

7170 1 Westminster Road East, Poole

| Notes                                       | No. | Date | Revision Notes | proposed elevations 001 |
|---------------------------------------------|-----|------|----------------|-------------------------|
| This drawing is for planning purposes only. |     |      |                | P014                    |
| Do not scale off the drawing.               |     |      |                | 1:100 @ A3              |
| Use figured dimensions only.                |     |      |                | 09/01/2024              |