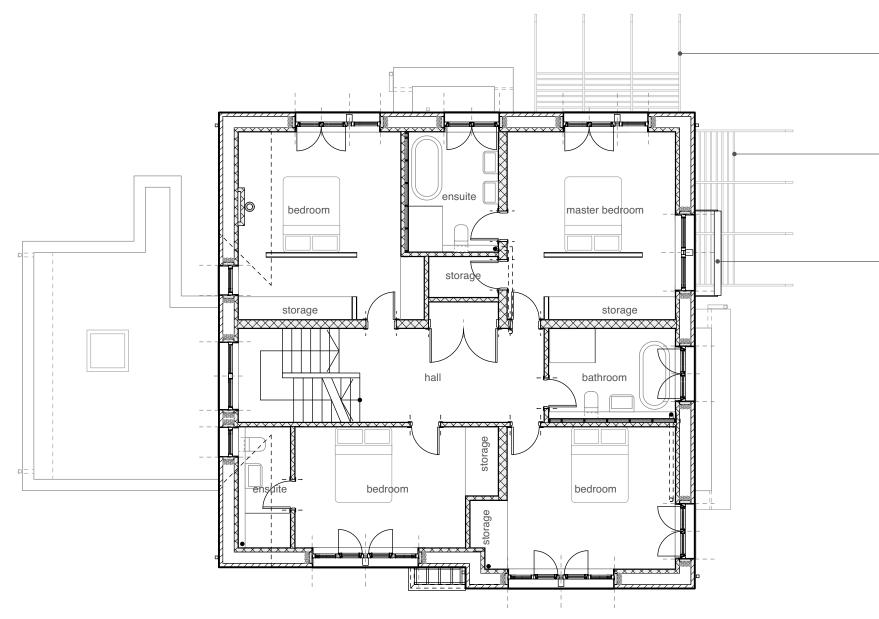

5 M 2 3 4

7170 1 Westminster Road East, Poole

| Notes                                                                                                        | No. | Date | Revision Notes |
|--------------------------------------------------------------------------------------------------------------|-----|------|----------------|
| This drawing is for planning purposes only.<br>Do not scale off the drawing.<br>Use figured dimensions only. |     |      |                |

proposed 1st plan P011 1:100 @ A3 09/01/2024 proposed timber pergola below

proposed timber pergola below

proposed ppc aluminium brise soleil

rbstudio architects studio 01, 11 Crawshaw Road, Poole BH14 8QZ