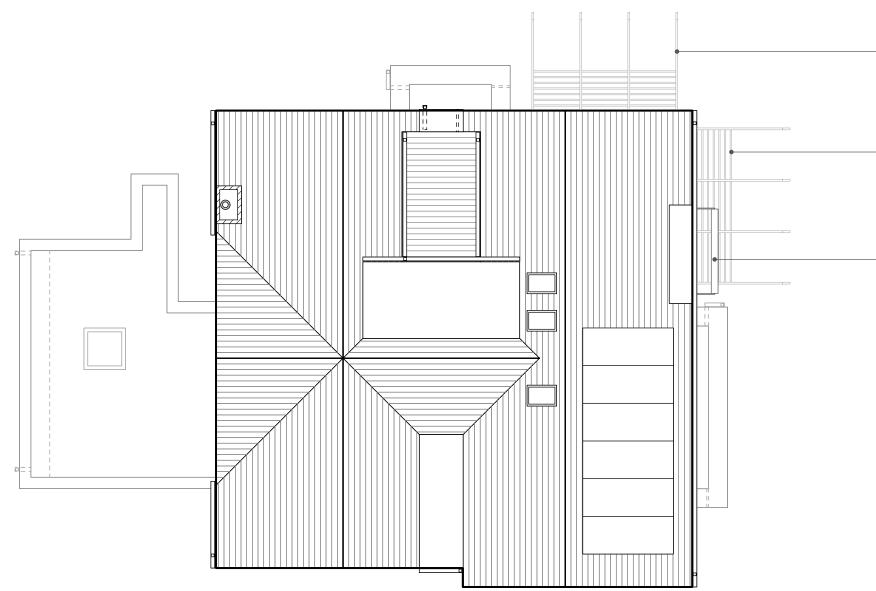

Z

2 5 M 0 3 4

7170 1 Westminster Road East, Poole

| Notes                                                                                                        | No. | Date | Revision Notes |
|--------------------------------------------------------------------------------------------------------------|-----|------|----------------|
| This drawing is for planning purposes only.<br>Do not scale off the drawing.<br>Use figured dimensions only. |     |      |                |

proposed roof plan P013 1:100 @ A3 09/01/2024 proposed timber pergola below

proposed timber pergola below

proposed ppc aluminium brise soleil below

rbstudio architects studio 01, 11 Crawshaw Road, Poole BH14 8QZ