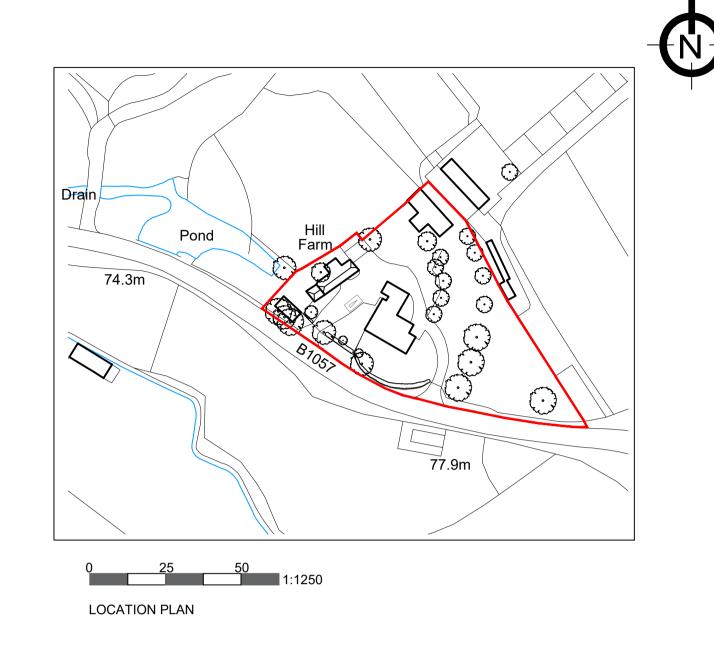

NOTE: Drawing to not be scale and written dimensions to be used only. Refer to drawing scale, paper size and scale bar.

|     |                                                                                                                                                                                                                                               | Scale :  | 1:200/1:1250 @ | Α1       |
|-----|-----------------------------------------------------------------------------------------------------------------------------------------------------------------------------------------------------------------------------------------------|----------|----------------|----------|
|     | Georgina Wood                                                                                                                                                                                                                                 |          |                | ,        |
|     | Project : Barn at Hill Farm, Duck End, Stebbing, CM6 3BS                                                                                                                                                                                      | Status : | Planning       | v :<br>• |
| 9AE | Drawing :                                                                                                                                                                                                                                     | Dwg No : |                |          |
|     | Site & Location Plan                                                                                                                                                                                                                          |          | 2023-822-002   |          |
|     | © THIS DRAWING IS THE COPYRIGHT OF J BELL DESIGN AND CONSERVATION LTD. It shall not be in any way used or reproduced without their prior written consent. All dimensions are to be checked on site or in the workshop prior to commencing any |          |                |          |