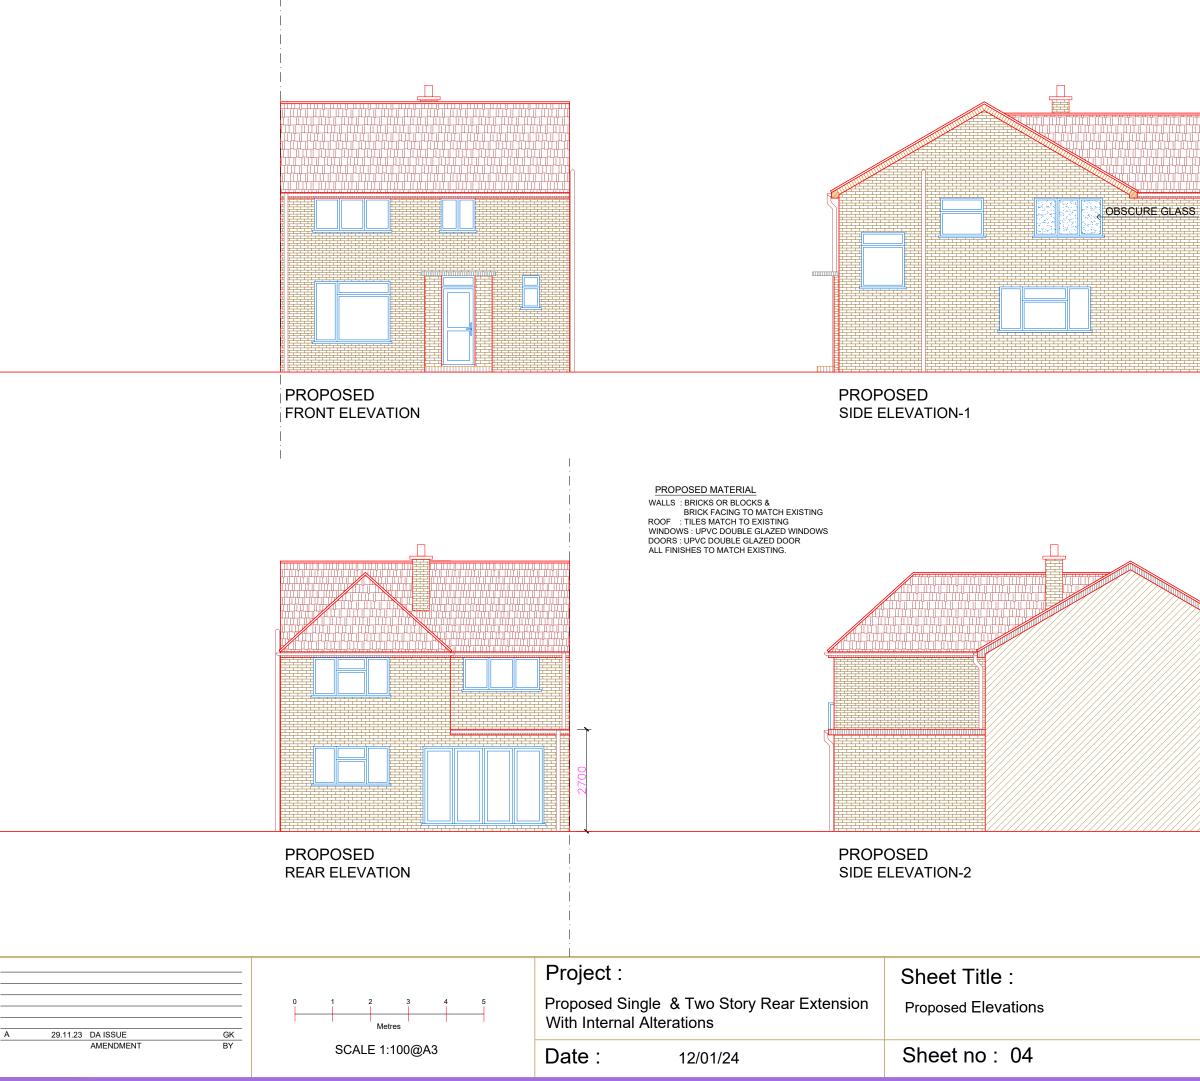

А

Address : 143 Devonshire Avenue WOKING GU21 5QB

| A 29.11.23 DA ISSUE GK | 0 1 2 3 4 5<br>Metres<br>SCALE 1:100@A3 | <b>Project :</b><br>Proposed Single & Two Story Rear Extension<br>With Internal Alterations | Sheet Title :<br>Proposed Plans |
|------------------------|-----------------------------------------|---------------------------------------------------------------------------------------------|---------------------------------|
| AMENDMENT BY           |                                         | Date : 12/01/24                                                                             | Sheet no: 02                    |