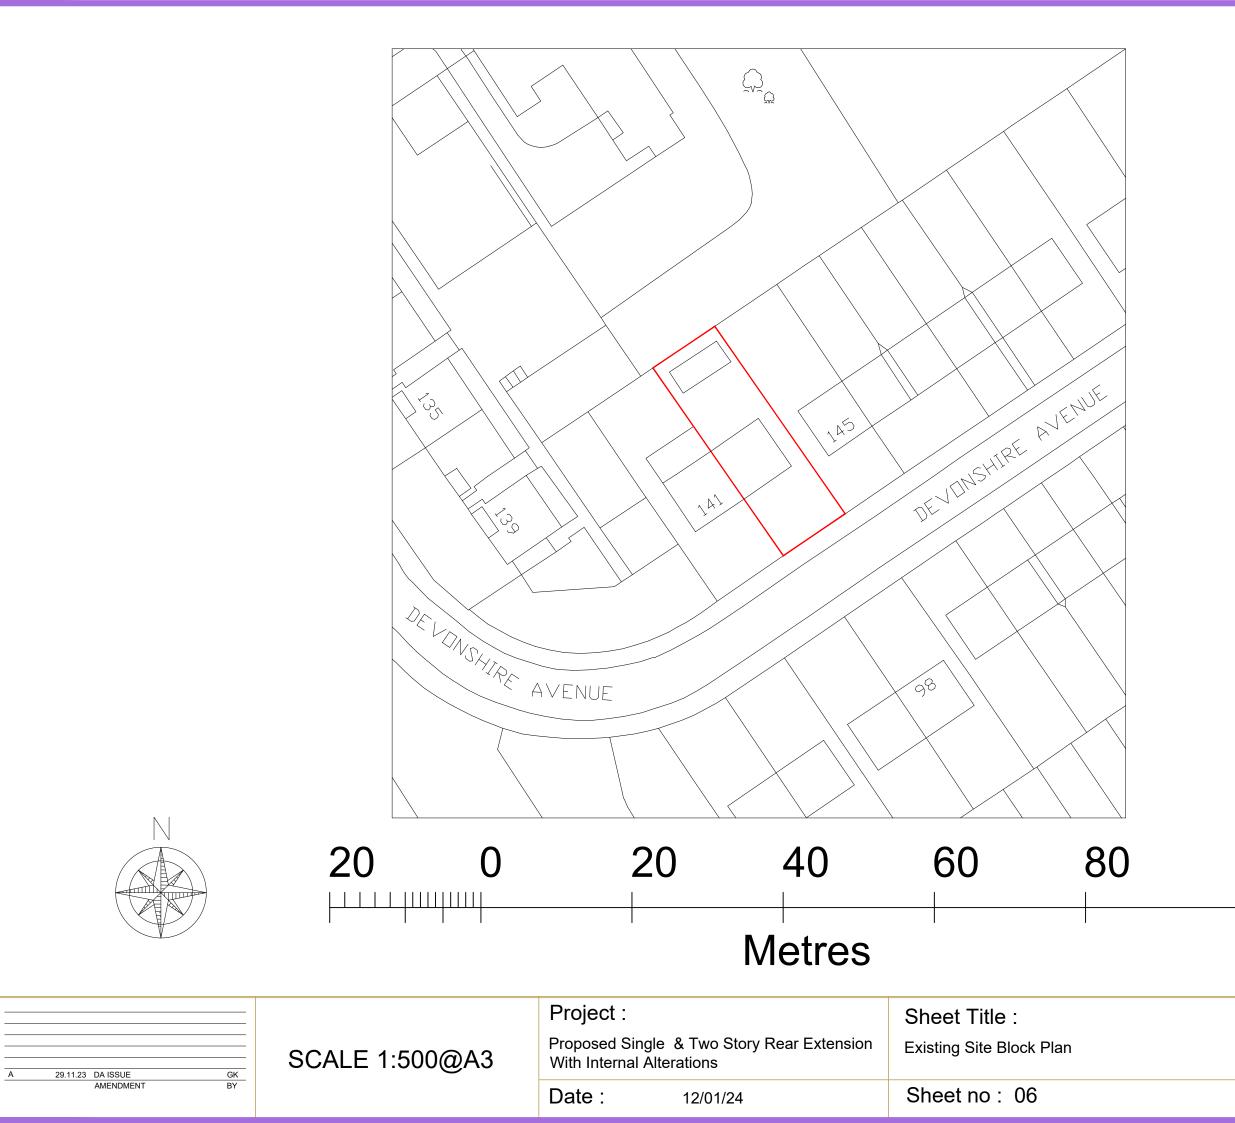

.11.23 DA ISSUE GK | 0 1 2 3 4 5<br>Metres<br>SCALE 1:100@A3 | <b>Project :</b><br>Proposed Single & Two Story Rear Extension<br>With Internal Alterations | Sheet Title :<br>Proposed Plans |
|------------------------|-----------------------------------------|---------------------------------------------------------------------------------------------|---------------------------------|
| AMENDMENT BY           |                                         | Date : 12/01/24                                                                             | Sheet no: 02                    |

## Address : 143 Devonshire Avenue WOKING GU21 5QB



Address : 143 Devonshire Avenue WOKING GU21 5QB







Address : 143 Devonshire Avenue WOKING GU21 5QB





А

Address : 143 Devonshire Avenue WOKING GU21 5QB



## 100

Address : 143 Devonshire Avenue WOKING GU21 5QB



## 100

Address : 143 Devonshire Avenue WOKING GU21 5QB