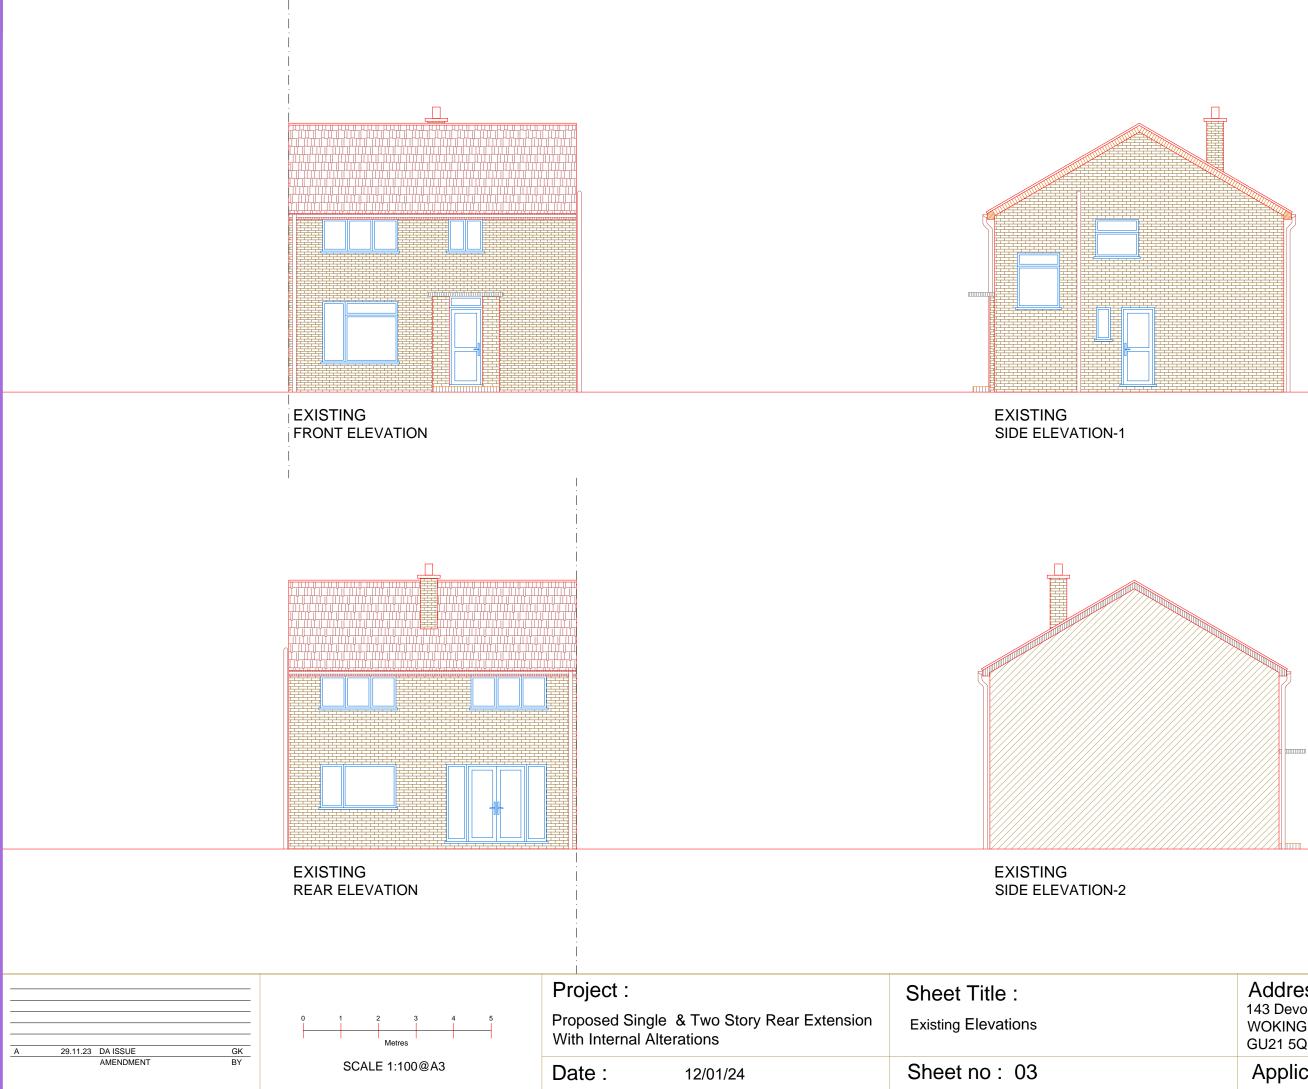

А

Address : 143 Devonshire Avenue WOKING GU21 5QB

| A 29.11.23 DA ISSUE GK | 0 1 2 3 4 5<br>Metres<br>SCALE 1:100@A3 | <b>Project :</b><br>Proposed Single & Two Story Rear Extension<br>With Internal Alterations | Sheet Title :<br>Proposed Plans |
|------------------------|-----------------------------------------|---------------------------------------------------------------------------------------------|---------------------------------|
| AMENDMENT BY           |                                         | Date : 12/01/24                                                                             | Sheet no: 02                    |