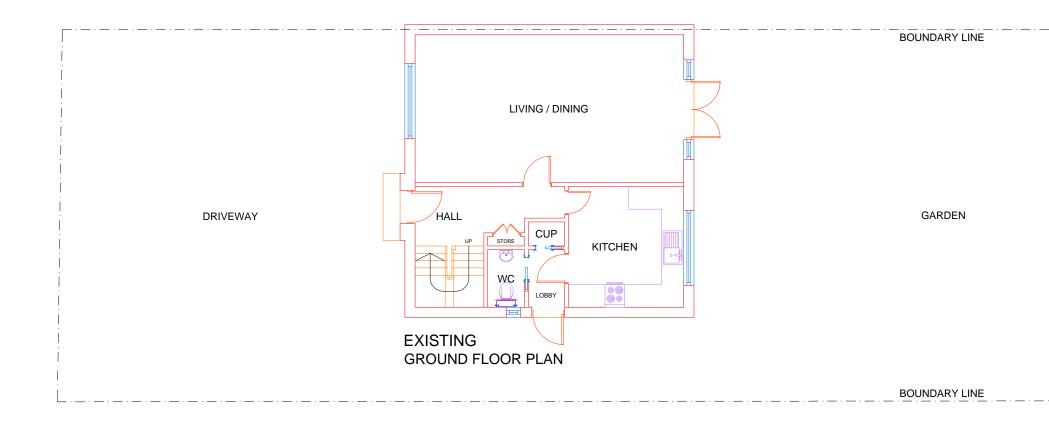

А

Address : 143 Devonshire Avenue WOKING GU21 5QB





| A 29.11.23 DA ISSUE GK | 0 1 2 3 4 5<br>Metres<br>SCALE 1:100@A3 | <b>Project :</b><br>Proposed Single & Two Story Rear Extension<br>With Internal Alterations | Sheet Title :<br>Proposed Plans |
|------------------------|-----------------------------------------|---------------------------------------------------------------------------------------------|---------------------------------|
| AMENDMENT BY           |                                         | Date : 12/01/24                                                                             | Sheet no: 02                    |

## Address : 143 Devonshire Avenue WOKING GU21 5QB



Address : 143 Devonshire Avenue WOKING GU21 5QB







Address : 143 Devonshire Avenue WOKING