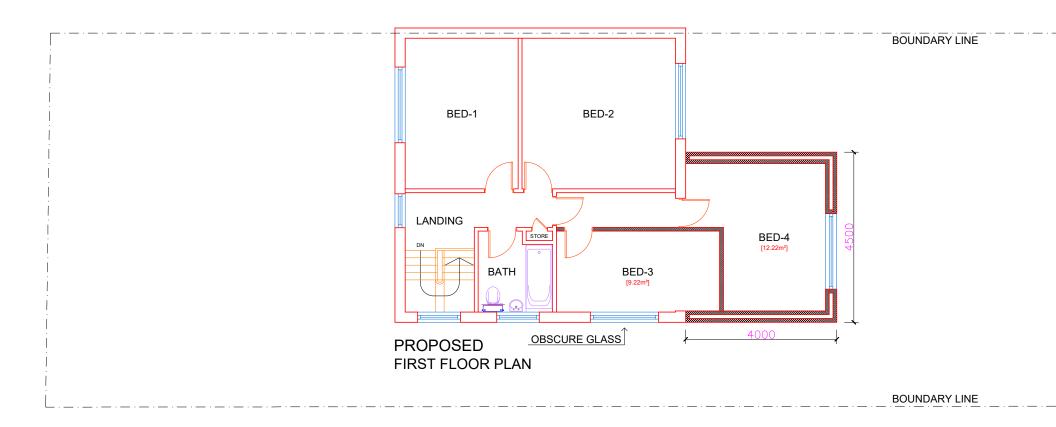

А

Address : 143 Devonshire Avenue WOKING GU21 5QB





| A 29.11.23 DA ISSUE GK | 0 1 2 3 4 5<br>Metres<br>SCALE 1:100@A3 | <b>Project :</b><br>Proposed Single & Two Story Rear Extension<br>With Internal Alterations | Sheet Title :<br>Proposed Plans |
|------------------------|-----------------------------------------|---------------------------------------------------------------------------------------------|---------------------------------|
| AMENDMENT BY           |                                         | Date : 12/01/24                                                                             | Sheet no: 02                    |

## Address : 143 Devonshire Avenue WOKING GU21 5QB



Address : 143 Devonshire Avenue WOKING GU21 5QB







Address : 143 Devonshire Avenue WOKING GU21 5QB





А

Address : 143 Devonshire Avenue WOKING GU