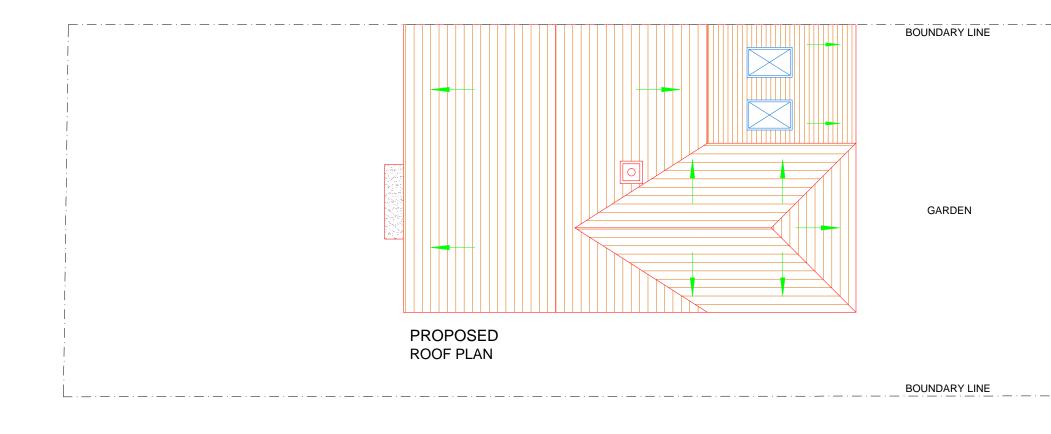

ress : 143 Devonshire Avenue WOKING GU21 5QB





| A 29.11.23 DA ISSUE GK | 0 1 2 3 4 5<br>Metres<br>SCALE 1:100@A3 | <b>Project :</b><br>Proposed Single & Two Story Rear Extension<br>With Internal Alterations | Sheet Title :<br>Proposed Plans |
|------------------------|-----------------------------------------|---------------------------------------------------------------------------------------------|---------------------------------|
| AMENDMENT BY           |                                         | Date : 12/01/24                                                                             | Sheet no: 02                    |

## Address : 143 Devonshire Avenue WOKING GU21 5QB



Address : 143 Devonshire Avenue WOKING GU21 5QB







Address : 143 Devonshire Avenue WOKING GU21 5QB





А

Address : 143 Devonshire Avenue WOKING GU21 5QB



## 100

Address : 143 Devonshire Avenue WOKING GU21 5QB



## 100

Address : 143 Devonshire Avenue WOKING GU21 5QB