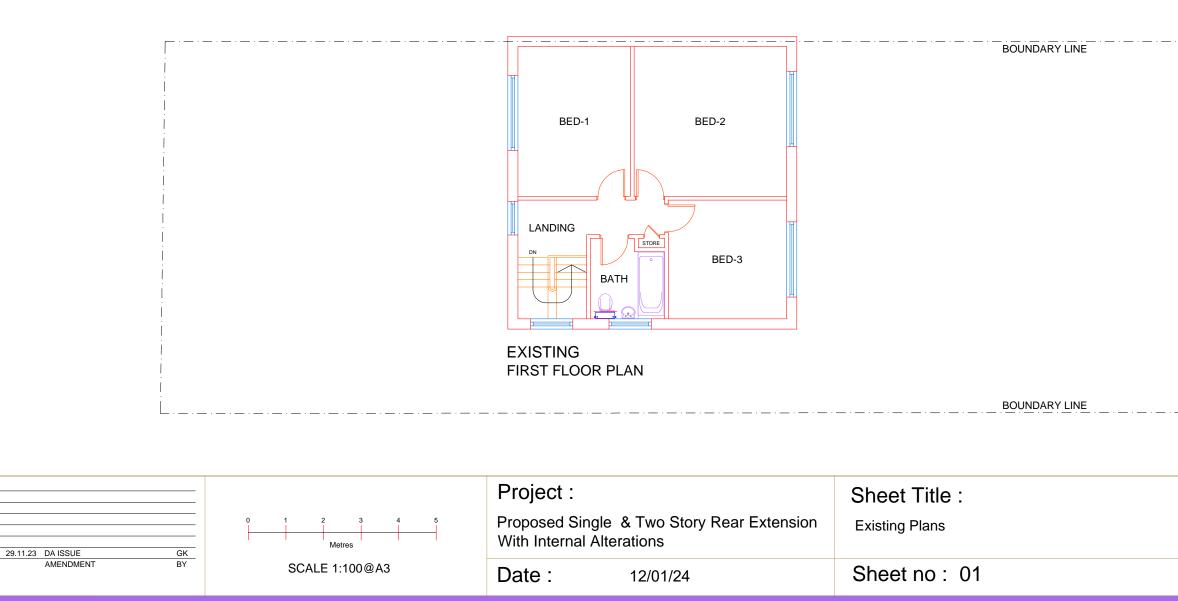

А

Address : 143 Devonshire Avenue WOKING GU21 5QB

| A 29.11.23 DA ISSUE GK | 0 1 2 3 4 5<br>Metres<br>SCALE 1:100@A3 | <b>Project :</b><br>Proposed Single & Two Story Rear Extension<br>With Internal Alterations | Sheet Title :<br>Proposed Plans |
|------------------------|-----------------------------------------|---------------------------------------------------------------------------------------------|---------------------------------|
| AMENDMENT BY           |                                         | Date : 12/01/24                                                                             | Sheet no: 02                    |