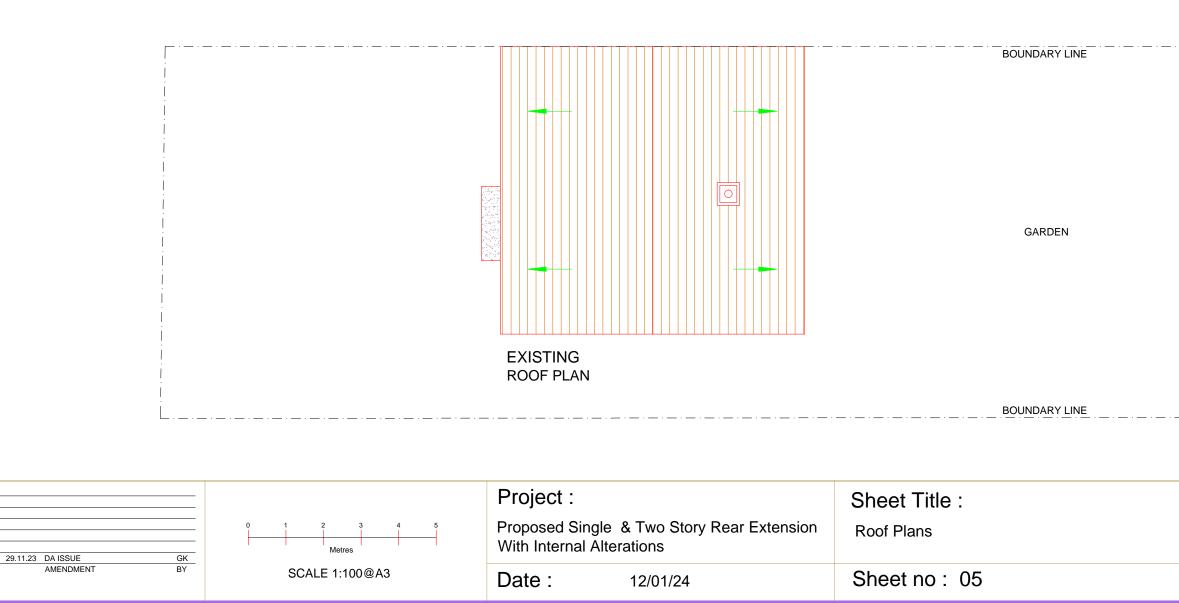

ss : 143 Devonshire Avenue WOKING GU21 5QB





| A 29.11.23 DA ISSUE GK | 0 1 2 3 4 5<br>Metres<br>SCALE 1:100@A3 | <b>Project :</b><br>Proposed Single & Two Story Rear Extension<br>With Internal Alterations | Sheet Title :<br>Proposed Plans |
|------------------------|-----------------------------------------|---------------------------------------------------------------------------------------------|---------------------------------|
| AMENDMENT BY           |                                         | Date : 12/01/24                                                                             | Sheet no: 02                    |

## Address : 143 Devonshire Avenue WOKING GU21 5QB



Address : 143 Devonshire Avenue WOKING GU21 5QB







Address : 143 Devonshire Avenue WOKING GU21 5QB





А

Address : 143 Devonshire Avenue WOKING GU21 5QB



## 100

Address : 143 Devonshire Avenue WOKING GU21 5QB



## 100

Address : 143 Devonshire Avenue WOKING GU21 5QB