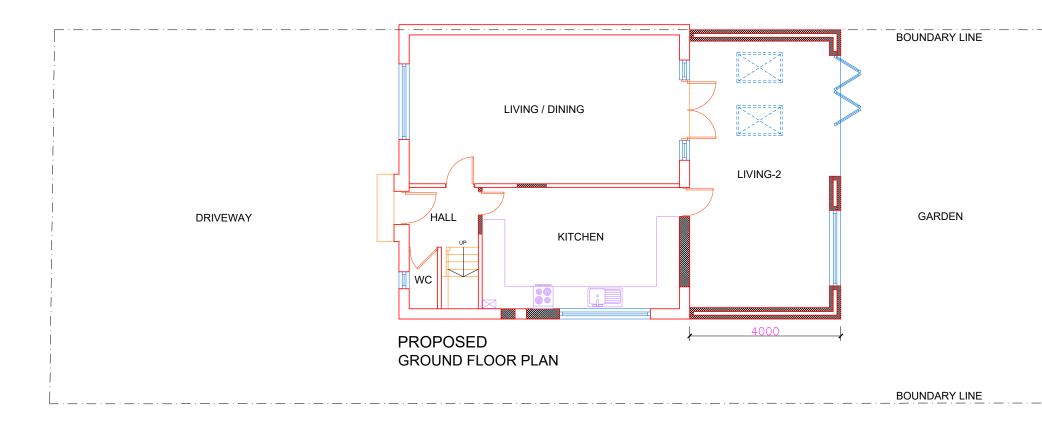

А

Address : 143 Devonshire Avenue WOKING GU21 5QB





| A 29.11.23 DA ISSUE GK | 0 1 2 3 4 5<br>Metres<br>SCALE 1:100@A3 | <b>Project :</b><br>Proposed Single & Two Story Rear Extension<br>With Internal Alterations | Sheet Title :<br>Proposed Plans |
|------------------------|-----------------------------------------|---------------------------------------------------------------------------------------------|---------------------------------|
| AMENDMENT BY           |                                         | Date : 12/01/24                                                                             | Sheet no: 02                    |

## Address : 143 Devonshire Avenue WOKING GU21 5QB



Address : 143 Devonshire Avenue WOKING GU21 5QB







Address : 143 Devonshire Avenue WOKING GU21 5QB





А

Address : 143 Devonshire Avenue WOKING