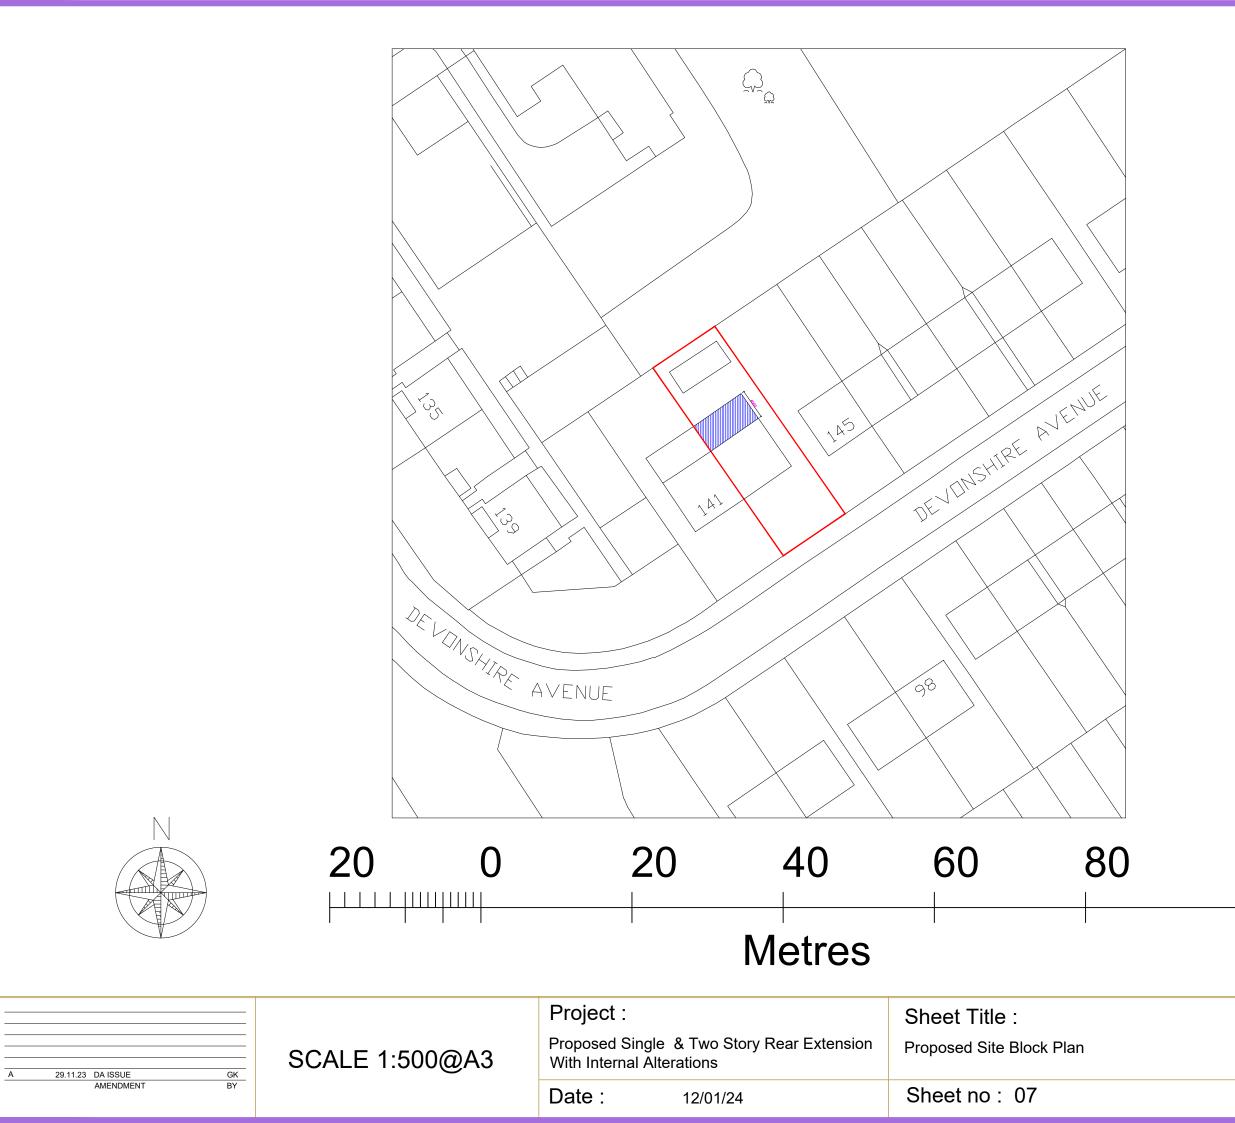

3 | <b>Project :</b><br>Proposed Single & Two Story Rear Extension<br>With Internal Alterations | Sheet Title :<br>Proposed Plans |
|------------------------|-----------------------------------------|---------------------------------------------------------------------------------------------|---------------------------------|
| AMENDMENT BY           |                                         | Date : 12/01/24                                                                             | Sheet no: 02                    |

## Address : 143 Devonshire Avenue WOKING GU21 5QB



Address : 143 Devonshire Avenue WOKING GU21 5QB







Address : 143 Devonshire Avenue WOKING GU21 5QB





А

Address : 143 Devonshire Avenue WOKING GU21 5QB



## 100

Address : 143 Devonshire Avenue WOKING GU21 5QB



## 100

Address : 143 Devonshire Avenue WOKING GU21 5QB