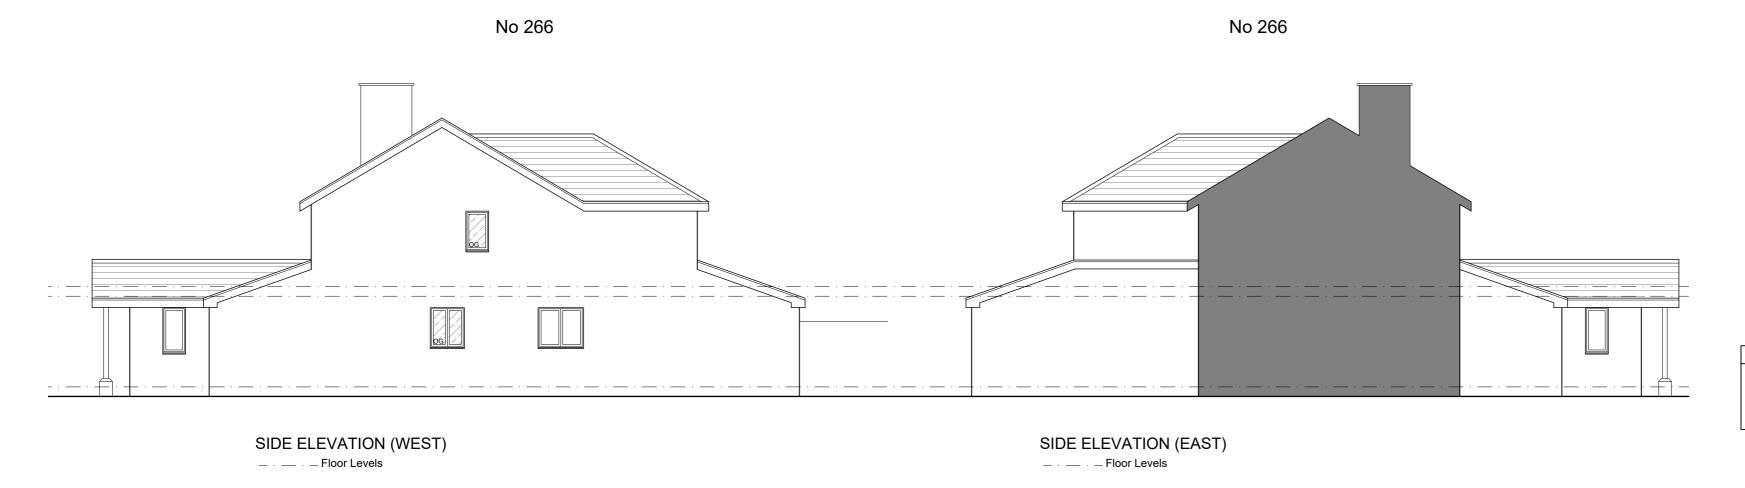

## harding rose architects

CLIENT Mr T Mazhar <sup>PROJECT</sup> 266 Albert Drive, Woking, GU21 5TX Proposed Side Elevations

1:100@A2 12.01.24 PROJECT NO. HB 21.944

P.211 C