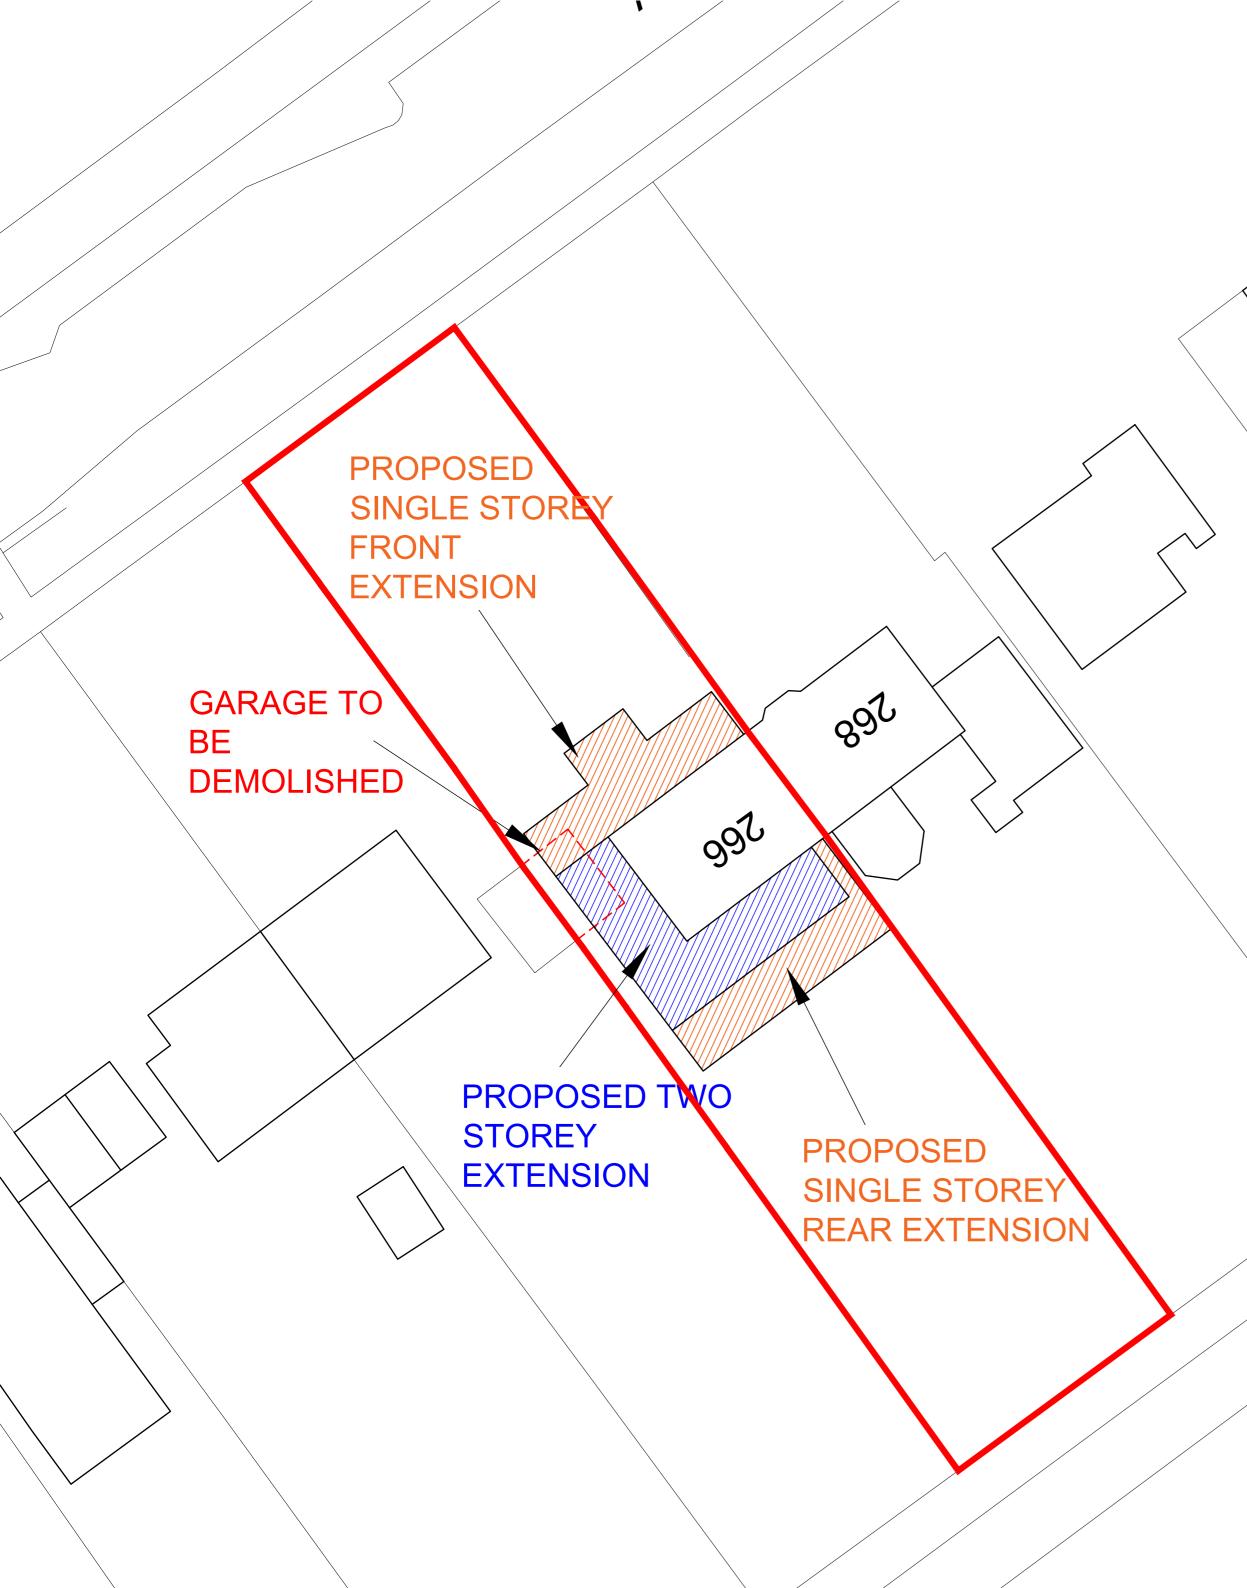

## harding rose architects

CLIENT Mr T Mazhar

PROJECT 266 Albert Drive, Woking, GU21 5TX

Block Plan TITLE

| SCALE    | DATE        | 1 |       |   |
|----------|-------------|---|-------|---|
| 1:200@A2 | 12.01.24    |   |       |   |
| DRAWN    | PROJECT NO. |   |       |   |
| HB       | 21.944      |   | B.201 | А |
|          | I           |   |       |   |