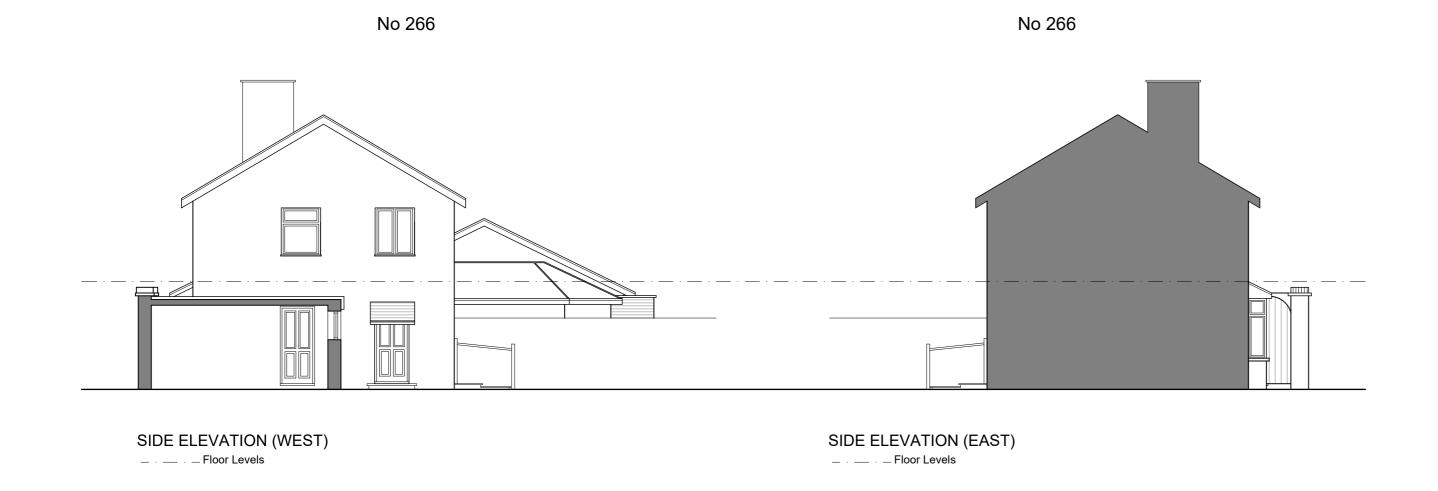

## harding rose architects

CLIENT Mr T Mazhar <sup>PROJECT</sup> 266 Albert Drive, Woking, GU21 5TX Existing Side Elevations

1:100@A2 21.12.23 PROJECT NO. HB 21.944

P.206