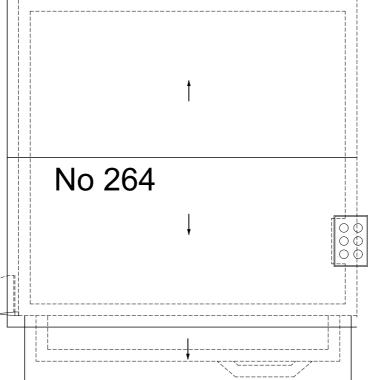

## harding rose architects

CLIENT Mr T Mazhar

- - -

PROJECT 266 Albert Drive, Woking, GU21 5TX

TITLE Proposed Roof Plan

| SCALE    | DATE        |  |       |   |
|----------|-------------|--|-------|---|
| 1:100@A2 | 12.01.24    |  |       |   |
| DRAWN    | PROJECT NO. |  |       | _ |
| HB       | 21.944      |  | P.209 | E |
|          | I           |  |       |   |