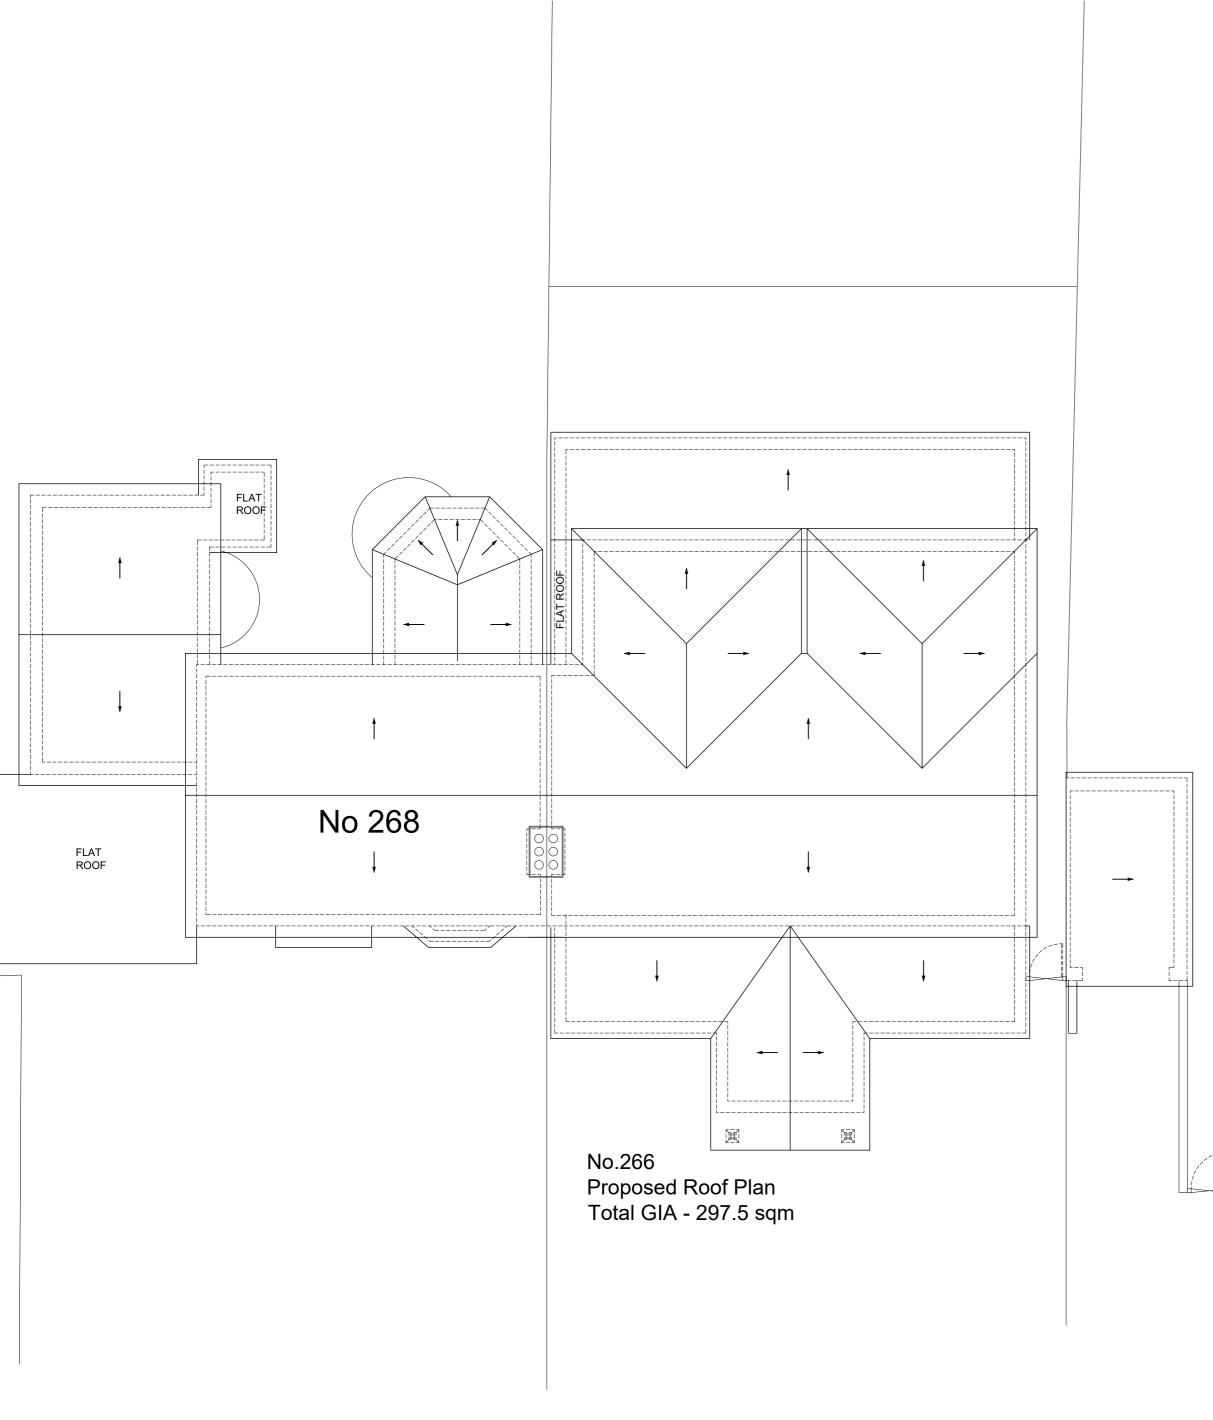

## harding rose architects

CLIENT Mr T Mazhar

- - -

PROJECT 266 Albert Drive, Woking, GU21 5TX

TITLE Proposed Roof Plan

| SCALE    | DATE        |  |       |   |
|----------|-------------|--|-------|---|
| 1:100@A2 | 12.01.24    |  |       |   |
| DRAWN    | PROJECT NO. |  |       | _ |
| HB       | 21.944      |  | P.209 | E |
|          | I           |  |       |   |