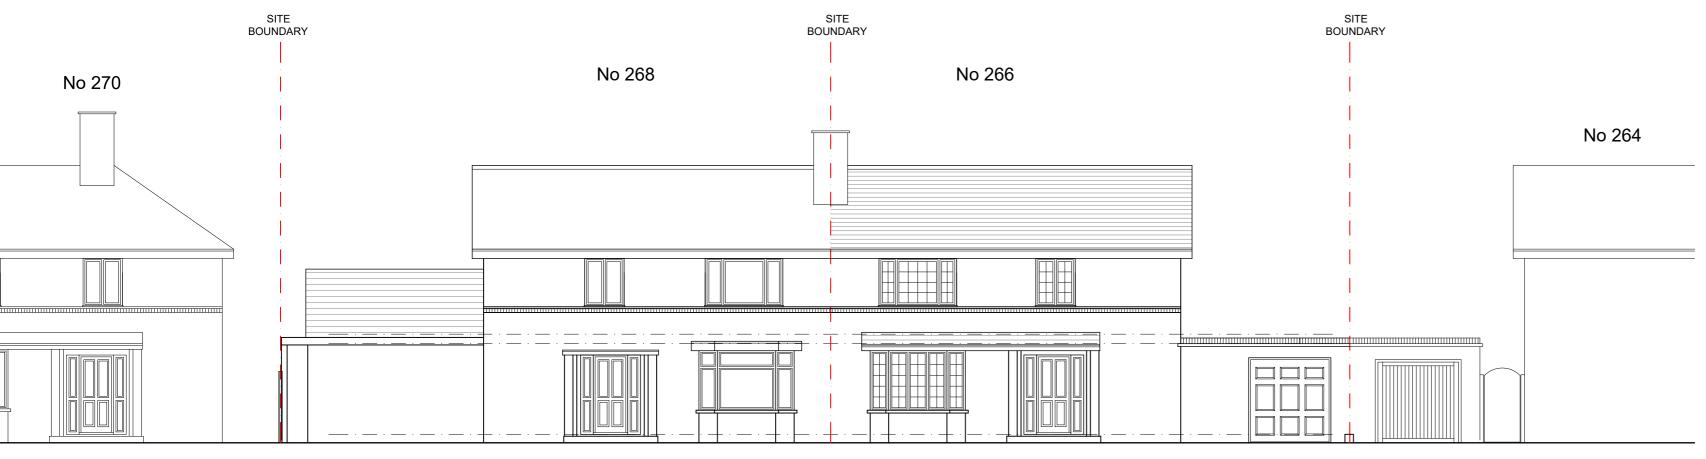

SITE BOUNDARY

No 266

No 264

SITE BOUNDARY

No 266

No 268

REAR ELEVATION (NORTH)

- · - - Floor Levels

FRONT ELEVATION (SOUTH)

\_ · \_ Floor Levels

© This drawing is copyright.

It is sent to you in confidence and must not be reproduced or disclosed to third parties without our

Do not scale from this drawing, other than for Local Authority Planning purposes.

## harding rose architects

Mr T Mazhar

266 Albert Drive, Woking, GU21 5TX

Existing Front and Rear Elevations

1:100@A2 DRAWN PROJECT NO. 21.944

P.205 A