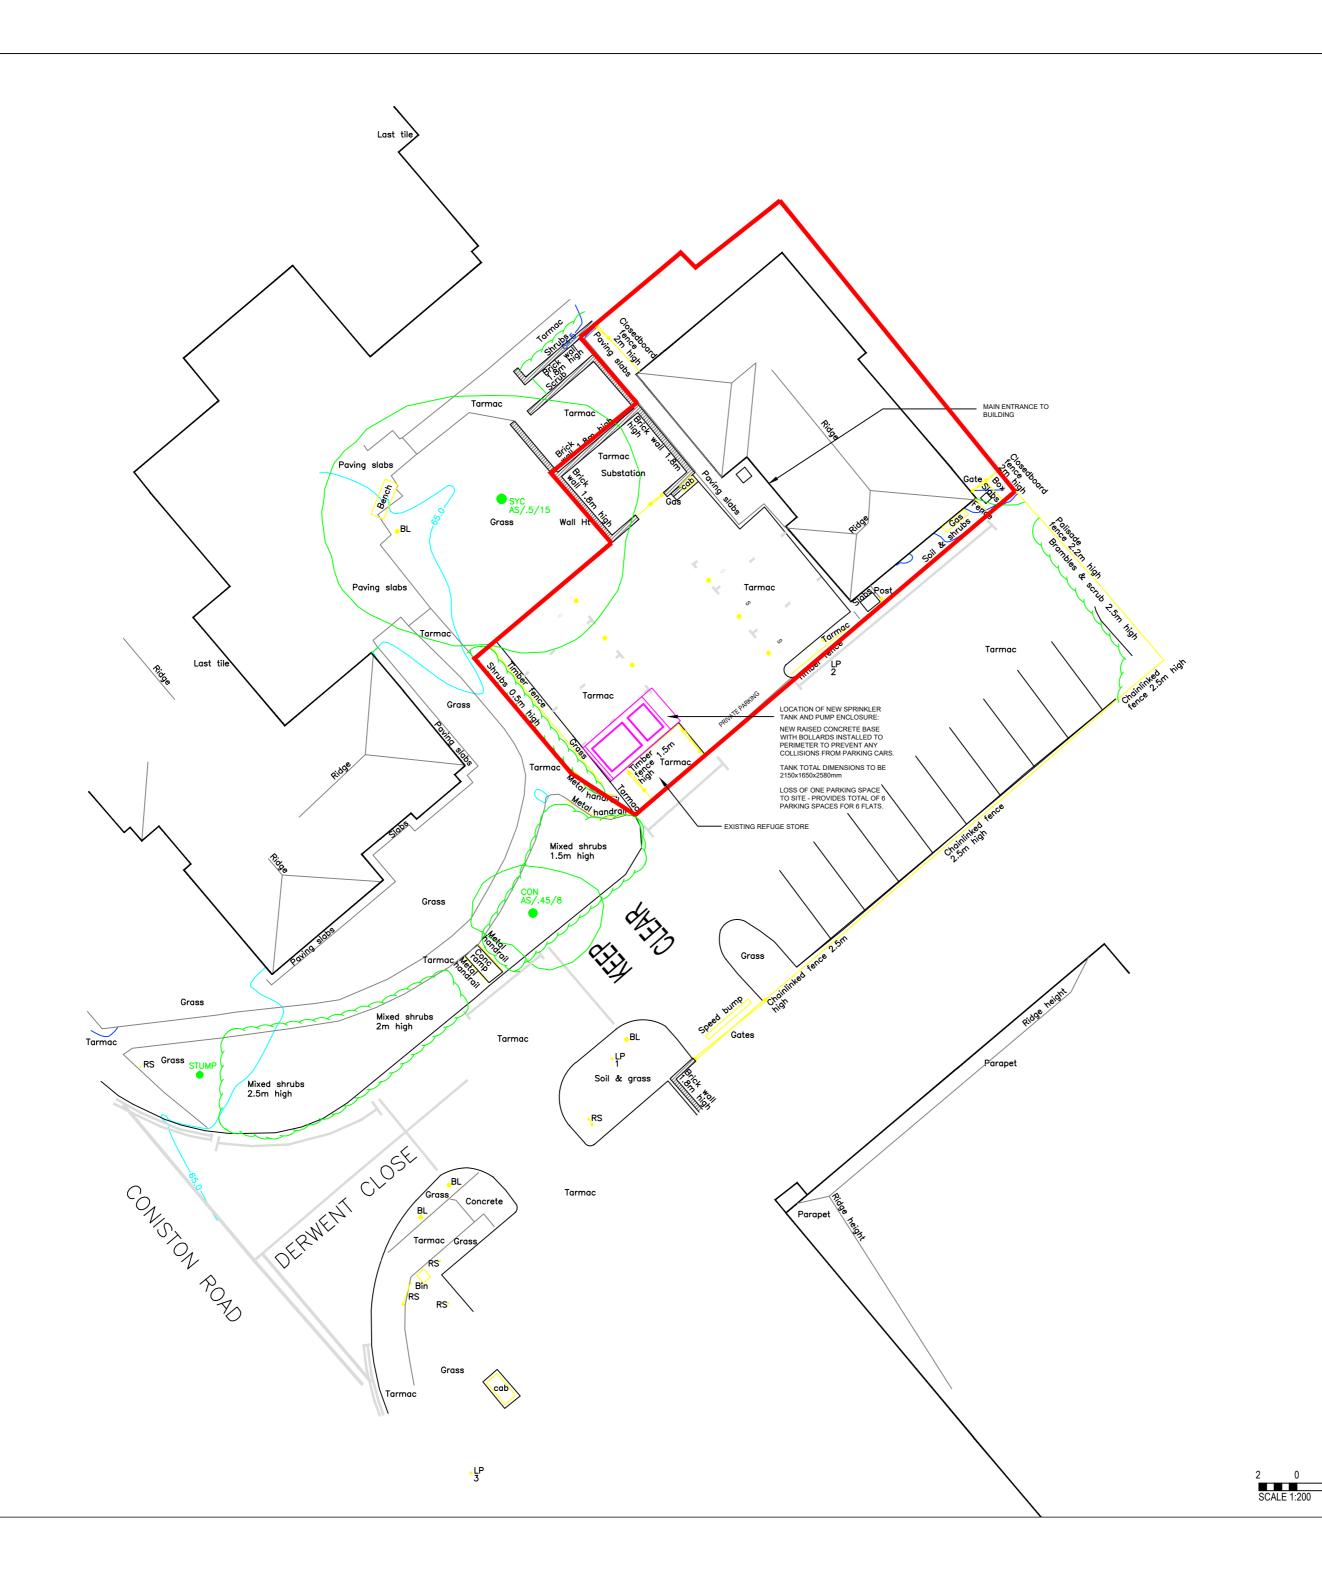

**BRIGHTER PLACES** 

DERWENT HOUSE, PATCHWAY SPRINKLER INSTALLATION

TITLE:

SITE PLAN AS PROPOSED

| DRAWN BY: | GM    | CHECKED B | Y: GM | APPROVED BY: | XX |
|-----------|-------|-----------|-------|--------------|----|
| SCALE:    | 1:200 | @ A2      | DATE: | 12/01/2024   |    |
| STATUS:   | DESC  | RIPTION:  |       |              |    |