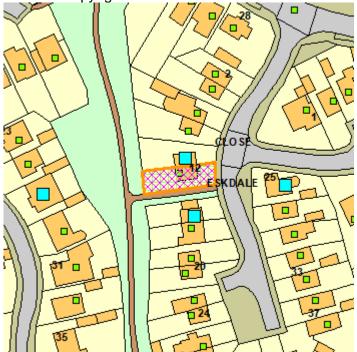

## **SUMMARY SHEET**

APP NO 24/0055/FULCASE OFFICER: Jade HarbottlePROPOSAL: Erection of two story extension to side.LOCATION: 12 Eskdale Close, Yarm,DATE APPLICATION ACKNOWLEDGED17.01.2024DATE NEIGHBOUR CONSULTATION EXPIRES07.02.2024DATE CONSULT EXPIRES07.02.2024DATE SITE NOTICE EXPIRES (if applicable)07.02.2024DATE ADVERT EXPIRES (if applicable)11.03.2024

## **NEIGHBOURS NOTIFIED**

25 Eskdale Close, Yarm, TS15 9UL 10 Eskdale Close, Yarm, TS15 9UL 14 Eskdale Close, Yarm, TS15 9UL 27 Carew Close, Yarm, TS15 9TJ