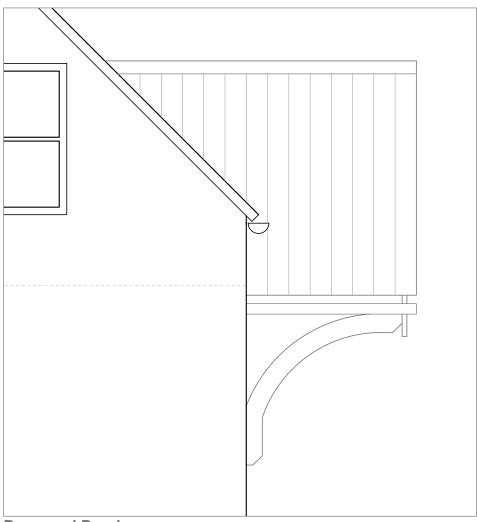

Proposed Porch (on South-West Elevation)
Scale 1:20

Proposed Porch (on North-West Elevation)
Scale 1:20

Note: Proposed Porch is to be constructed using soft wood and painted white

## 17 High Street, Heighington Proposed Single and a Half Storey Rear Extension

## Porch Design

Do not scale off this drawing - All dimensions and setting out to be verified on site. If in doubt contact the originator for clarifcation. The contents of this drawing are covered by copyright and remain the property of Guy Forman Architect. The drawing is issued on the condition that it is not copied, reproduced, retained or disclosed to any unauthorised person, either wholly or in part without the consent in writing of Guy Forman Architect.