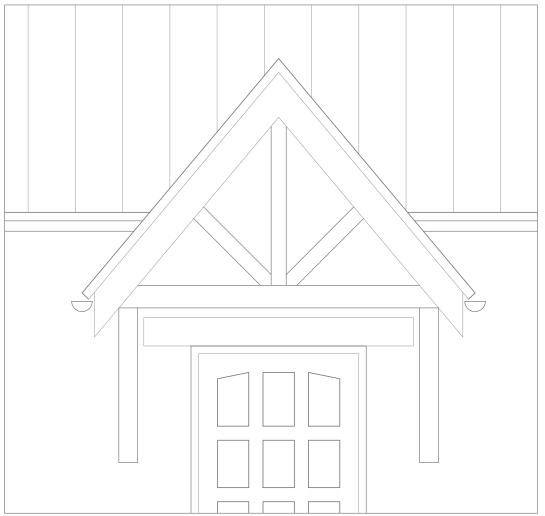

Proposed Porch (on South-West Elevation)
Scale 1:20

Proposed Porch (on North-West Elevation)
Scale 1:20

Note: Proposed Porch is to be constructed using soft wood and painted white

## 17 High Street, Heighington Proposed Single and a Half Storey Rear Extension

## Porch Design

Do not scale off this drawing - All dimensions and setting out to be verified on site. If in doubt contact the originator for clarifcation. The contents of this drawing are covered by copyright and remain the property of Guy Forman Architect. The drawing is issued on the condition that it is not copied, reproduced, retained or disclosed to any unauthorised person, either wholly or in part without the consent in writing of Guy Forman Architect.