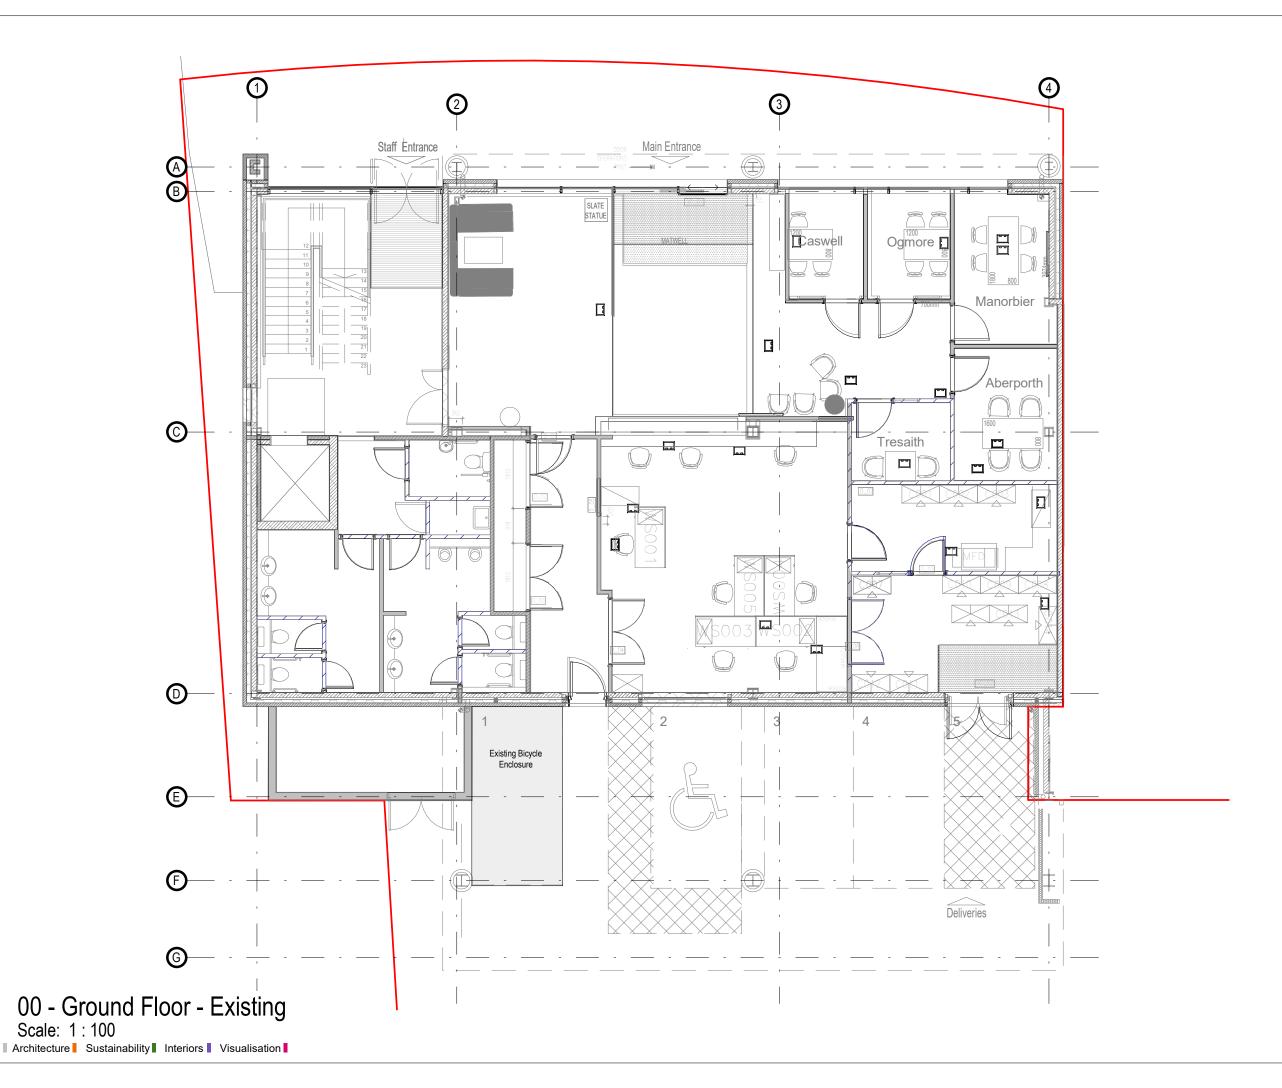

S0

STATUS NUMBER KE

A1 - Authorised and Accepted B1 - Partially Signed-off.

studio@rioarchitects.com www.rioarchitects.com

PROJECT TITLE :
OUiW Refurbishment

DRAWING TITLE:
Ground Floor GA - Existing

DRAWN BY: NJ CHECKED BY: CB APPROVED BY: RR 0490 SCALE: 1:100@A3