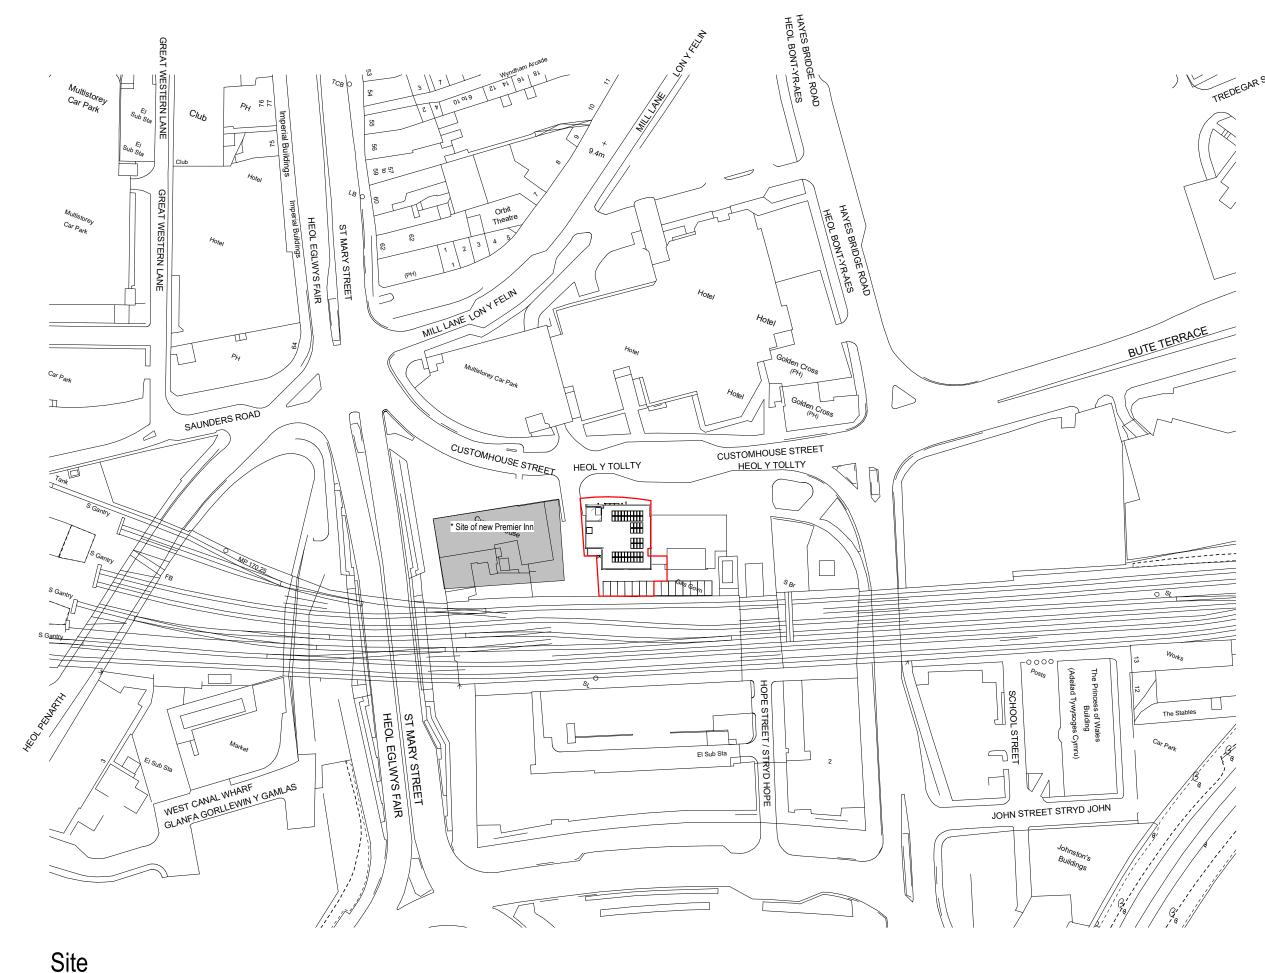

PROJECT TITLE :
OUiW Refurbishment

DRAWING TITLE:
Site Location Plan

DRAWN BY: NJ CHECKED BY: CB APPROVED BY: RR

| DOB NO : 0490 | SCALE : 1 : 1250 @ A3 | | STATUS : PLANNING | | DATE : 05/01/24 | REVISION: P1 | | PROJECT ORIGIN. | VOLLUME | LEVEL | TYPE | DISCIP. | NUMBER | 0490 | RIO | 01 | XX | DR | A | 90000 | |