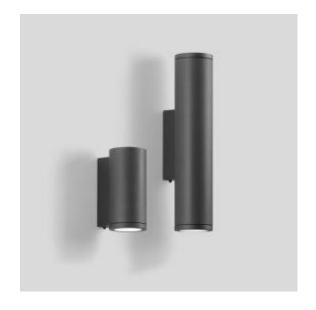

## Proposed – External Lighting

Provision for emergency light to be included also.

Bega – Wall Luminaires

OUiW – Preferred Light Fitting style. Length TBC