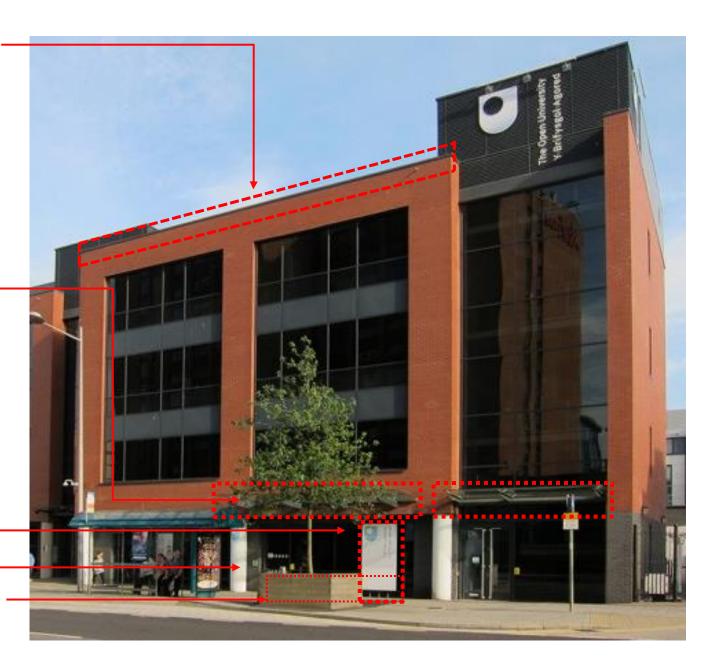

# Proposed Work

Edge Protection required to existing parapet coping. To replace existing man safe fall arrest system.

New PV array also proposed for roof.

Existing glazed canopy to be removed – Health & Safety concern over spontaneous glass shatter (as experienced by same canopies on Unison Building adjacent).

Existing totem signage to be removed. Paving to be made good following removal.

Existing columns to be painted grey.

New totem sign & relocatable planters proposed outside main entrance

# Proposed – Roof Edge Protection

lower roof.