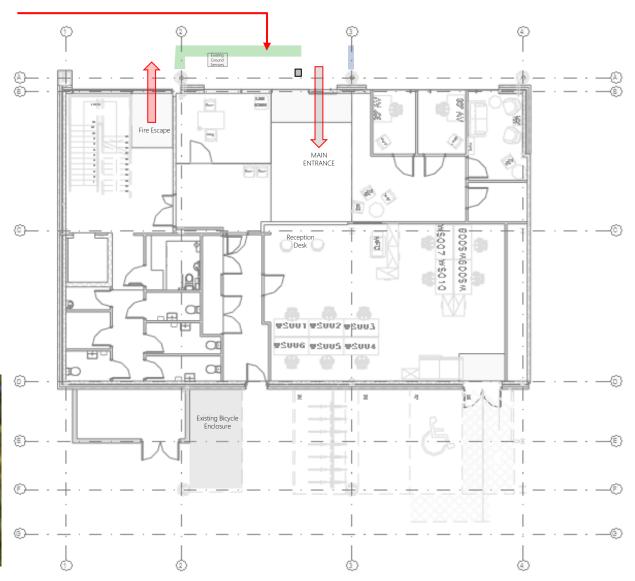

Existing totem signage to be removed. Paving to be made good following removal.

Existing columns to be painted grey.

New totem sign & relocatable planters proposed outside main entrance

# Proposed – Entrance

New planters to be timber or timber effect.

New totem to be brushed aluminium core with folded PPC aluminium wrap around sign. Signage to be illuminated on timer.