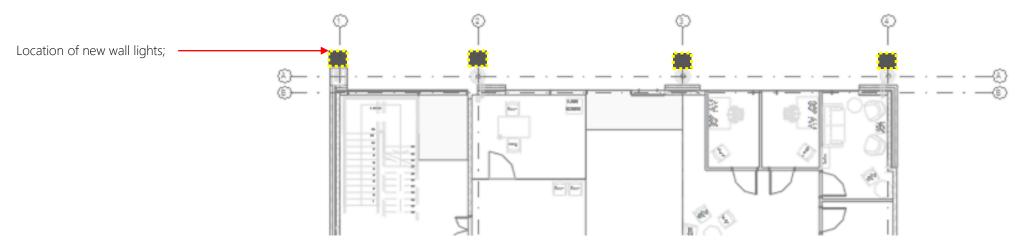

## Proposed – External Lighting

Provision for emergency light to be included also.

Bega – Wall Luminaires

OUiW – Preferred Light Fitting style. Length TBC