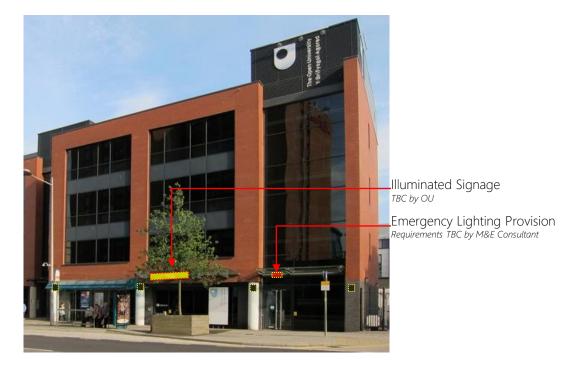

Existing totem signage to be removed. Paving to be made good following removal.

Existing columns to be painted grey.

New totem sign & relocatable planters proposed outside main entrance

# Proposed – Entrance

New planters to be timber or timber effect.

New totem to be brushed aluminium core with folded PPC aluminium wrap around sign. Signage to be illuminated on timer.

## Proposed – External Lighting

Provision for emergency light to be included also.

Bega – Wall Luminaires

OUiW – Preferred Light Fitting style. Length TBC