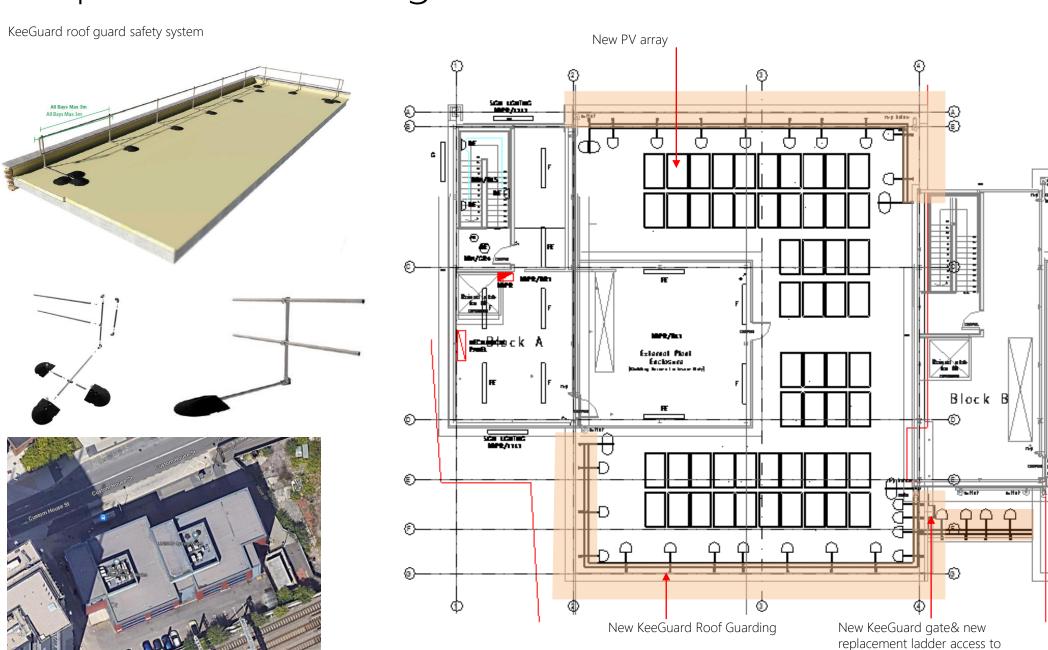

# Proposed Work

Edge Protection required to existing parapet coping. To replace existing man safe fall arrest system.

New PV array also proposed for roof.

Existing glazed canopy to be removed – Health & Safety concern over spontaneous glass shatter (as experienced by same canopies on Unison Building adjacent).

# Proposed – Roof Edge Protection

lower roof.