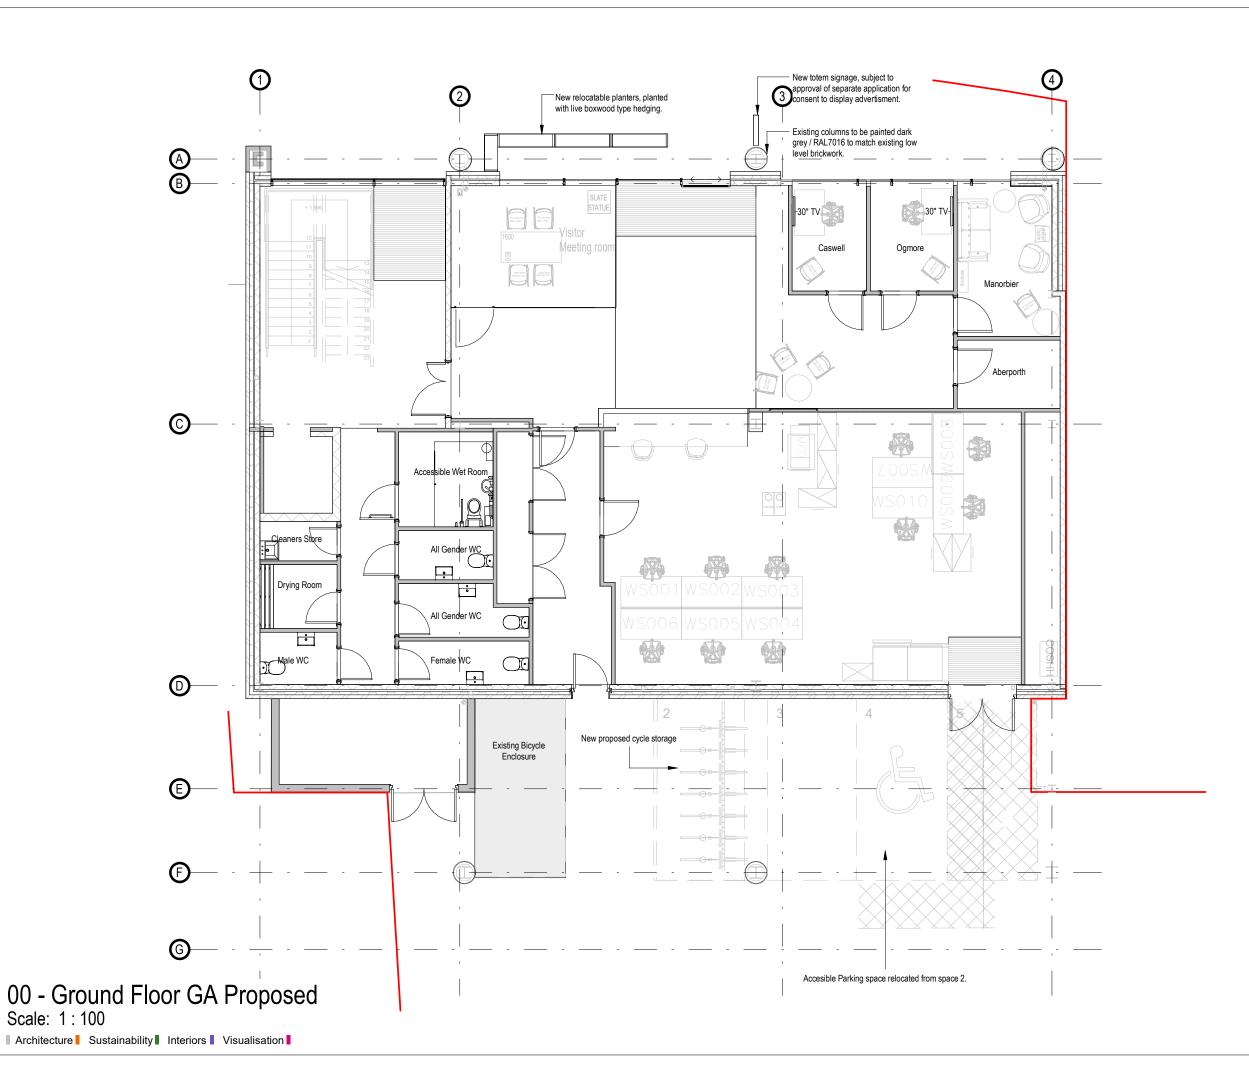

| Р3  | Drawings issued for Planning             | NJ    | RR    | 15/01/24 |
|-----|------------------------------------------|-------|-------|----------|
| P2  | Updated following minor comments from OU | NJ    | СВ    | 23/11/23 |
| P1  | Tender Issue                             | NJ    | СВ    | 15/11/23 |
| Rev | Description                              | Rev'd | Chk'd | Date     |

STATUS NUMBER KEY

A1 - Authorised and Accepted B1 - Partially Signed-off.

studio@rioarchitects.com www.rioarchitects.com

PROJECT TITLE:
OUiW Refurbishment

DRAWING TITLE :

Ground Floor GA - Proposed

DRAWN BY: NJ CHECKED BY: CB APPROVED BY: RR 0490 | SCALE: 1:100 @ A3 PLANNING STATUS : 31/10/23 DATE: REVISION: PROJECT ORIGIN. VOLUME LEVEL TYPE DISCIP. NUMBER 0490 RIO 01 00 DR A 01020