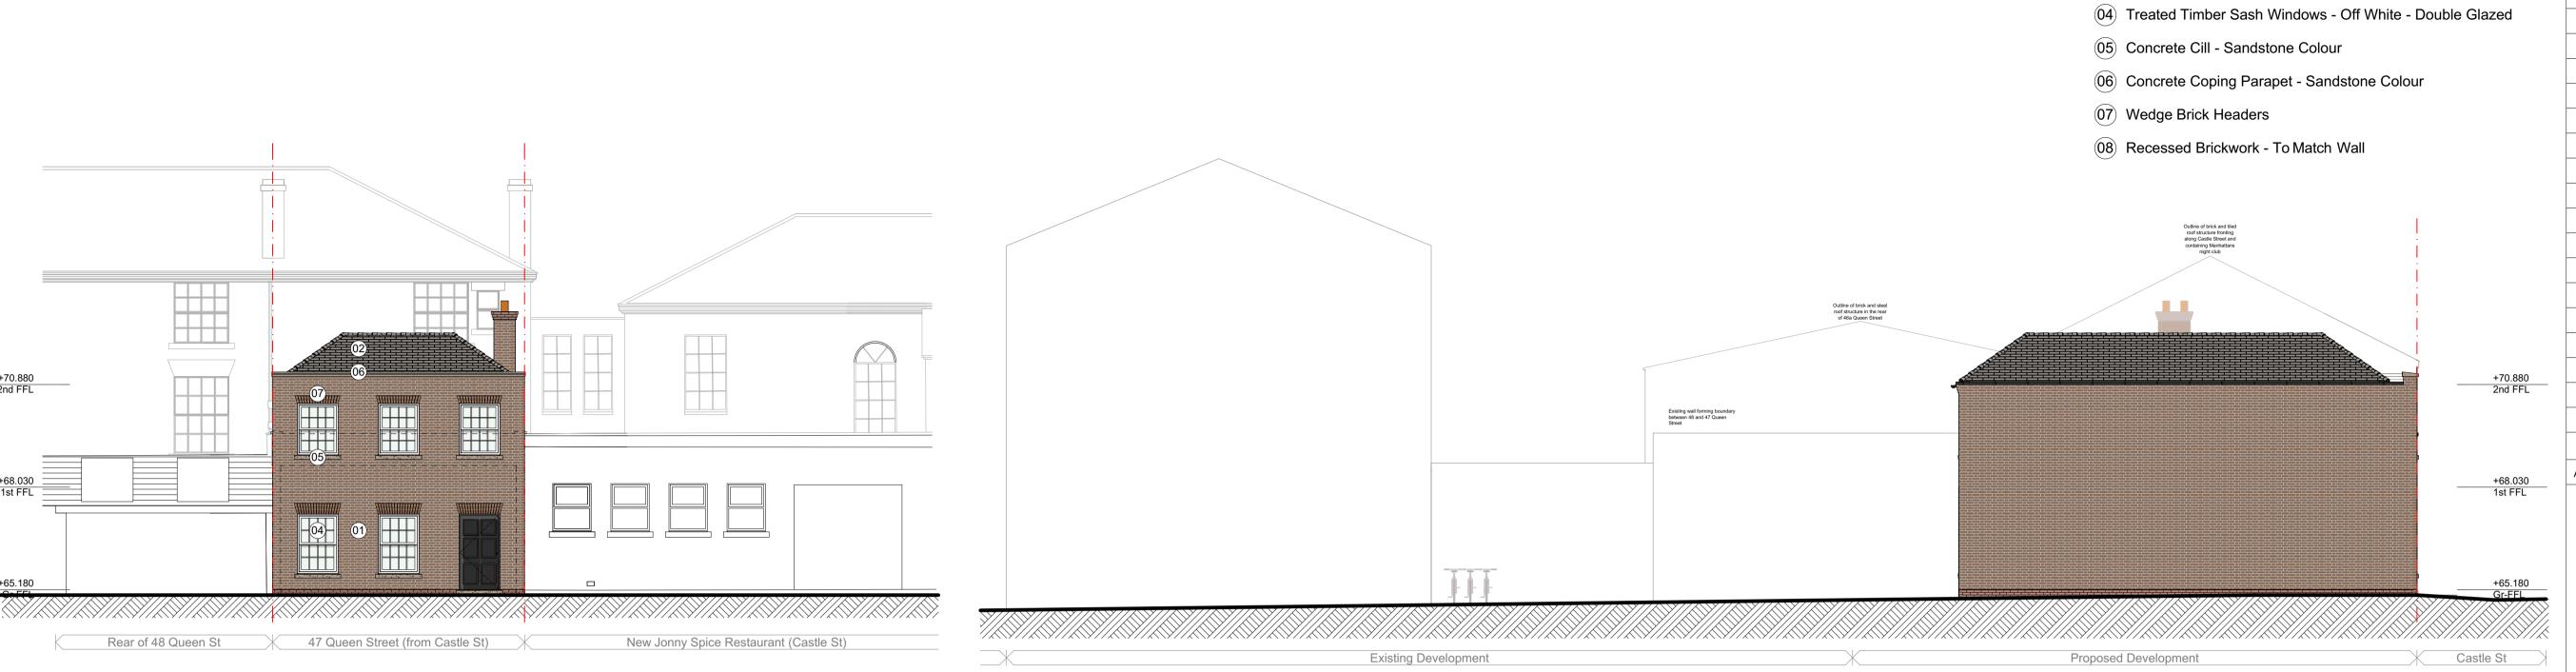

Storey: E-03 South West Elevation\_Proposed Scale: 1:100

Storey: E-01 South East Elevation\_Proposed Scale: 1:100

Storey: E-02 North East Elevation\_Proposed Scale: 1:100

**Materials** 

(01) Brick - Red - Flemish Bond To Match Existing

(03) Heritage Style Gutters - Aluminium - Black

02) Roof Tiles - Natural Slate

Storey: E-04 **Rear Elevation\_Proposed** 

1086-INK-ZZ-ALL-DR-A-0100 **Scale: 1:100** Date: October 2023 Proposed Elevations