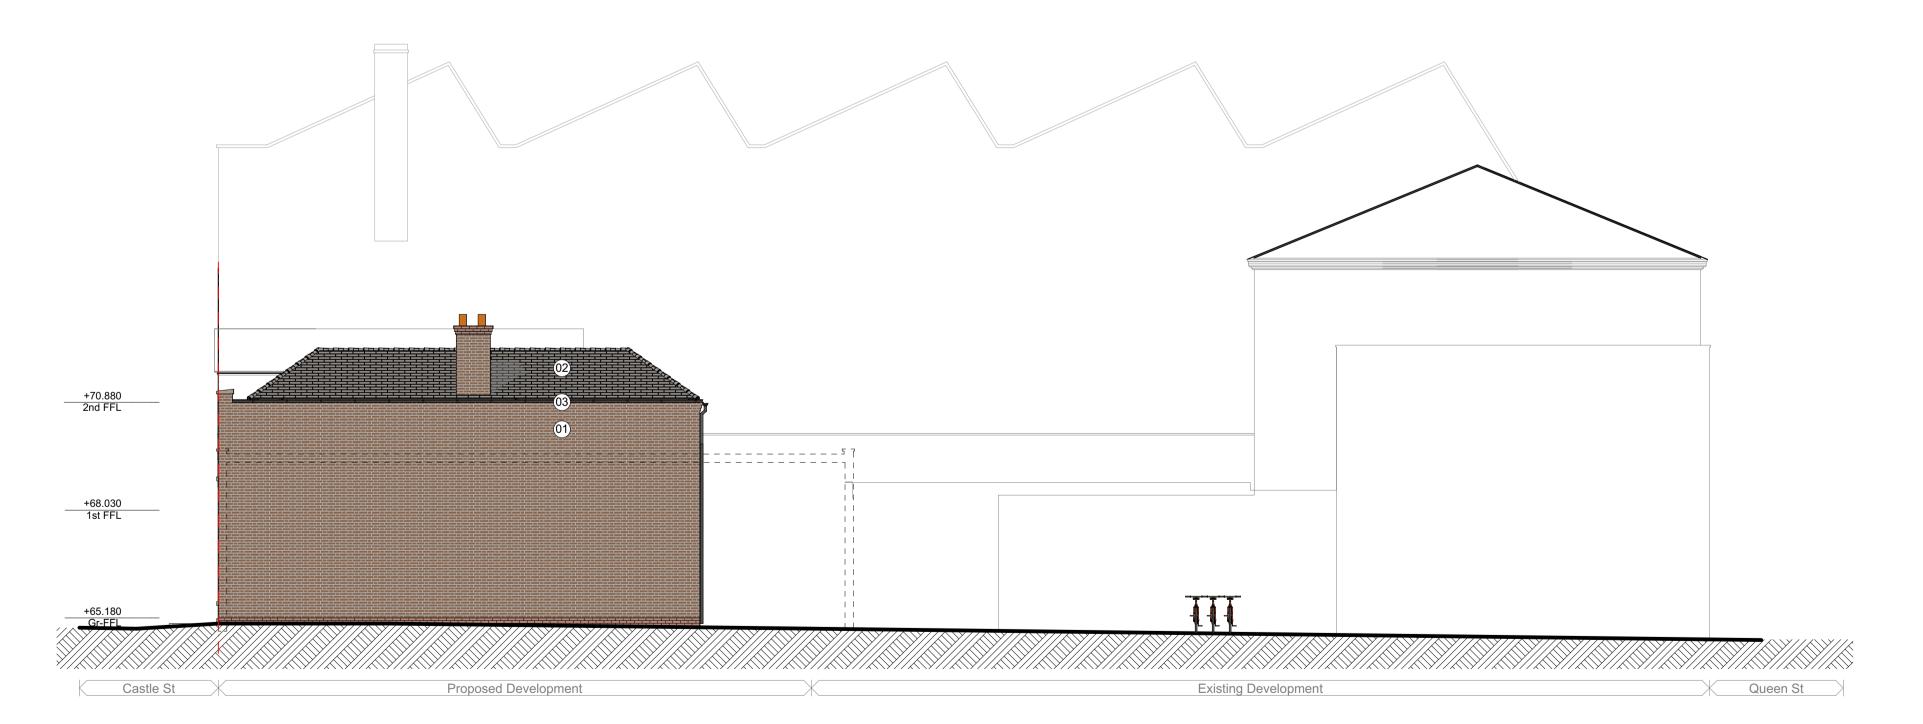

Storey: E-03 South West Elevation\_Proposed Scale: 1:100

Storey: E-01 South East Elevation\_Proposed Scale: 1:100

Storey: E-02 North East Elevation\_Proposed Scale: 1:100

**Materials** 

(01) Brick - Red - Flemish Bond To Match Existing

(03) Heritage Style Gutters - Aluminium - Black

02) Roof Tiles - Natural Slate

Storey: E-04 **Rear Elevation\_Proposed** 

1086-INK-ZZ-ALL-DR-A-0100 **Scale: 1:100** Date: October 2023 Proposed Elevations