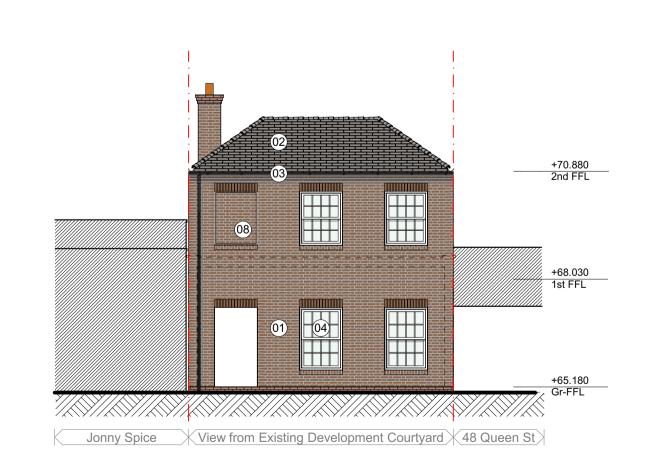

Storey: E-03 South West Elevation\_Proposed Scale: 1:100

Storey: E-01 South East Elevation\_Proposed Scale: 1:100

Storey: E-02 North East Elevation\_Proposed Scale: 1:100

**Materials** 

(01) Brick - Red - Flemish Bond To Match Existing

(03) Heritage Style Gutters - Aluminium - Black

02) Roof Tiles - Natural Slate

Storey: E-04 **Rear Elevation\_Proposed** 

1086-INK-ZZ-ALL-DR-A-0100 **Scale: 1:100** Date: October 2023 Proposed Elevations