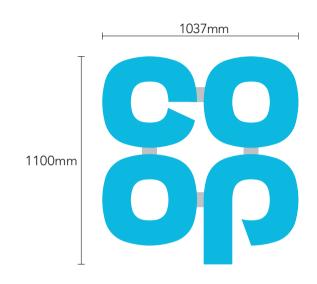

## Item 1A - scale 1:20 @ A3

3no Single sided built up logo. Individual built-up letters to be mounted to aluminium mounting plate. Logo to be screw fixed into building.

Logo to have blue acrylic faces with aluminium returns. Mounting plate and returns to be finished RAL 9006 Silver (60% Gloss)