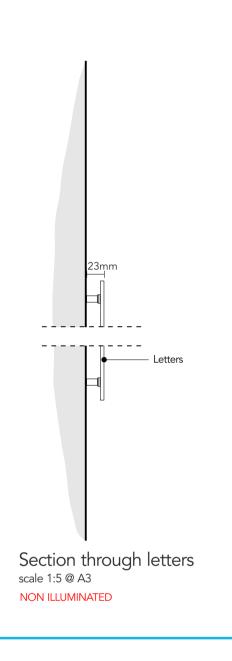

All illuminated signs to have 5 amp switched fused spur behind sign location

Item 1B - scale 1:30 @ A3

235mm text from 5mm thick white Perspex 069 acrylic. Letters fitted to substrate with locator snap fixings. Non illuminated.