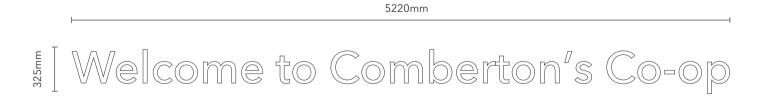

## Item 1A - scale 1:20 @ A3

3no Single sided built up logo. Individual built-up letters to be mounted to aluminium mounting plate. Logo to be screw fixed into building.

Logo to have blue acrylic faces with aluminium returns. Mounting plate and returns to be finished RAL 9006 Silver (60% Gloss)

All illuminated signs to have 5 amp switched fused spur behind sign location

Item 1B - scale 1:30 @ A3

235mm text from 5mm thick white Perspex 069 acrylic. Letters fitted to substrate with locator snap fixings. Non illuminated.