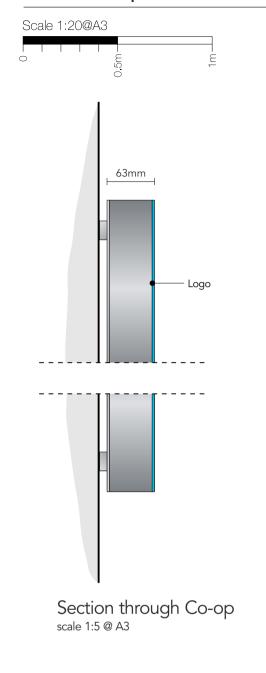

## Item 1A - scale 1:20 @ A3

3no Single sided built up logo. Individual built-up letters to be mounted to aluminium mounting plate. Logo to be screw fixed into building.

Logo to have blue acrylic faces with aluminium returns. Mounting plate and returns to be finished RAL 9006 Silver (60% Gloss)

 $\underline{\text{Letters internally illuminated by white LEDs, giving face illumination.}}$ 

Illumination level: 300cdm/2

Height from FFL to underside of panel being: 3400mm

All illuminated signs to have 5 amp switched fused spur behind sign location