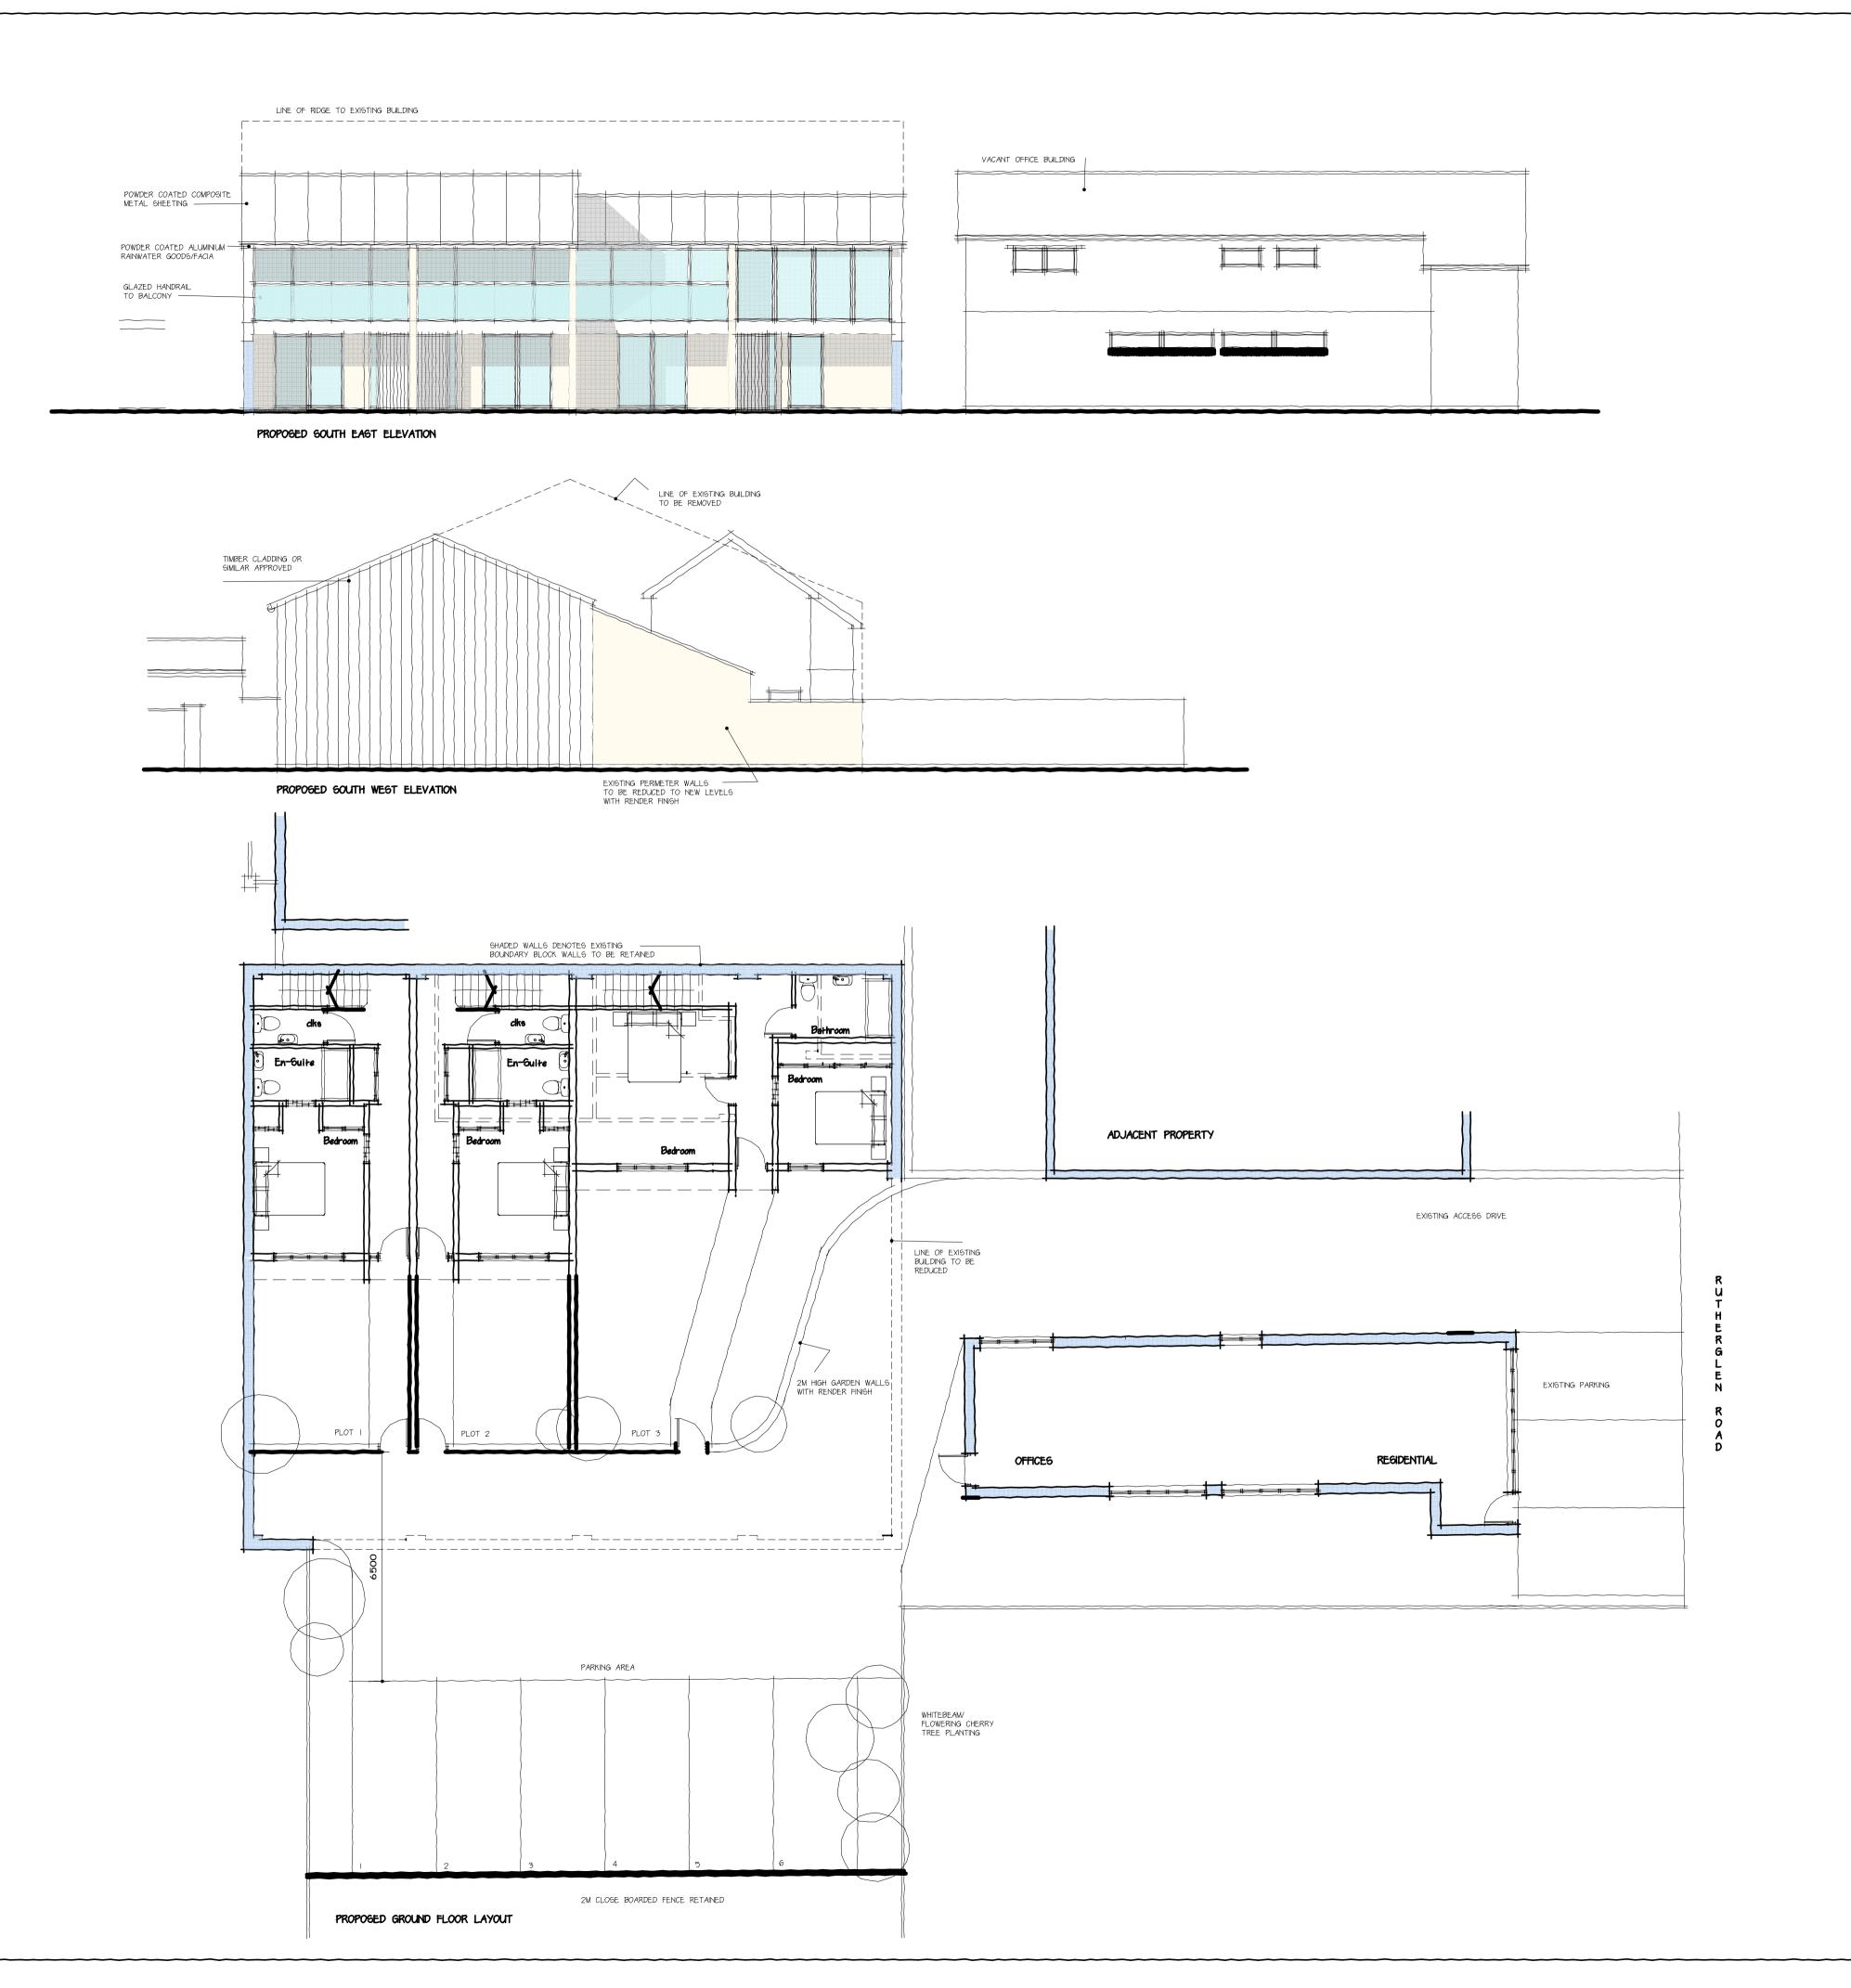

Proposed Development 2b. Rutherglen Road, Corby, Northants.

For

Planning: Ground Floor Layout

Scale: Drwg No: Date: Dec 23

J.E.D. Design
(Architectural Services ) Ltd
Member of the Chartered Institute of Architectural Technologists
The Drawing Room, Gunnsbrooke Close, Great Bowden, Leics, LE16 7HB
Email: jeddesign@yahoo.com
Mobile: 07760 224851