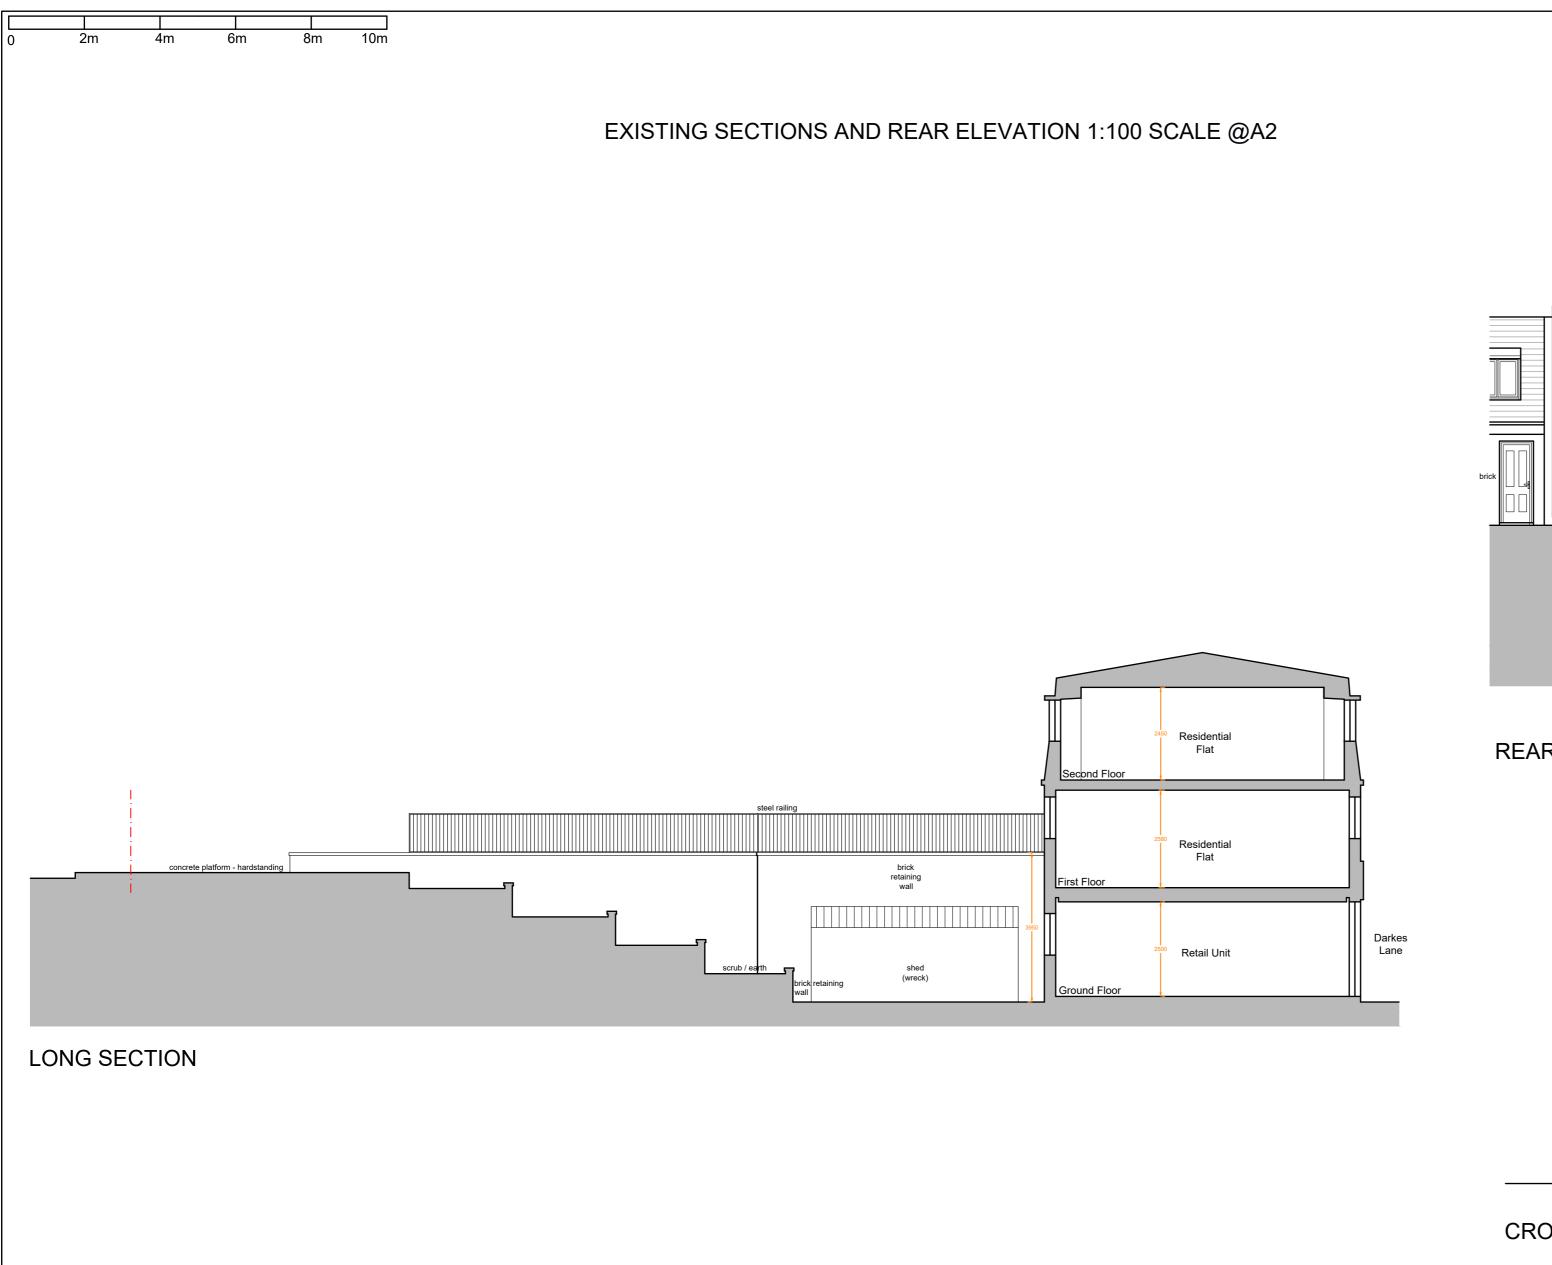

## **REAR ELEVATION**

**CROSS SECTION** 

THIS DRAWINGS IS FOR PLANNING PURPOSES ONLY: NOT FOR CONSTRUCTION

ALL DIMENSIONS TO BE CHECKED ON SITE AND ANY DISCREPANCIES REPORTED TO THE ARCHITECT PRIOR TO ANY WORK BEING CARRIED OUT

EXISTING AREAS RETAIL UNIT: 36sqm GIA 2B3P FLAT: 64sqm NIA

Project:

61 DARKES LANE POTTERS BAR

Drawing Title:
EXISTING BUILDING DRAWINGS: ELEVATION & SECTIONS

Scale: 1:100 @ A2
Drawing Number: DARKE-PA-A002 Revision: Date: