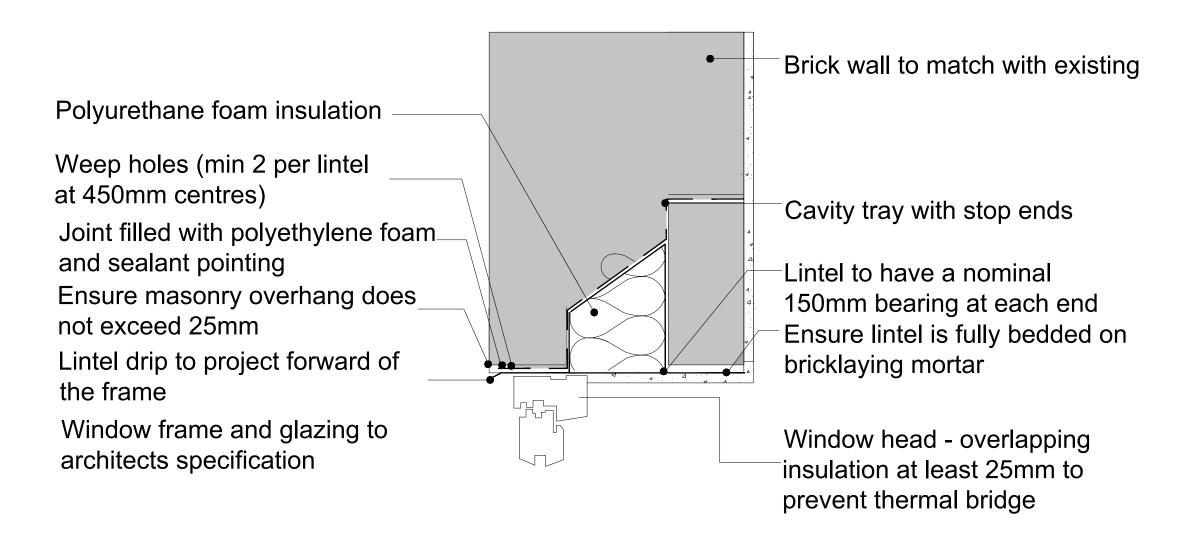

## WINDOW HEAD AND LINTEL

ALL DIMENSIONS AND INFORMATION ON THE DOCUMENT MUST THEREFORE BE CHECKED ON SITE FOR ACCURACY AND APPROVED WITH THE BUILDING INSPECTOR PRIOR TO THE COMMENCEMENT OF WORKS.

CONTRACTORS MUST VERIFY ALL DIMENSIONS, LEVELS AND BOUNDARIES ON SITE BEFORE COMMENCING ANY WORKS.

ALL EXISTING LINTELS, BEAMS, FOUNDATIONS ETC. TAKING ANY NEW LOADS ARE TO BE EXPOSED AND RE-ASSESSED FOR THE NEW LOAD AND TO BE RE-INFORCED OR REPLACED AS NECESSARY AT THE DESCRETION OF THE LOCAL AUTHORITY.

ALL STRUCTURAL INFORMATION SHOULD BE CHECKED AGAINST DETAILED STRUCTURAL ENGINEERS INFORMATION AND CALCULATION SHEETS.

REFER STRUCTURAL ENGINEER'S DRAWINGS FOR STRUCTURAL DETAILS

CONTRACTOR TO CHECK EXISTING HEIGHTS PRIOR TO CONSTRUCTION