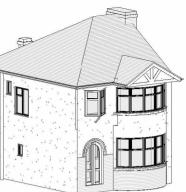

## Site Plan

| S-DESIGN PROCESS | 22 Warner Avenue, North Cheam   | Scale @ A3<br>1 : 200 | Drawing number<br>P.100 | Key:                                                   | <b>No</b> . | Description<br>Client's comments (3) | Date 14.10.2023 |
|------------------|---------------------------------|-----------------------|-------------------------|--------------------------------------------------------|-------------|--------------------------------------|-----------------|
|                  |                                 | Date 08.07.2022       | Project number<br>0140  | Existing drainage – – – Proposed drainage – – Overhead |             |                                      |                 |
|                  | Existing Site Plan and 3D Views | Drawn by<br>SZ        | Rev                     |                                                        |             |                                      |                 |