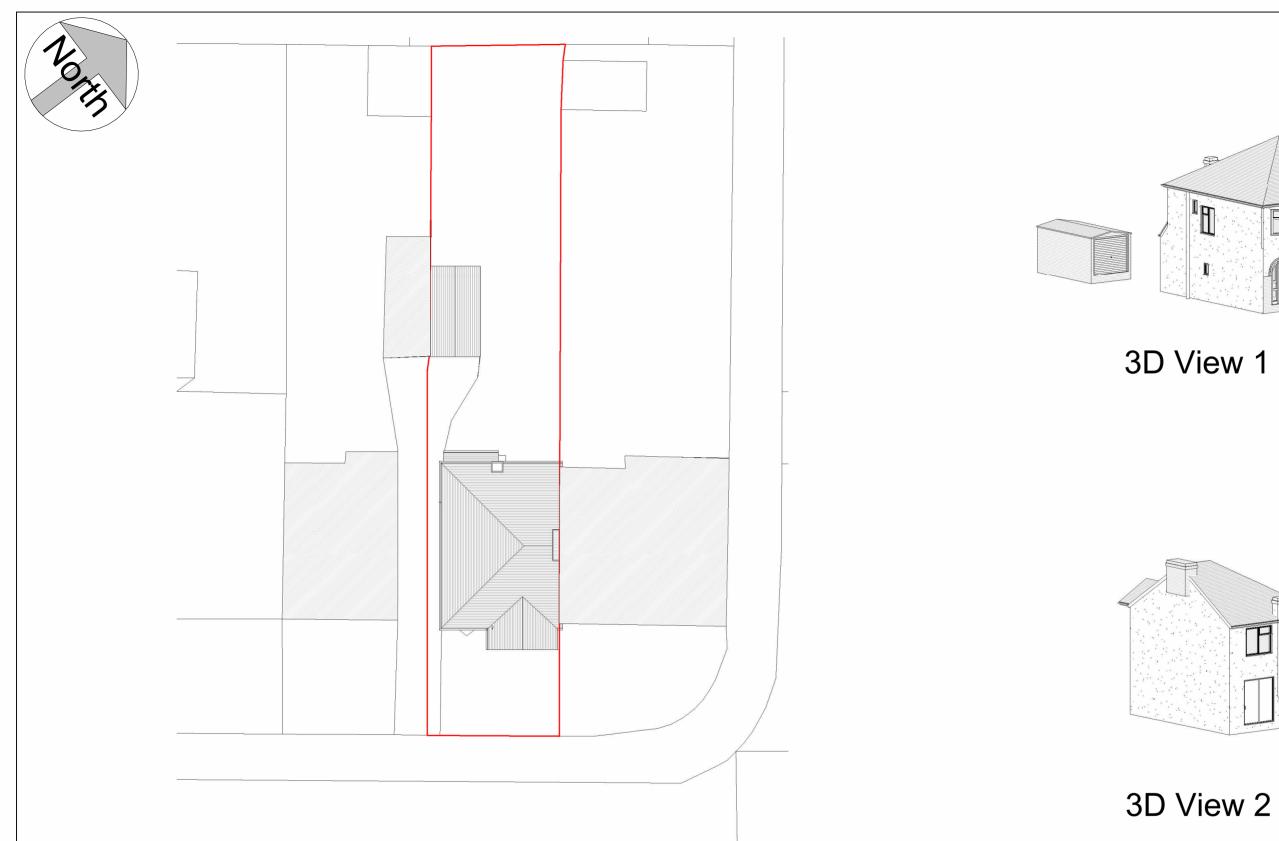

## Site Plan

| S-DESIGN PROCESS | 22 Warner Avenue, North Cheam   | Scale @ A3<br>1 : 200 | Drawing number<br>P.100 | Key:                                                   | <b>No</b> . | Description<br>Client's comments (3) | Date 14.10.2023 |
|------------------|---------------------------------|-----------------------|-------------------------|--------------------------------------------------------|-------------|--------------------------------------|-----------------|
|                  |                                 | Date 08.07.2022       | Project number<br>0140  | Existing drainage – – – Proposed drainage – – Overhead |             |                                      |                 |
|                  | Existing Site Plan and 3D Views | Drawn by<br>SZ        | Rev                     |                                                        |             |                                      |                 |