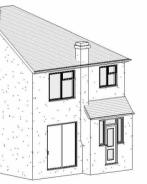

## Site Plan

| S-DESIGN PROCESS | 22 Warner Avenue, North Cheam   | Scale @ A3<br>1 : 200 | Drawing number<br>P.100 | Key:                                                   | <b>No</b> . | Description<br>Client's comments (3) | Date 14.10.2023 |
|------------------|---------------------------------|-----------------------|-------------------------|--------------------------------------------------------|-------------|--------------------------------------|-----------------|
|                  |                                 | Date 08.07.2022       | Project number<br>0140  | Existing drainage – – – Proposed drainage – – Overhead |             |                                      |                 |
|                  | Existing Site Plan and 3D Views | Drawn by<br>SZ        | Rev                     |                                                        |             |                                      |                 |