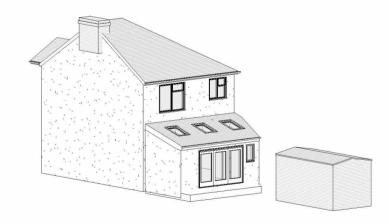

Proposed 3D View 1



Proposed 3D View 2

## Proposed Site Plan

S- DESIGN PROCESS

|                                 | Scale @ A3 | Drawing number | Key:                                                   | 1 |
|---------------------------------|------------|----------------|--------------------------------------------------------|---|
| 22 Warner Avenue, North Cheam   | 1:200      | P.400          | Existing Proposed + SVP                                | A |
|                                 | Date       | Project number | — Existing drainage — — Proposed drainage — — Overhead | В |
|                                 | 08.07.2022 | 0140           | 0 4 9 12 16 20                                         | D |
| Proposed Site Plan and 3D Views | Drawn by   | Rev            | 0 4 0 12 10 20