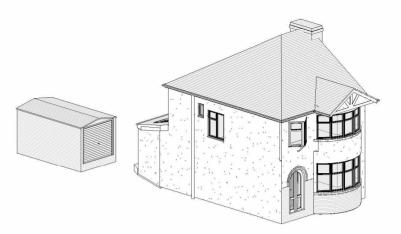

Proposed 3D View 1



Proposed 3D View 2

## Proposed Site Plan

S- DESIGN PROCESS

|                                 | Scale @ A3 | Drawing number | Key:                                                   | 1 |
|---------------------------------|------------|----------------|--------------------------------------------------------|---|
| 22 Warner Avenue, North Cheam   | 1:200      | P.400          | Existing Proposed + SVP                                | A |
|                                 | Date       | Project number | — Existing drainage — — Proposed drainage — — Overhead | В |
|                                 | 08.07.2022 | 0140           | 0 4 9 12 16 20                                         | D |
| Proposed Site Plan and 3D Views | Drawn by   | Rev            | 0 4 0 12 10 2