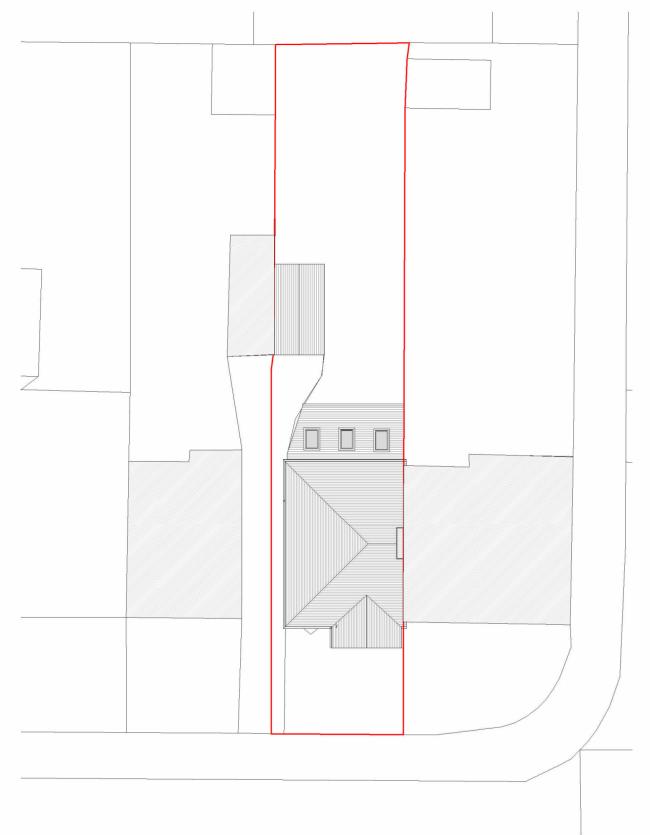

## Proposed Site Plan

S- DESIGN PROCESS

|                                 | Scale @ A3 | Drawing number | Key:                                                   | 1 |
|---------------------------------|------------|----------------|--------------------------------------------------------|---|
| 22 Warner Avenue, North Cheam   | 1:200      | P.400          | Existing Proposed + SVP                                | A |
|                                 | Date       | Project number | — Existing drainage — — Proposed drainage — — Overhead | В |
|                                 | 08.07.2022 | 0140           | 0 4 9 12 16 20                                         | D |
| Proposed Site Plan and 3D Views | Drawn by   | Rev            | 0 4 0 12 10 20                                         | E |
|                                 | SZ         | E              | GRAPHIC SCALE: 1:200                                   |   |