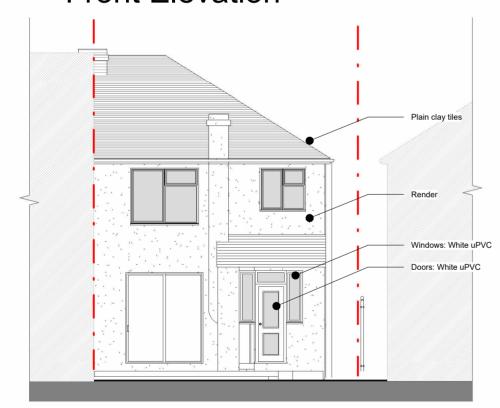

## Front Elevation



## Rear Elevation



## Side 1 Elevation



## Side 2 Elevation

| - DESIGN PROCESS | 22 Warner Avenue, North Cheam |  |
|------------------|-------------------------------|--|
| <u> </u>         | Existing Elevations           |  |

| Scale @ A3 | Drawing number | Key:                                                   |   |
|------------|----------------|--------------------------------------------------------|---|
| 1 : 100    | P.300          | Existing Proposed + SVP                                |   |
| Date       | Project number | — Existing drainage — — Proposed drainage — — Overhead | - |
| 08.07.2022 | 0140           | 0 1 2 3 4 5                                            | ŀ |
| Drawn by   | Rev            |                                                        |   |
| SZ