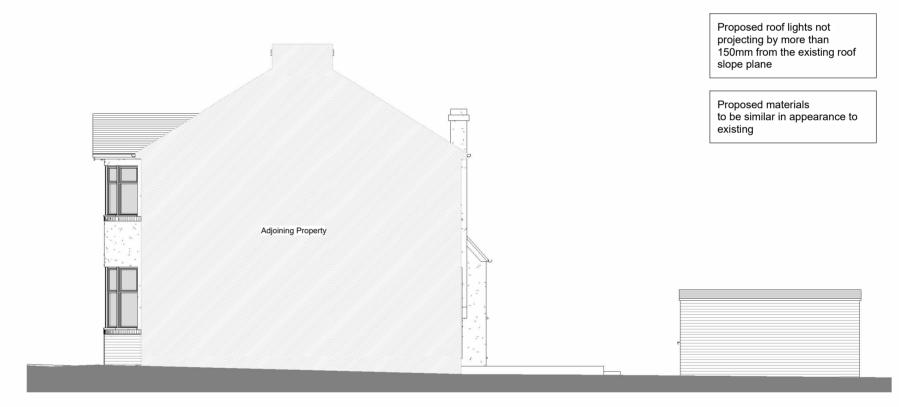

## Side 2 Elevation

| - DESIGN PROCESS | 22 Warner Avenue, North Cheam |  |
|------------------|-------------------------------|--|
| <u> </u>         | Existing Elevations           |  |

| Scale @ A3 | Drawing number | Key:                                                   |   |
|------------|----------------|--------------------------------------------------------|---|
| 1 : 100    | P.300          | Existing Proposed + SVP                                |   |
| Date       | Project number | — Existing drainage — — Proposed drainage — — Overhead | - |
| 08.07.2022 | 0140           | 0 1 2 3 4 5                                            | ŀ |
| Drawn by   | Rev            |                                                        |   |
| SZ         |                | GRAPHIC SCALE: 1:100                                   |   |