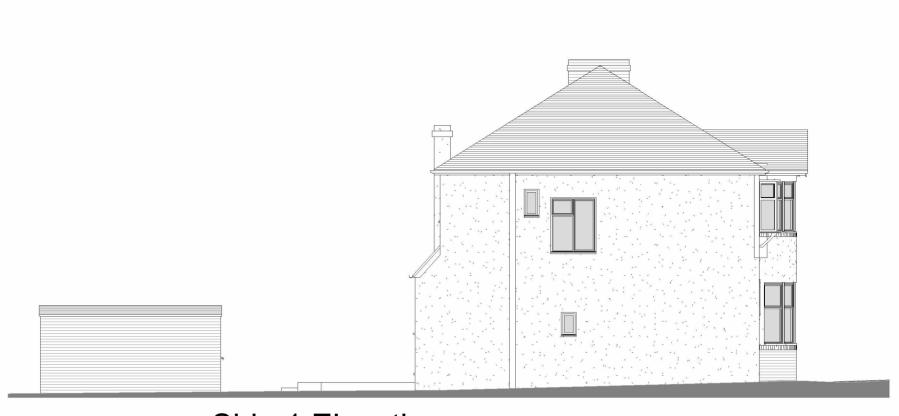

## Front Elevation



## Rear Elevation



## Side 1 Elevation



## Side 2 Elevation

| - DESIGN PROCESS | 22 Warner Avenue, North Cheam |  |
|------------------|-------------------------------|--|
| <u> </u>         | Existing Elevations           |  |

| Scale @ A3 | Drawing number | Key:                                                   |   |
|------------|----------------|--------------------------------------------------------|---|
| 1 : 100    | P.300          | Existing Proposed + SVP                                |   |
| Date       | Project number | — Existing drainage — — Proposed drainage — — Overhead | - |
| 08.07.2022 | 0140           | 0 1 2 3 4 5                                            | ŀ |
| Drawn by   | Rev            |                                                        |   |
| SZ         |