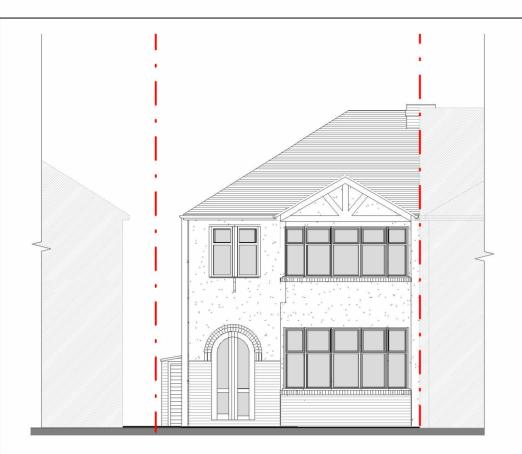

## Front Elevation



## Rear Elevation



## Side 1 Elevation



## Side 2 Elevation

| - DESIGN PROCESS | 22 Warner Avenue, North Cheam |  |
|------------------|-------------------------------|--|
| <u> </u>         | Existing Elevations           |  |

| Scale @ A3 | Drawing number | Key:                                                   |   |
|------------|----------------|--------------------------------------------------------|---|
| 1 : 100    | P.300          | Existing Proposed + SVP                                |   |
| Date       | Project number | — Existing drainage — — Proposed drainage — — Overhead | - |
| 08.07.2022 | 0140           | 0 1 2 3 4 5                                            | ŀ |
| Drawn by   | Rev            |