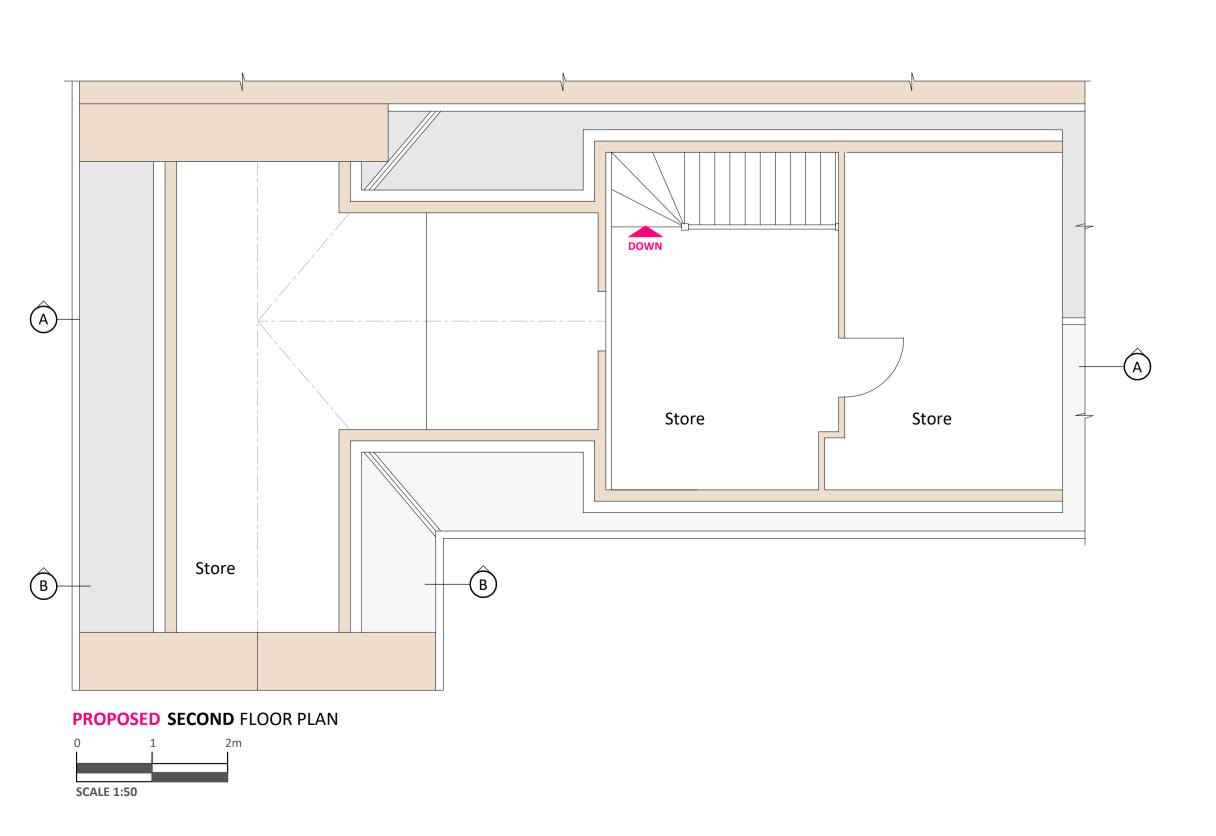

## **PROJECT**

PROPOSED CHANGE OF USE OF PART FORMER PRINTING WORKS TO HAIRDRESSING SALON AND **BEAUTY ROOMS AT OLD PRINTING** WORKS, 31 SOUTH STREET, ELGIN, MORAY IV30 1JZ

DRAWING DESCRIPTION FIRST FLOOR PLAN (EXISTING AND PROPOSED) / FRONT ELEVATION