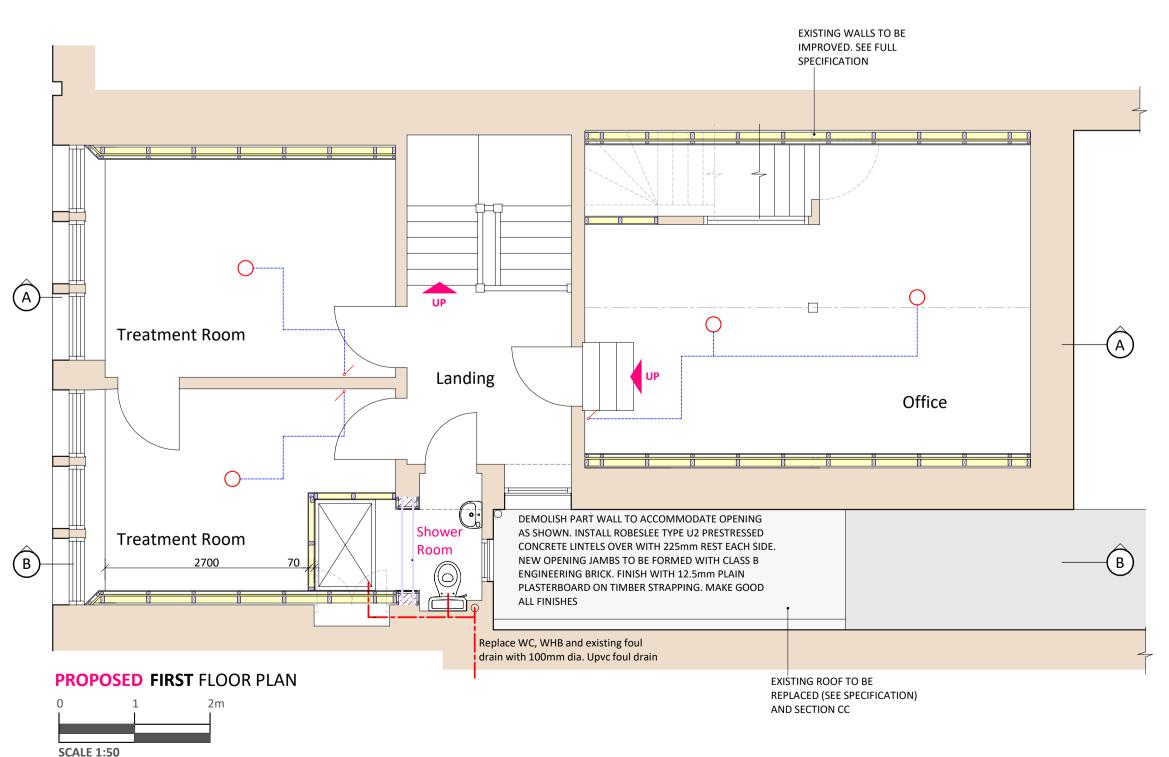

## **PROJECT**

PROPOSED CHANGE OF USE OF PART FORMER PRINTING WORKS TO HAIRDRESSING SALON AND **BEAUTY ROOMS AT OLD PRINTING** WORKS, 31 SOUTH STREET, ELGIN, MORAY IV30 1JZ

DRAWING DESCRIPTION FIRST FLOOR PLAN (EXISTING AND PROPOSED) / FRONT ELEVATION