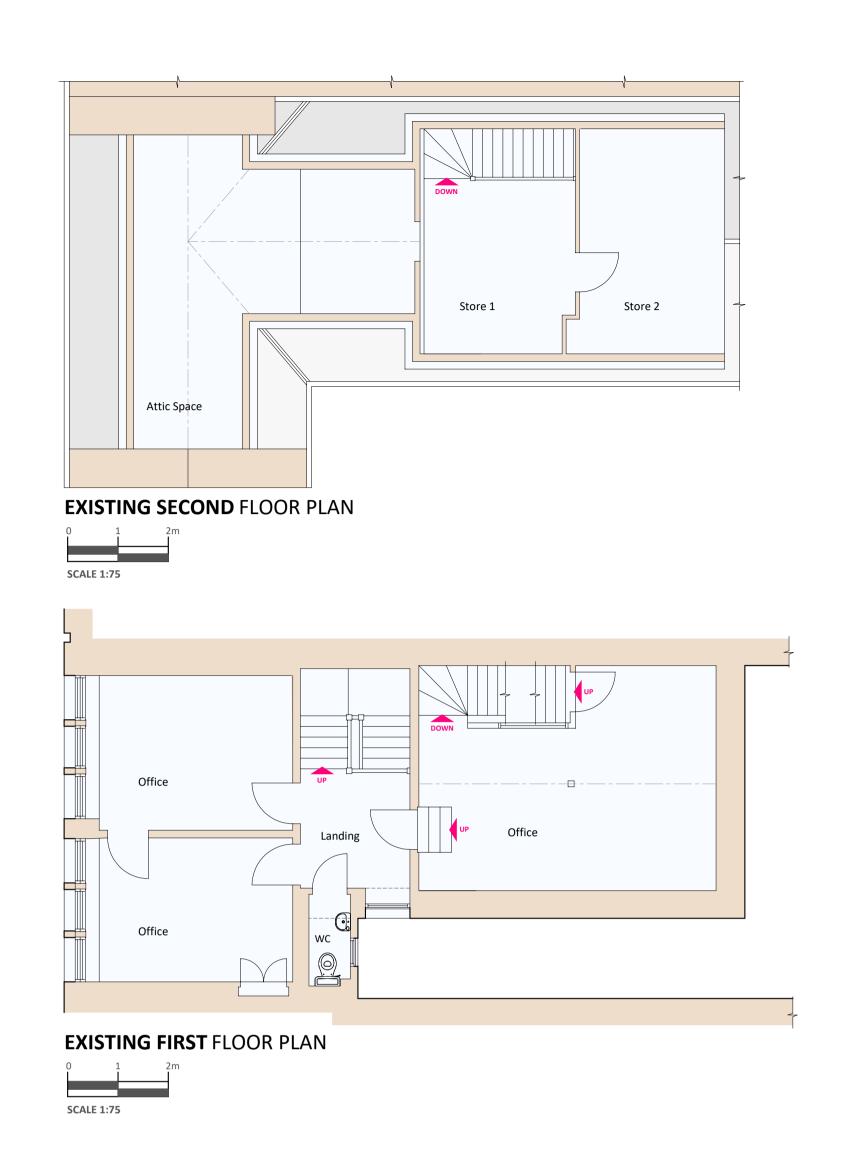

## **PROJECT**

PROPOSED CHANGE OF USE OF PART FORMER PRINTING WORKS TO HAIRDRESSING SALON AND **BEAUTY ROOMS AT OLD PRINTING** WORKS, 31 SOUTH STREET, ELGIN, MORAY IV30 1JZ

DRAWING DESCRIPTION FIRST FLOOR PLAN (EXISTING AND PROPOSED) / FRONT ELEVATION