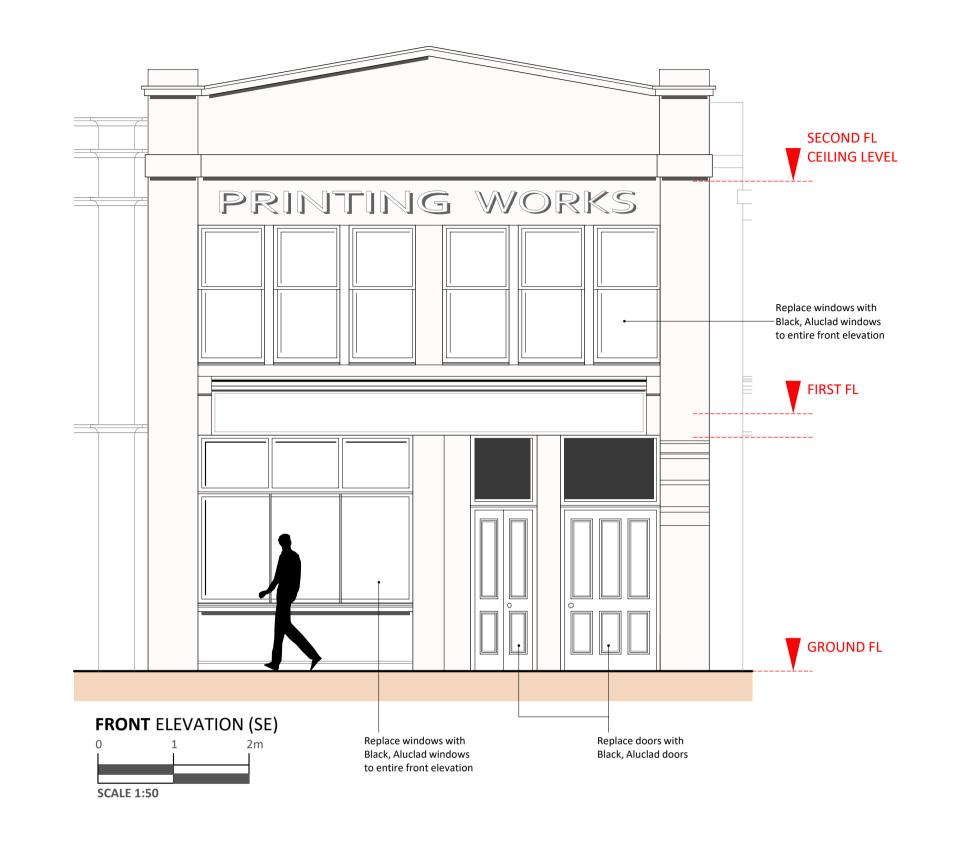

## **PROJECT**

PROPOSED CHANGE OF USE OF PART FORMER PRINTING WORKS TO HAIRDRESSING SALON AND **BEAUTY ROOMS AT OLD PRINTING** WORKS, 31 SOUTH STREET, ELGIN, MORAY IV30 1JZ

DRAWING DESCRIPTION FIRST FLOOR PLAN (EXISTING AND PROPOSED) / FRONT ELEVATION