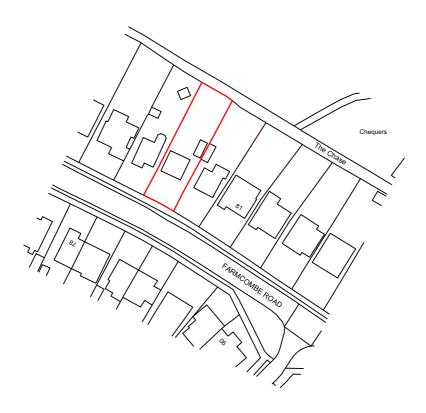

Location Plan @ 1:1250/A4

Scale Bar 1:1250

| 77 Farmcombe Rd,<br>Tunbridge Wells<br>TN2 5DQ | Project number    | 230803H  |
|------------------------------------------------|-------------------|----------|
|                                                | Date              | 13/12/23 |
|                                                | Drawn by          | KN       |
|                                                | Checked by        | JN       |
| Location Plan                                  | 230803H/LP        |          |
|                                                | Scale 1:1250 @ A4 |          |
|                                                |                   | •        |