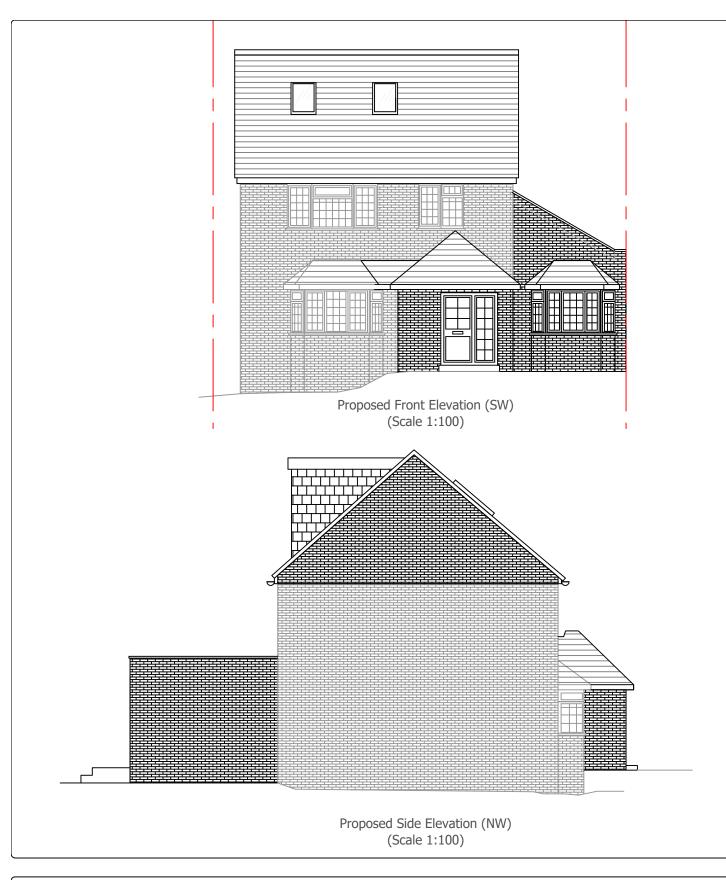

## Notes

REVA - 17.10.23

- Substantial design change

REVB - 20.11.23

- Substantial design change

REVC - 01.12.23

- Changes to roof layout, porch extension, rear elevation doors and velux windows.

REVD - 06.12.23 Change to roof layout

Scale Bar 1:100 2m 3m 4m 5m 6m 7m

77 Farmcombe Rd, Tunbridge Wells TN2 5DQ

**Proposed Elevations** 

| Project number      | 230803H    |
|---------------------|------------|
| Date                | 15/09/2023 |
| Drawn by            | KN         |
| Checked by          | JN         |
| 2200021 I/D/2/DEV.C |            |