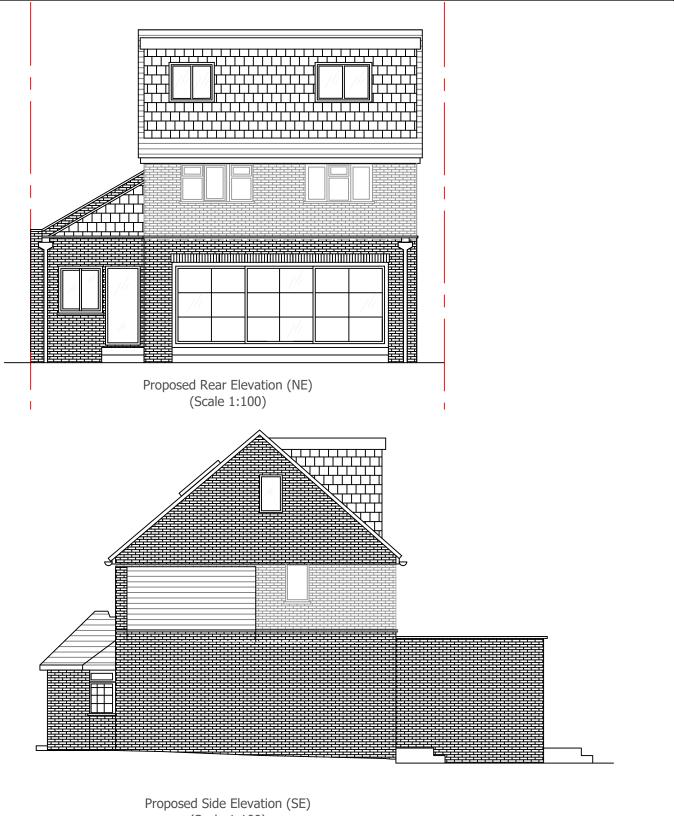

## Notes

REVA - 17.10.23

- Substantial design change

REVB - 20.11.23

- Substantial design change

REVC - 01.12.23

- Changes to roof layout, porch extension, rear elevation doors and velux windows.

REVD - 06.12.23 Change to roof layout

Scale Bar 1:100 2m 3m 4m 5m 6m 7m

77 Farmcombe Rd, Tunbridge Wells TN2 5DQ

**Proposed Elevations** 

| Project number      | 230803H    |
|---------------------|------------|
| Date                | 15/09/2023 |
| Drawn by            | KN         |
| Checked by          | JN         |
| 2200021 I/D/2/DEV.C |            |