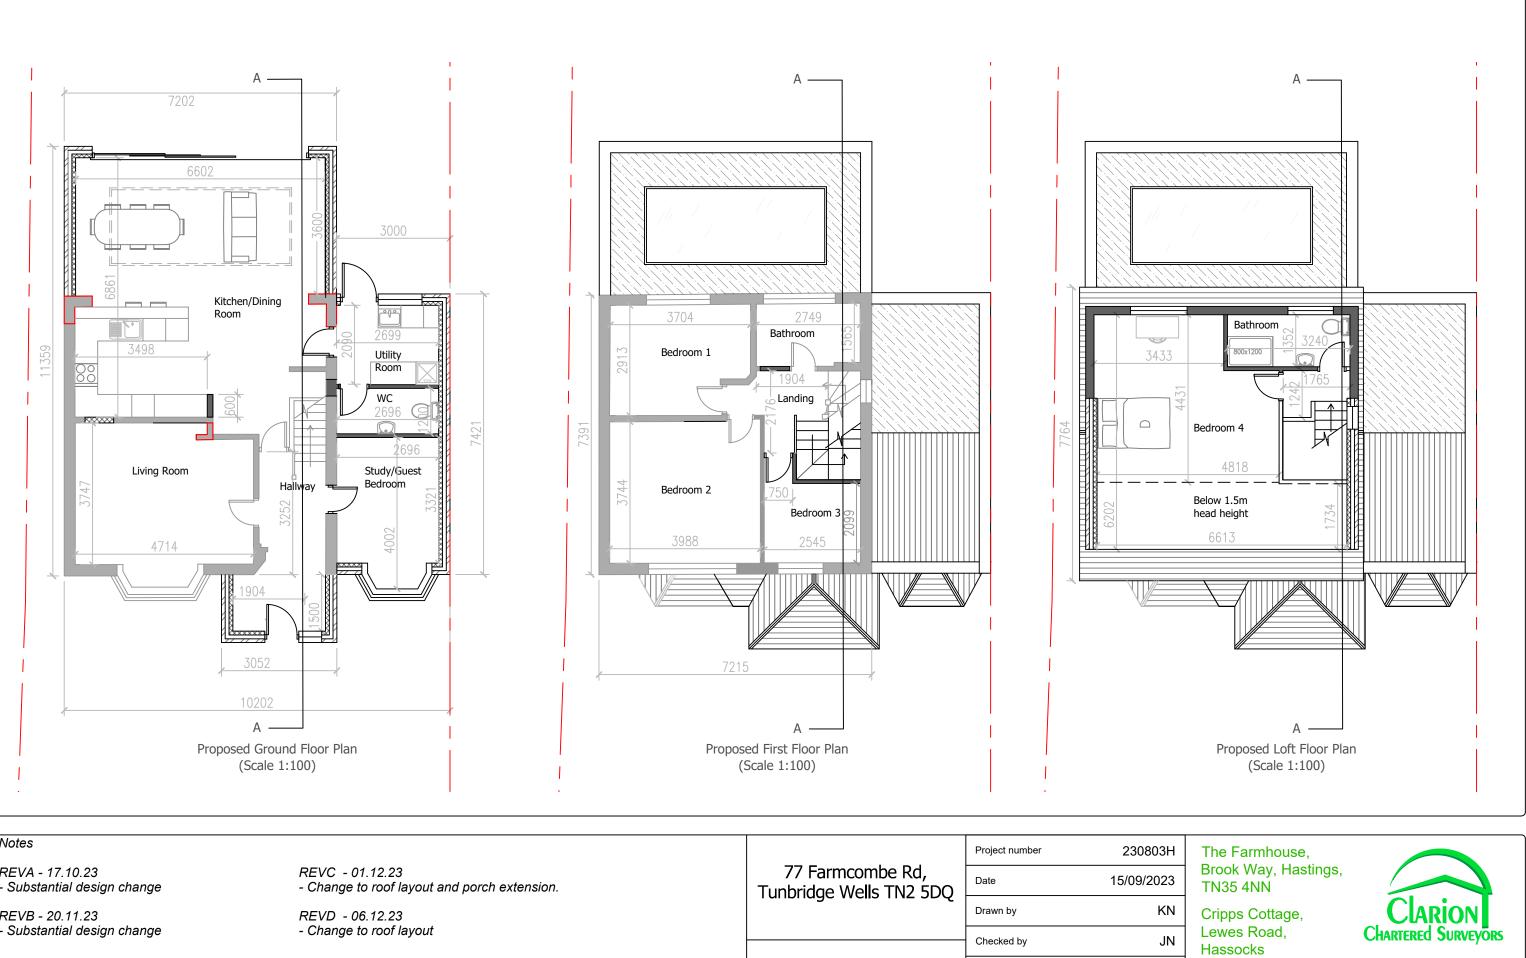

|                                     |                                                   |                                             | 1              |            |
|-------------------------------------|---------------------------------------------------|---------------------------------------------|----------------|------------|
| Notes                               |                                                   |                                             | Project number | 230803H    |
|                                     | 01.12.23<br>e to roof layout and porch extension. | 77 Farmcombe Rd,<br>Tunbridge Wells TN2 5DQ | Date           | 15/09/2023 |
|                                     | 06.12.23                                          |                                             | Drawn by       | KN         |
| - Substantial design change - Chang | e to roof layout                                  |                                             | Checked by     | JN         |
| Scale Bar 1:100                     |                                                   | Proposed Plans 230803H/P/1/REVC             |                | P/1/REVC   |
| 0 1m 2m 3m 4m 5m 6m 7m 8m           | 9m 10m                                            |                                             | Scale          | 1:100 @ A3 |