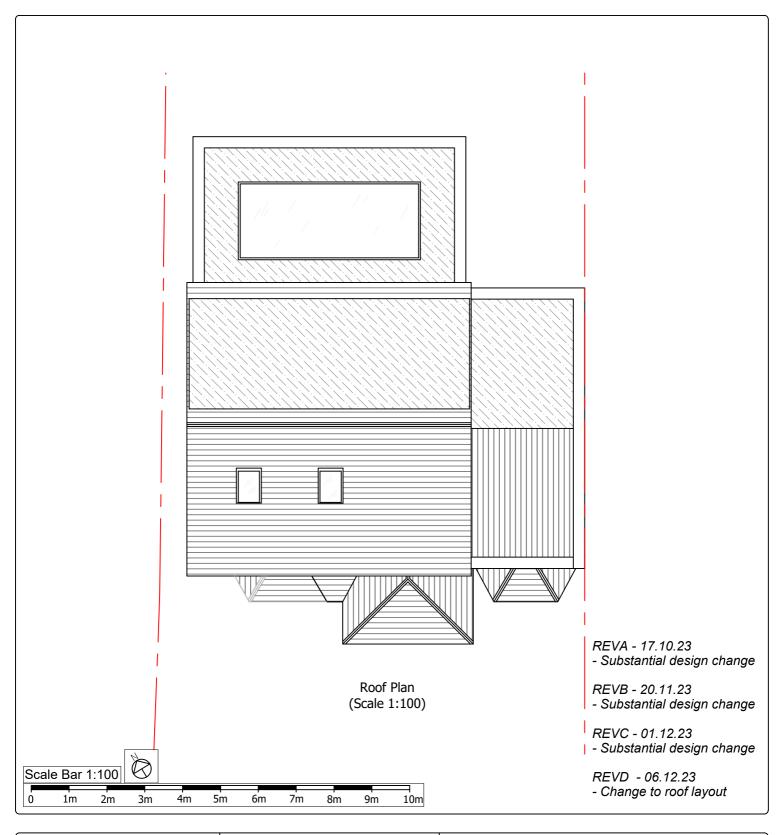

| 77 Farmcombe Rd,<br>Tunbridge Wells<br>TN2 5DQ | Project number   | 230803H    | The Farmhouse,<br>Brook Way, Hastings,<br>TN35 4NN<br>Cripps Cottage,<br>Lewes Road,<br>Hassocks                                                                               |                                |
|------------------------------------------------|------------------|------------|--------------------------------------------------------------------------------------------------------------------------------------------------------------------------------|--------------------------------|
|                                                | Date             | 15/09/2023 |                                                                                                                                                                                |                                |
|                                                | Drawn by         | KN         |                                                                                                                                                                                | CLARION<br>CHARTERED SURVEYORS |
| Proposed Roof Plan                             | Checked by       | JN         |                                                                                                                                                                                |                                |
|                                                | 230803H/P/3/REVC |            | BN6 8RH<br>This drawing remains the property of Clarion Chartered Surveyors.<br>Copying and un-authorised distribution is strictly forbidden without<br>prior written consent. |                                |
|                                                | Scale 1:100 @ A4 |            |                                                                                                                                                                                |                                |