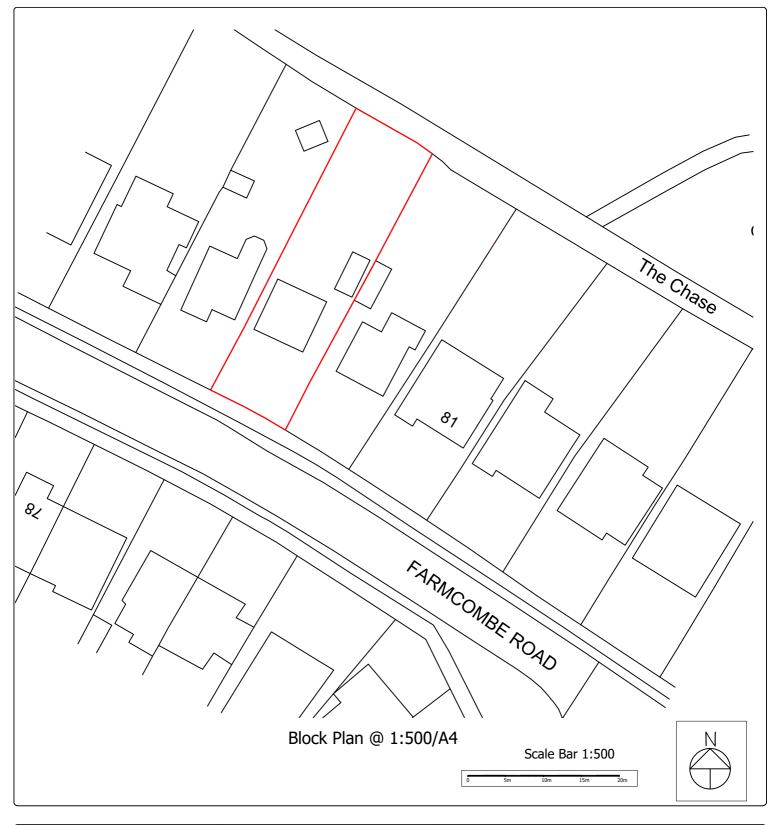

| 77 Farmcombe Rd,<br>Tunbridge Wells<br>TN2 5DQ | Project number | 230803H    | The Farmhouse, Brook<br>Way, Hastings,<br>TN35 4NN<br>Cripps Cottage,                       |                                |
|------------------------------------------------|----------------|------------|---------------------------------------------------------------------------------------------|--------------------------------|
|                                                | Date           | 13/12/23   |                                                                                             |                                |
|                                                | Drawn by       | KN         |                                                                                             | CHARION<br>CHARTERED SURVEYORS |
| Block Plan                                     | Checked by     | JN         | Lewes Road, Hassocks<br>BN6 8RH                                                             |                                |
|                                                | 230803H/BP     |            | This drawing remains the property of Clarion Chartered Surveyors.                           |                                |
|                                                | Scale          | 1:500 @ A4 | Copying and un-authorised distribution is strictly forbidden with<br>prior written consent. |                                |