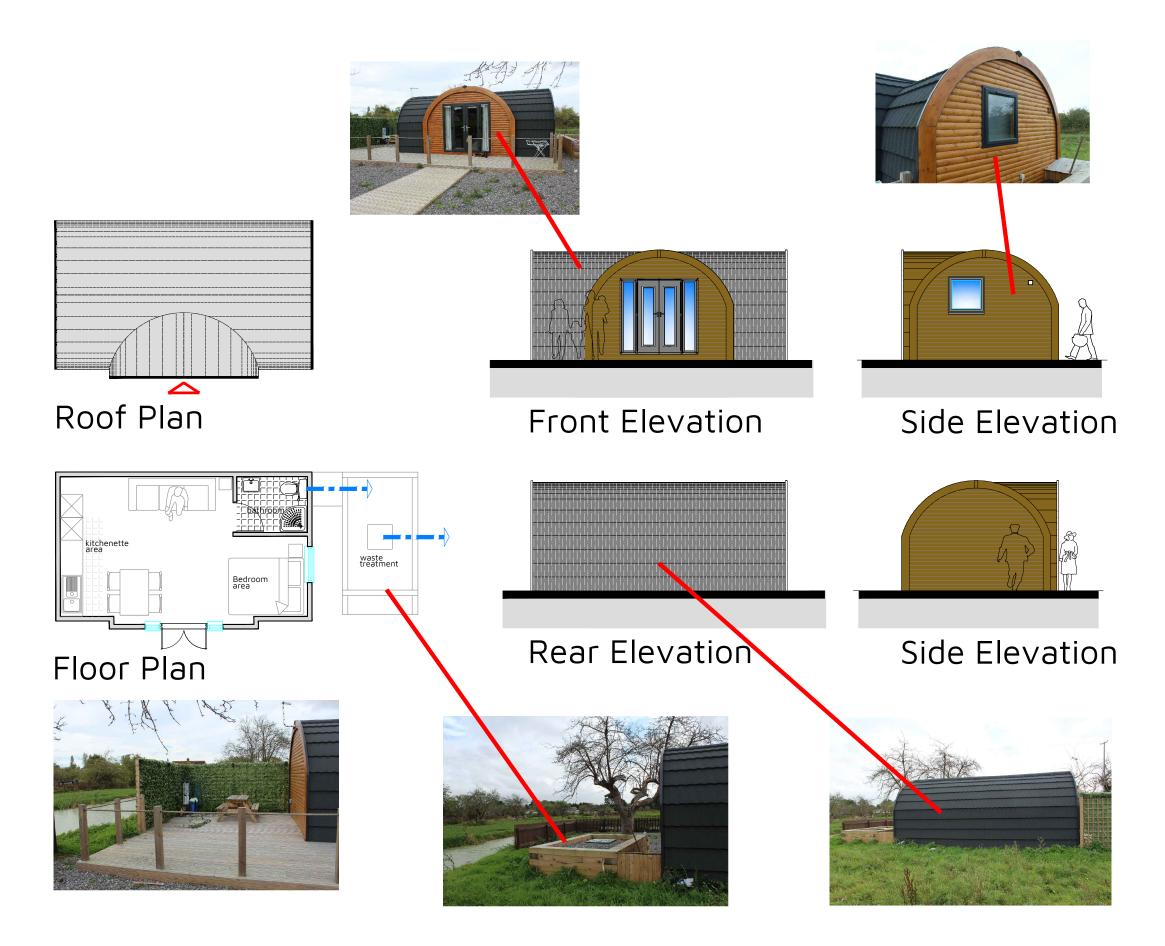

Typical Cabin Details, Floor, Roof Plans & Elevations 1:100 @ A3 0 1 2 3 4 5

## Material Details:

- 6.80m x 4.20m single bedroom front entrance cabin with fully fitted kitchen & bathroom
- 2: Timber arched framework with shiplap natural finish log board sealed cladding
- 3: Profiled composite Metrotile grey roof finish
- 4: Grey finished Upvc windows and doors with in-built ventilation
- 5: Side assembled water treatment plant (septic tank) with clean water side discharge to moat

**NOTE:** G.I.A. (GROSS INTERNAL AREA)....25.0 sqm

: Reason:

0

MR & MRS B. NORLEY

Project

LUCKS LANE FISHERY, PADDOCK WOOD, TONBRIDGE, TN12 6PA

Title

PROPOSED CABIN DETAILS
ELEVATIONS, FLOOR & ROOF PLANS