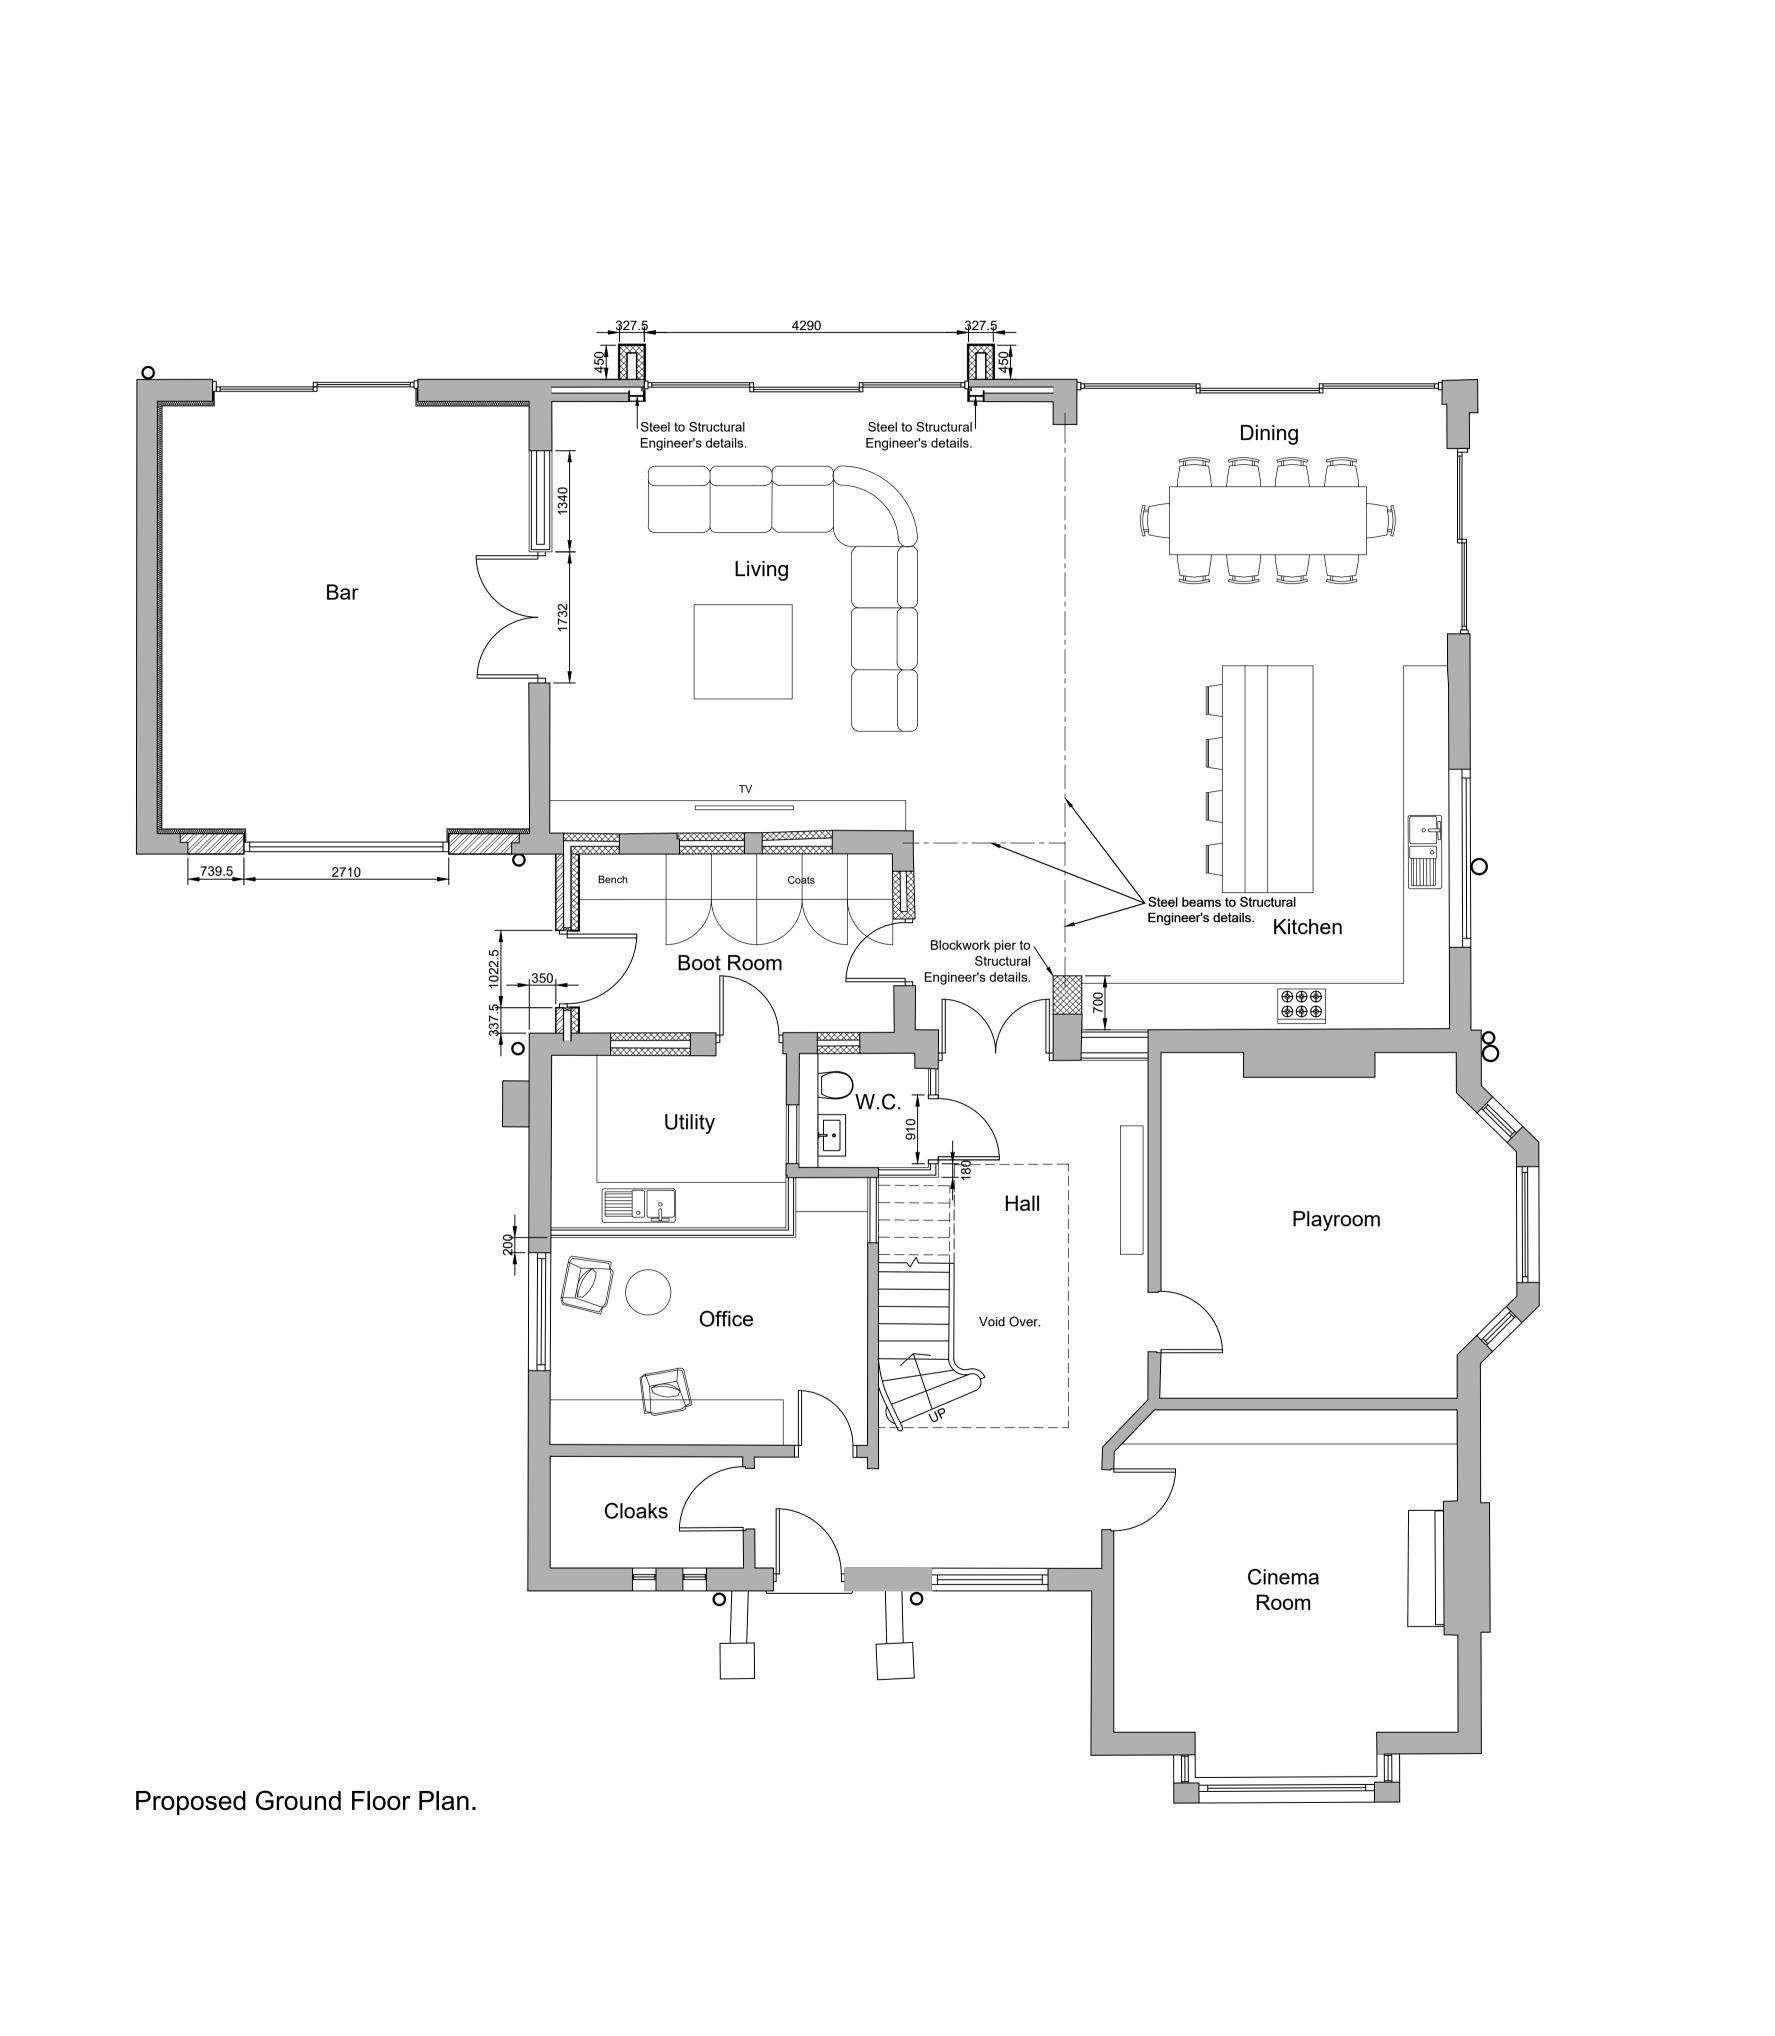

4380-07-Proposed Ground Floor Plan

This drawing and design are the property of Pye Design Ltd. and should not be reproduced without the consent in writing of Pye Design Ltd.

All structural details and steelwork shown on Pye Design drawings indicative only. For all structural details including foundations, steelwork and structure refer to Structural Engineers drawings.

PYE DESIGN ARCHITECTS RIBA Chartered Practice

www.pyedesign.co.uk

29 Market Street Hindley Wigan WN2 3AE

01942 256007

info@pyedesign.co.uk

LOCATION

71 Long Lane, Aughton, L39 5AS

PROJECT

Dwelling Extension & Alterations

Mr. & Mrs. Thompson

DRAWING TITLE

Proposed Ground Floor Plan

PURPOSE OF ISSUE

4380-07

PLANNING

DATE April '23 CHECKED BY ARP SCALE (@ A1) 1:50 PROJECT NUMBER 4380